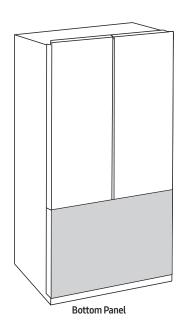

# RA-F36DB3

## Bespoke 3-Door French Door Refrigerator Panel - Bottom Panel





### Design a refrigerator that's uniquely you.

Personalize your Bespoke 3-Door French Door Refrigerator with customizable and changeable freezer door panels. Choose from a range of colors and either steel or glass finishes, to design a refrigerator that expresses your personal style. If you want to update your décor, you can simply change the color of your refrigerator by choosing new panels.

#### **Bespoke Panel Color Selection**





#### Product Dimensions & Weight (WxHxD)

Dimensions:  $35^5/_8$ " x  $23^1/_2$ " x  $1^1/_8$ " Steel Panel Weight: 5.35 lbs Glass Panel Weight: 8.16 lbs

#### Shipping Dimensions & Weight (WxHxD)

Dimensions:  $39^{1}/_{4}$ " x  $26^{3}/_{4}$ " x  $2^{1}/_{8}$ " Steel Panel Weight: 7.82 lbs Glass Panel Weight: 10.63 lbs

| Color                | Model #     | UPC Code     |
|----------------------|-------------|--------------|
| Stainless Steel      | RA-F36DB3QL | 887276628820 |
| Tuscan Steel         | RA-F36DB3DT | 887276661117 |
| Charcoal Glass       | RA-F36DB333 | 887276628783 |
| Matte Black Steel    | RA-F36DB3MT | 887276628790 |
| Matte Grey Glass     | RA-F36DB331 | 887276628776 |
| White Glass          | RA-F36DB312 | 887276628769 |
| Navy Steel           | RA-F36DB3QN | 887