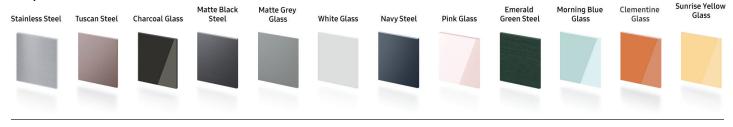

#### **Bespoke Panel Color Selection**

#### Shipping Dimensions & Weight (WxHxD)

Dimensions:  $39^{1}/_{4}$ " x  $26^{3}/_{4}$ " x  $2^{1}/_{8}$ " Steel Panel Weight: 7.82 lbs Glass Panel Weight: 10.63 lbs

| Color                | Model #     | UPC Code     |
|----------------------|-------------|--------------|
| Stainless Steel      | RA-F36DB3QL | 887276628820 |
| Tuscan Steel         | RA-F36DB3DT | 887276661117 |
| Charcoal Glass       | RA-F36DB333 | 887276628783 |
| Matte Black Steel    | RA-F36DB3MT | 887276628790 |
| Matte Grey Glass     | RA-F36DB331 | 887276628776 |
| White Glass          | RA-F36DB312 | 887276628769 |
| Navy Steel           | RA-F36DB3QN | 887276628837 |
| Pink Glass           | RA-F36DB3P0 | 887276628806 |
| Emerald Green Steel  | RA-F36DB3QG | 887276628813 |
| Morning Blue Glass   | RA-F36DB3CM | 887276629537 |
| Clementine Glass     | RA-F36DB3CH | 887276629520 |
| Sunrise Yellow Glass | RA-F36DB3C0 | 887276648125 |