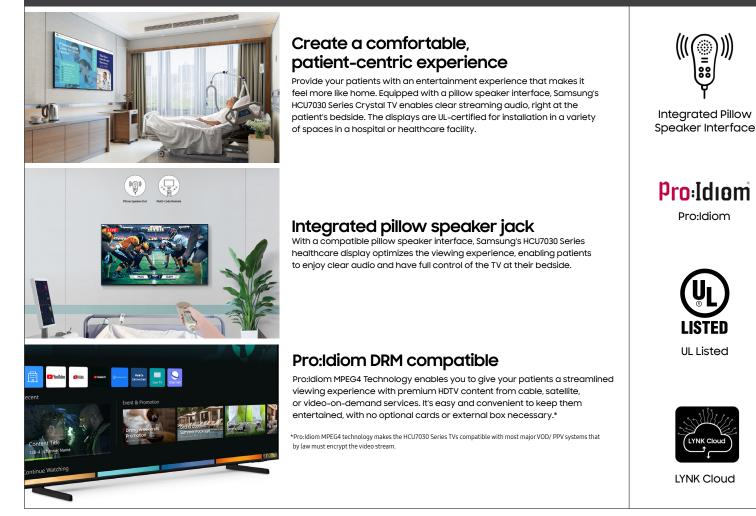

#### **Ten-Second Sales Points**

- The HCU7030 Series Crystal Hospital TV with compatible pillow speaker interface enables patients to enjoy entertainment right from their bedside.
- Equipped with Pro:Idiom to decrypt your linear content, without the need for a set top box.
- UL Listed to be safely used in your patients' room.
- Optional feature available to enable LYNK Cloud for remote device management and hospitalspecific content.

#### **Healthcare TV Features**