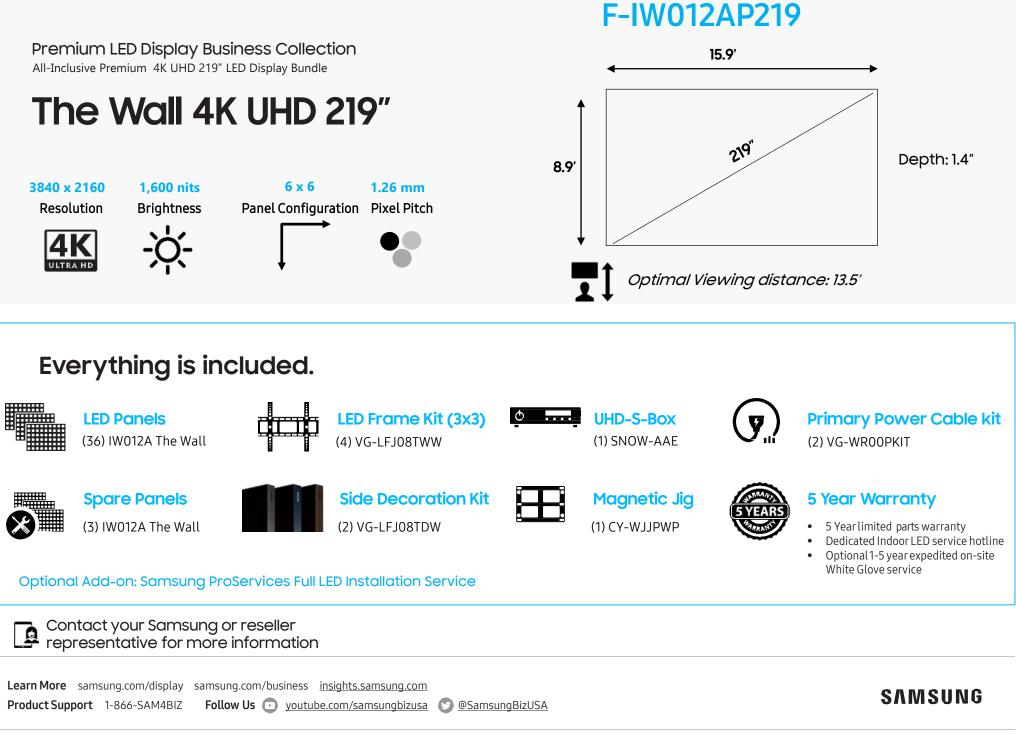

## Premium LED Display Business Collection F-IW012AP219

## All-Inclusive Premium 4K UHD 219" LED Display Bundle

The Wall is in a class of its own, exhibiting spectacular visuals that make a bold statement in any business or luxury living environment. Unrivaled picture quality delivers the ultimate viewing experience, while easy installation and management make operating The Wall effortless.

Our all-inclusive Premium LED Display Business Collection for The Wall is pre-configured for 219" and includes all the panels, hardware and spare parts you need to get up and running quickly and simply.