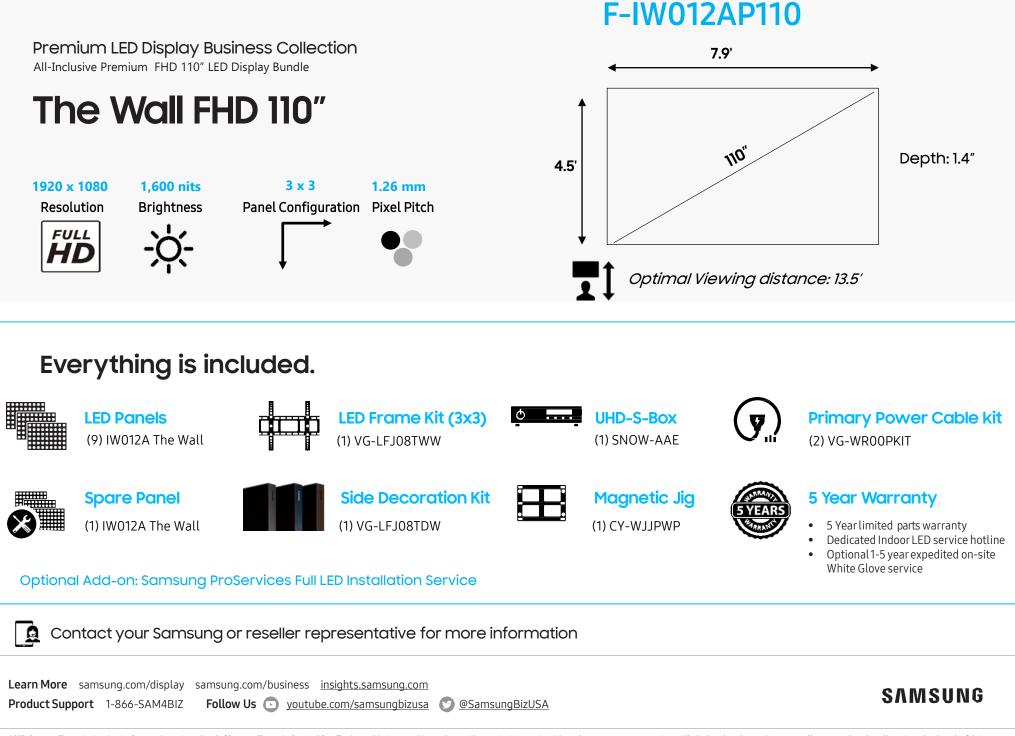

## Premium LED Display Business Collection F-IW012AP110

Our all-inclusive Premium LED Display Business Collection for The Wall is pre-configured for 110" and includes all the panels, hardware and spare parts you need to get up and running quickly and simply.