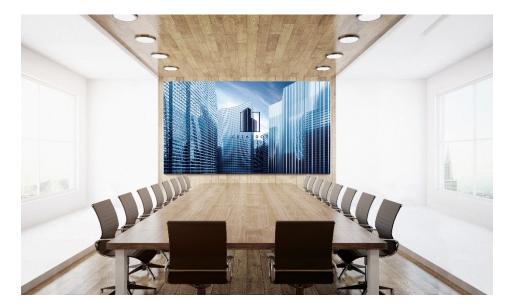

## The Wall. Make A Bold Statement.

## All-Inclusive Premium FHD 110" LED Display Bundle

The Wall is in a class of its own, exhibiting spectacular visuals that make a bold statement in any business or luxury living environment. Unrivaled picture quality delivers the ultimate viewing experience, while easy installation and management make operating The Wall effortless.

This bundle is ideal for any commercial or luxury living setting, including corporate, retail, hospitality, automotive, healthcare and command centers.

With the all-inclusive Premium LED Display Business Collection from Samsung, it's never been easier to make a bold statement.