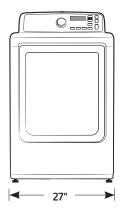

### Product Dimensions & Weight (WxHxD)

Dimensions: 27" x 45" x 30"

Weight: 121.3 lbs

### **Dimensions**

Closet or Door