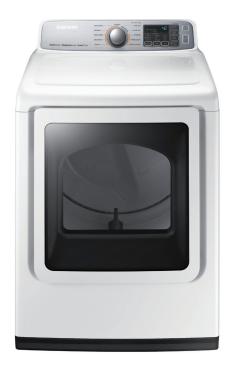

# Samsung Electric Dryer

### 7.4 cu. ft. Capacity DOE



### Signature Features

### Multi-Steam Technology

• Steam away wrinkles, odors, bacteria, and static.

• Uses up to 25% less energy for every load.

### Sensor Dry

• Optimizes the time and temperature to dry clothes thoroughly, avoiding heat damage.

### **Available Color**





Multi-Steam Technology



Eco Dry

### **Features**

- Multi-Steam Technology
- Eco Dry
- Sensor Dry
- Smart Care
- 11 Preset Dry Cycles
- 7 Options
- 4 Temperature Settings
- Interior Drum Light
- 7.4 cu. ft. Capacity
- LED Display: Ice Blue
- Reversible See-Through Door
- Wrinkle Prevent Option
- 4-Way Venting
- Powder Coat Interior

### Convenience

- Child Lock
- Filter Check Indicator

# DVE50M7450W

## **SAMSUNG**

# Samsung Electric Dryer

7.4 cu. ft. Capacity DOE

### **Installation Specifications**

R