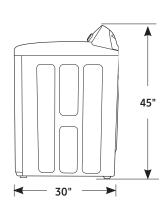

### Product Dimensions & Weight (WxHxD)

Dimensions: 27" x 45" x 30"

Weight: 121.3 lbs

### **Dimensions**

Closet or Door