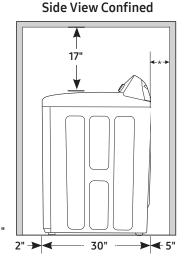

### **Installation Specifications**

Recessed Area

### Alcove or closet installation

### Minimum clearances for closets and alcoves:

Sides – 1" Top – 17" Rear – 5" Closet Front – 2"

27

If the washer and dryer are installed together, the closet front must have at least a 72-inch² unobstructed air opening. Your washer alone does not require a specific air opening.

\*Required spacing (External exhaust elbow may require additional space.)