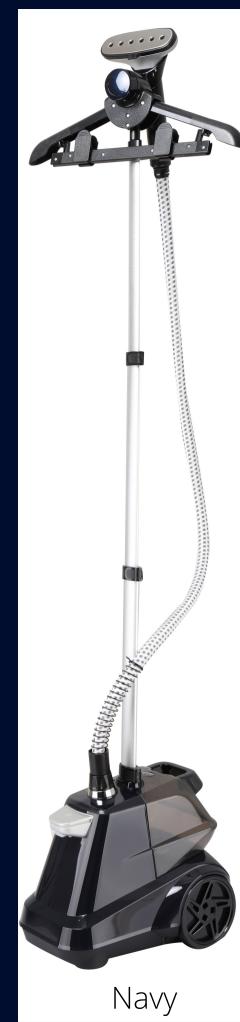

## X3 COMMERCIAL FULL-SIZED GARMENT STEAMER

- 1800 watts of powerful steam
- Energy-saving boiler
- Extra large water tank with 3 liter capacity
- Steam Ready Time: 65 seconds
- Steam Duration: up to 1 hour 30 minutes
- Foot pedal power control
- Extra wide telescopic pole
- Heavy duty aluminum plated steam nozzle
- Dual insulated woven steam hose with brass connector
- With wheels for easier movement
- 360 degrees swivel hanger
- Auto shut-off
- Included accessories: Fabric Brush and Pants Press Attachment, 2pc hanger clips
- Extra tall 70"
- One touch steam hose installation