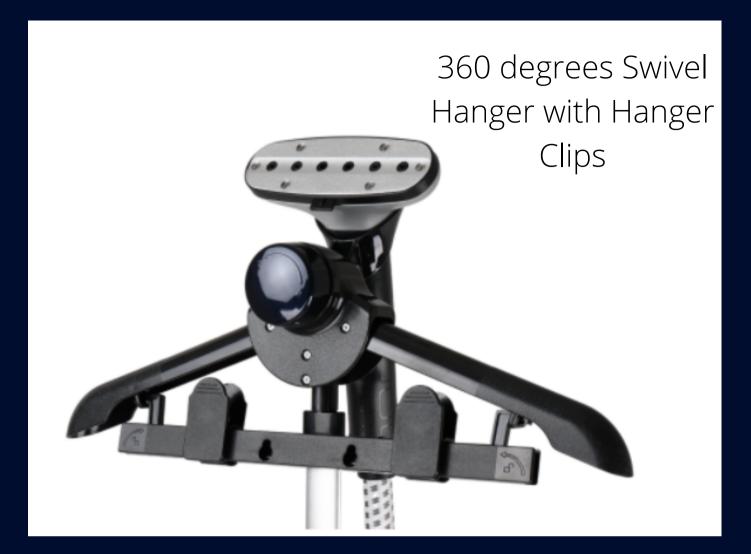

## X3 COMMERCIAL FULL-SIZED GARMENT STEAMER

- 1800 watts of powerful steam
- Energy-saving boiler
- Extra large water tank with 3 liter capacity
- Steam Ready Time: 65 seconds
- Steam Duration: up to 1 hour 30 minutes
- Foot pedal power control
- Extra wide telescopic pole
- Heavy duty aluminum plated steam nozzle
- Dual insulated woven steam hose with brass connector
- With wheels for easier movement
- 360 degrees swivel hanger
- Auto shut-off
- Included accessories: Fabric Brush and Pants Press Attachment, 2pc hanger clips
- Extra tall 70"
- One touch steam hose installation