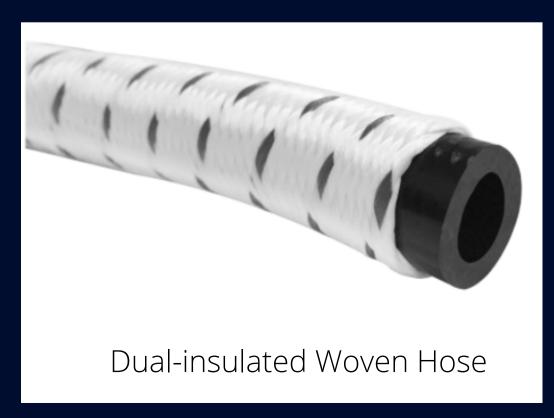

## X3 COMMERCIAL FULL-SIZED GARMENT STEAMER

- 1800 watts of powerful steam
- Energy-saving boiler
- Extra large water tank with 3 liter capacity
- Steam Ready Time: 65 seconds
- Steam Duration: up to 1 hour 30 minutes
- Foot pedal power control
- Extra wide telescopic pole
- Heavy duty aluminum plated steam nozzle
- Dual insulated woven steam hose with brass connector
- With wheels for easier movement
- 360 degrees swivel hanger
- Auto shut-off
- Included accessories: Fabric Brush and Pants Press Attachment, 2pc hanger clips
- Extra tall 70"
- One touch steam hose installation