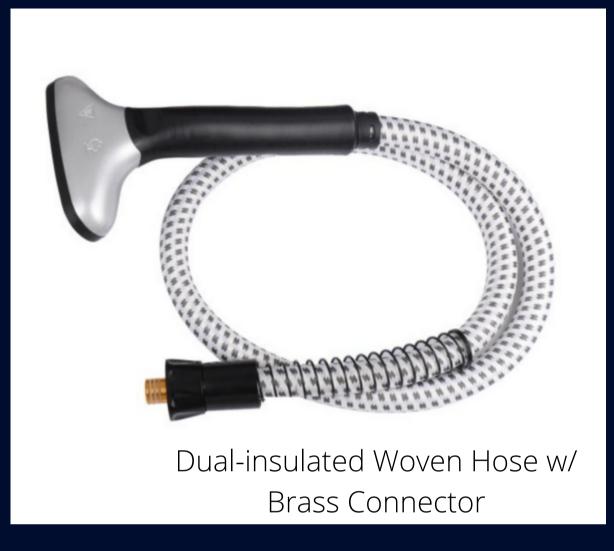

## X3 COMMERCIAL FULL-SIZED GARMENT STEAMER

- 1800 watts of powerful steam
- Energy-saving boiler
- Extra large water tank with 3 liter capacity
- Steam Ready Time: 65 seconds
- Steam Duration: up to 1 hour 30 minutes
- Foot pedal power control
- Extra wide telescopic pole
- Heavy duty aluminum plated steam nozzle
- Dual insulated woven steam hose with brass connector
- With wheels for easier movement
- 360 degrees swivel hanger
- Auto shut-off
- Included accessories: Fabric Brush and Pants Press Attachment, 2pc hanger clips
- Extra tall 70"
- One touch steam hose installation