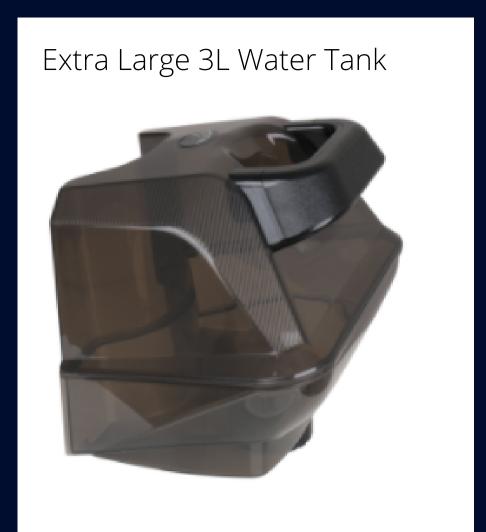

## X3 COMMERCIAL FULL-SIZED GARMENT STEAMER

- 1800 watts of powerful steam
- Energy-saving boiler
- Extra large water tank with 3 liter capacity
- Steam Ready Time: 65 seconds
- Steam Duration: up to 1 hour 30 minutes
- Foot pedal power control
- Extra wide telescopic pole
- Heavy duty aluminum plated steam nozzle
- Dual insulated woven steam hose with brass connector
- With wheels for easier movement
- 360 degrees swivel hanger
- Auto shut-off
- Included accessories: Fabric Brush and Pants Press Attachment, 2pc hanger clips
- Extra tall 70"
- One touch steam hose installation