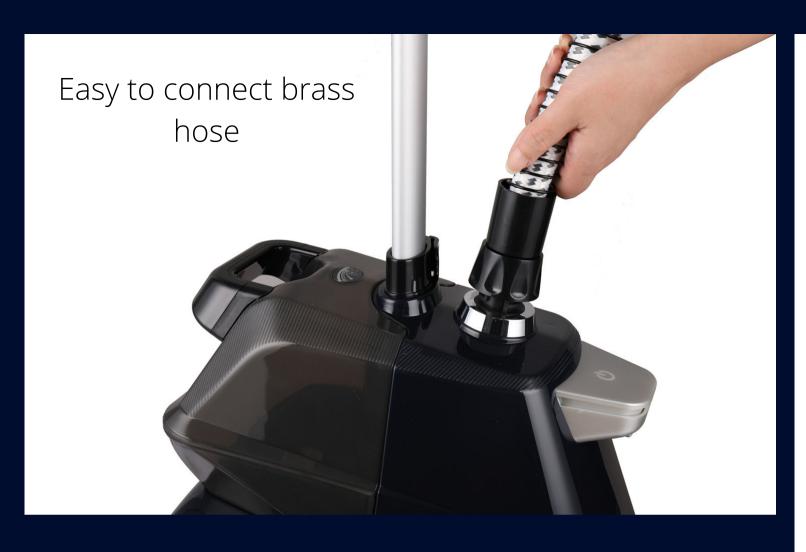

## X3 COMMERCIAL FULL-SIZED GARMENT STEAMER

- 1800 watts of powerful steam
- Energy-saving boiler
- Extra large water tank with 3 liter capacity
- Steam Ready Time: 65 seconds
- Steam Duration: up to 1 hour 30 minutes
- Foot pedal power control
- Extra wide telescopic pole
- Heavy duty aluminum plated steam nozzle
- Dual insulated woven steam hose with brass connector
- With wheels for easier movement
- 360 degrees swivel hanger
- Auto shut-off
- Included accessories: Fabric Brush and Pants Press Attachment, 2pc hanger clips
- Extra tall 70"
- One touch steam hose installation