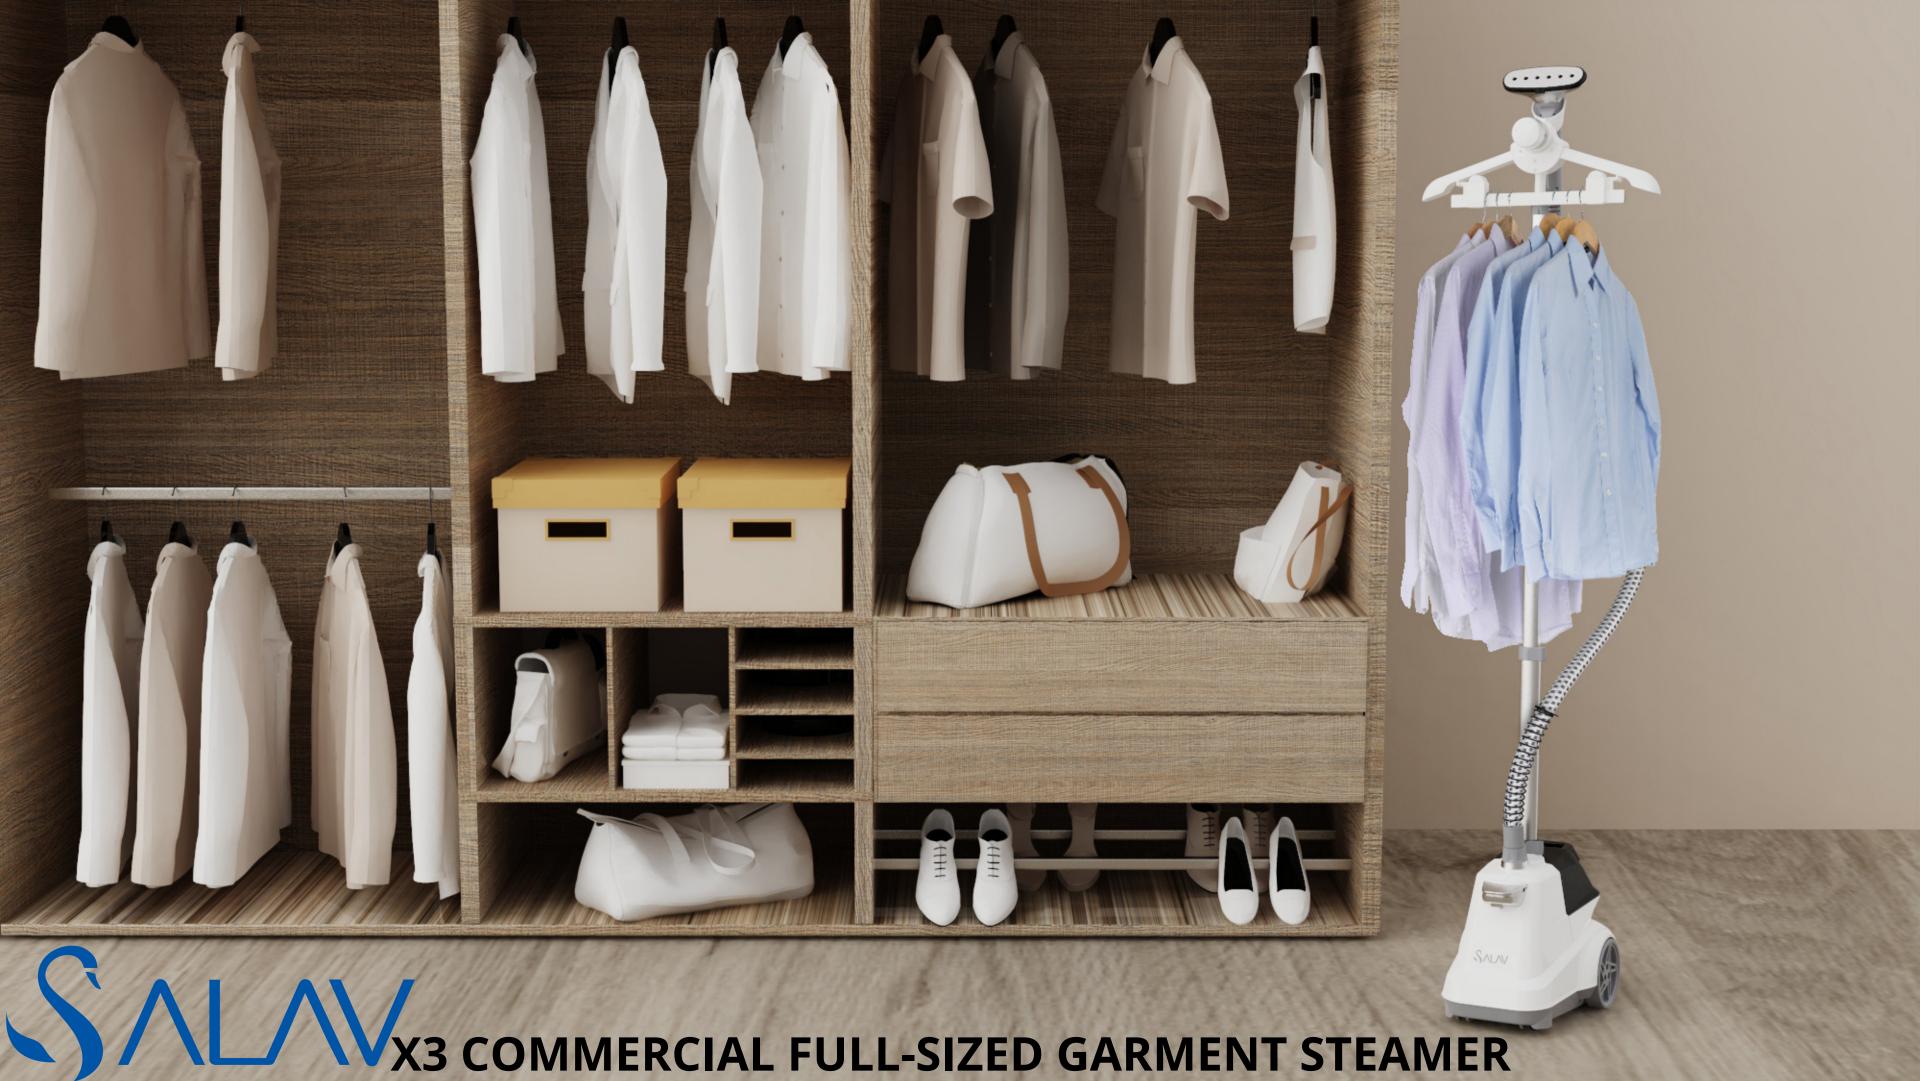

## X3 COMMERCIAL FULL-SIZED GARMENT STEAMER

- 1800 watts of powerful steam
- Energy-saving boiler
- Extra large water tank with 3 liter capacity
- Steam Ready Time: 65 seconds
- Steam Duration: up to 1 hour 30 minutes
- Foot pedal power control
- Extra wide telescopic pole
- Heavy duty aluminum plated steam nozzle
- Dual insulated woven steam hose with brass connector
- With wheels for easier movement
- 360 degrees swivel hanger
- Auto shut-off
- Included accessories: Fabric Brush and Pants Press Attachment, 2pc hanger clips
- Extra tall 70"
- One touch steam hose installation