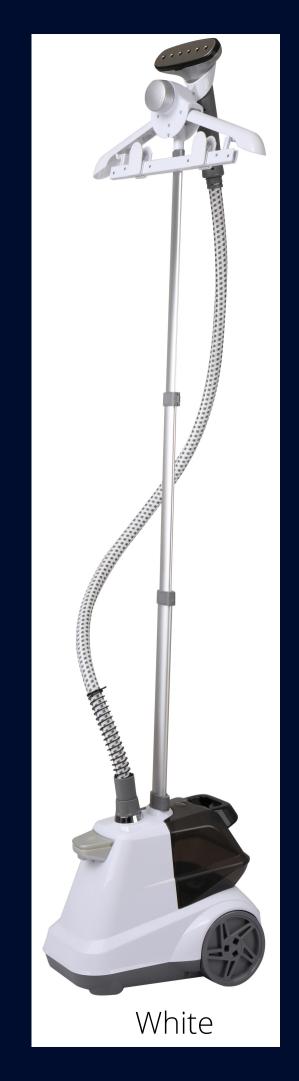

## X3 COMMERCIAL FULL-SIZED GARMENT STEAMER

- 1800 watts of powerful steam
- Energy-saving boiler
- Extra large water tank with 3 liter capacity
- Steam Ready Time: 65 seconds
- Steam Duration: up to 1 hour 30 minutes
- Foot pedal power control
- Extra wide telescopic pole
- Heavy duty aluminum plated steam nozzle
- Dual insulated woven steam hose with brass connector
- With wheels for easier movement
- 360 degrees swivel hanger
- Auto shut-off
- Included accessories: Fabric Brush and Pants Press Attachment, 2pc hanger clips
- Extra tall 70"
- One touch steam hose installation