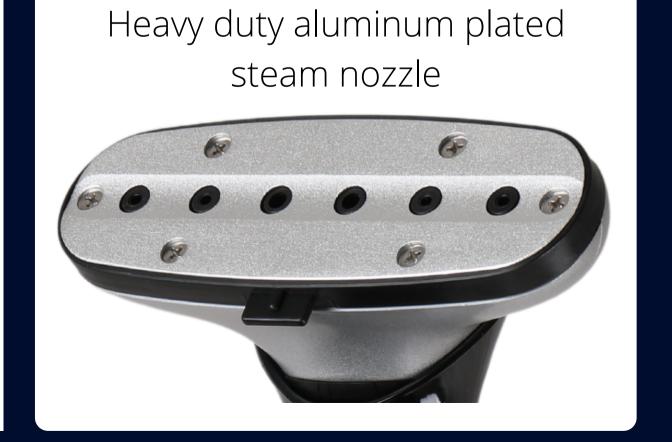

## X3 COMMERCIAL FULL-SIZED GARMENT STEAMER

- 1800 watts of powerful steam
- Energy-saving boiler
- Extra large water tank with 3 liter capacity
- Steam Ready Time: 65 seconds
- Steam Duration: up to 1 hour 30 minutes
- Foot pedal power control
- Extra wide telescopic pole
- Heavy duty aluminum plated steam nozzle
- Dual insulated woven steam hose with brass connector
- With wheels for easier movement
- 360 degrees swivel hanger
- Auto shut-off
- Included accessories: Fabric Brush and Pants Press Attachment, 2pc hanger clips
- Extra tall 70"
- One touch steam hose installation