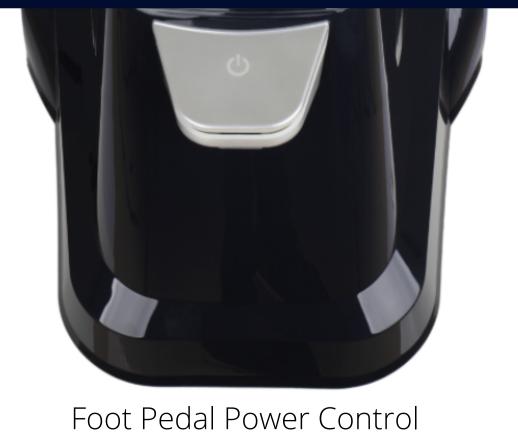

## X3 COMMERCIAL FULL-SIZED GARMENT STEAMER

- 1800 watts of powerful steam
- Energy-saving boiler
- Extra large water tank with 3 liter capacity
- Steam Ready Time: 65 seconds
- Steam Duration: up to 1 hour 30 minutes
- Foot pedal power control
- Extra wide telescopic pole
- Heavy duty aluminum plated steam nozzle
- Dual insulated woven steam hose with brass connector
- With wheels for easier movement
- 360 degrees swivel hanger
- Auto shut-off
- Included accessories: Fabric Brush and Pants Press Attachment, 2pc hanger clips
- Extra tall 70"
- One touch steam hose installation