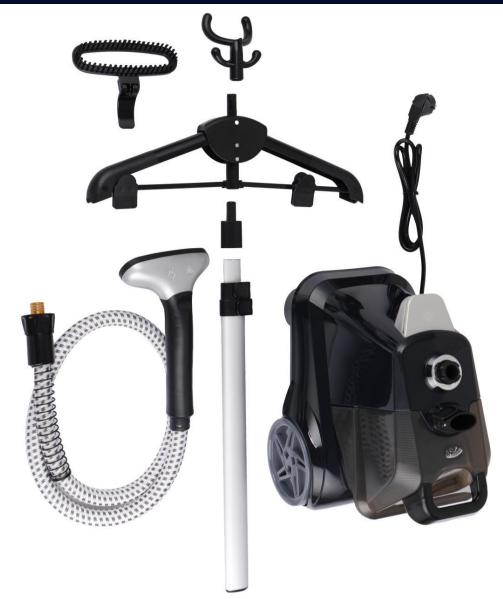

## X3 COMMERCIAL FULL-SIZED GARMENT STEAMER

- 1800 watts of powerful steam
- Energy-saving boiler
- Extra large water tank with 3 liter capacity
- Steam Ready Time: 65 seconds
- Steam Duration: up to 1 hour 30 minutes
- Foot pedal power control
- Extra wide telescopic pole
- Heavy duty aluminum plated steam nozzle
- Dual insulated woven steam hose with brass connector
- With wheels for easier movement
- 360 degrees swivel hanger
- Auto shut-off
- Included accessories: Fabric Brush and Pants Press Attachment, 2pc hanger clips
- Extra tall 70"
- One touch steam hose installation