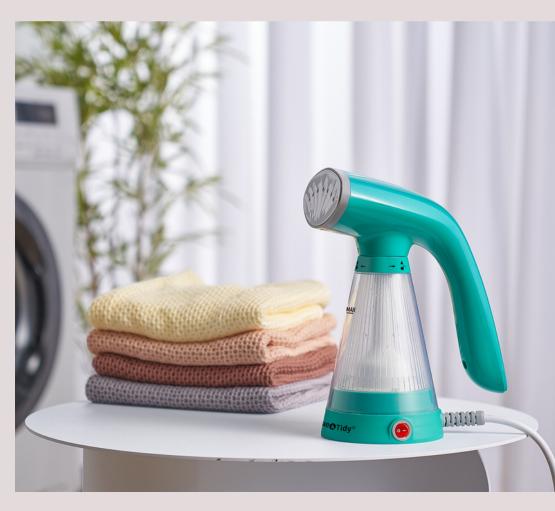

- Lightweight yet powerful, weights just over a pound
- Clear view transparent water tank with ribbed design
- Powerful 600 watts
- 90 degrees handle safety lock
- 135 ml water tank provides up to 10 minutes of continuous steam
- Available in Pink, Teal, Gray
- Included Accessories: Fabric Brush, Measuring Cup.
- Bigger water tank opening for easier water filling and refilling
- Product Dimensions: 6in x 4.3 in x 8.5 in
- Product Weight: 1.3 lbs
- Master Carton: 6 units
- Master Carton Dimensions: 16.9 in x 14.4 in x 10.4 in
- Master Carton Weight: 10.6 lbs