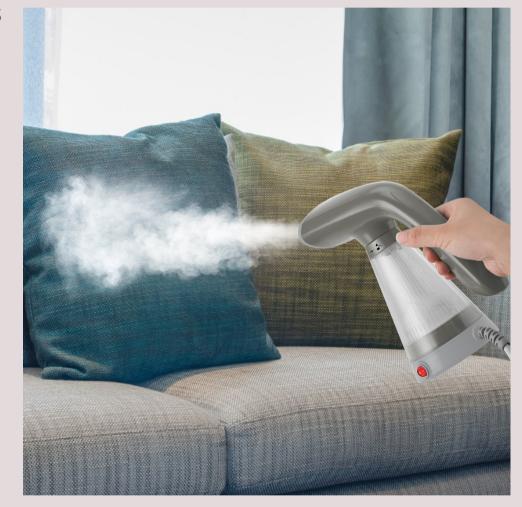

## **Tidy Steam Hand Held Steamer TS-20**

The TS-20 Handheld Garment Steamer is the latest in steamer technology from True & Tidy. The upgraded body features a bigger water tank opening for easier filling and refilling, and the ribbed water tank has a bigger water capacity. Lightweight and powerful, the TS-20 has 600 watts of powerful steam and a 90-degree handle safety lock feature.

- Lightweight yet powerful, weights just over a pound
- Clear view transparent water tank with ribbed design
- Powerful 600 watts
- 90 degrees handle safety lock
- 135 ml water tank provides up to 10 minutes of continuous steam
- Available in Pink, Teal, Gray
- Included Accessories: Fabric Brush, Measuring Cup.
- Bigger water tank opening for easier water filling and refilling
- Product Dimensions: 6in x 4.3 in x 8.5 in
- Product Weight: 1.3 lbs
- Master Carton: 6 units
- Master Carton Dimensions: 16.9 in x 14.4 in x 10.4 in
- Master Carton Weight: 10.6 lbs