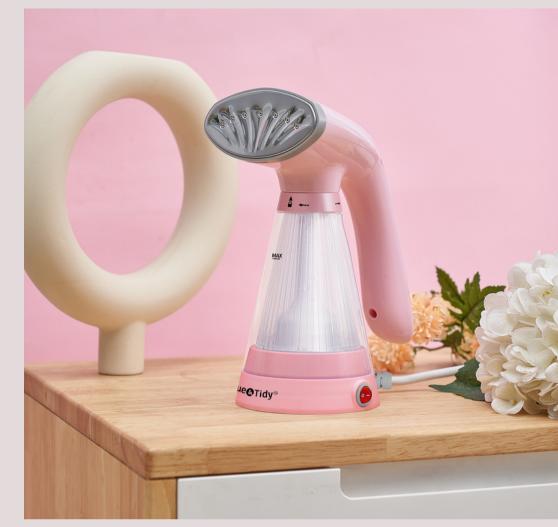

- Lightweight yet powerful, weights just over a pound
- Clear view transparent water tank with ribbed design
- Powerful 600 watts
- 90 degrees handle safety lock
- 135 ml water tank provides up to 10 minutes of continuous steam
- Available in Pink, Teal, Gray
- Included Accessories: Fabric Brush, Measuring Cup.
- Bigger water tank opening for easier water filling and refilling
- Product Dimensions: 6in x 4.3 in x 8.5 in
- Product Weight: 1.3 lbs
- Master Carton: 6 units
- Master Carton Dimensions: 16.9 in x 14.4 in x 10.4 in
- Master Carton Weight: 10.6 lbs