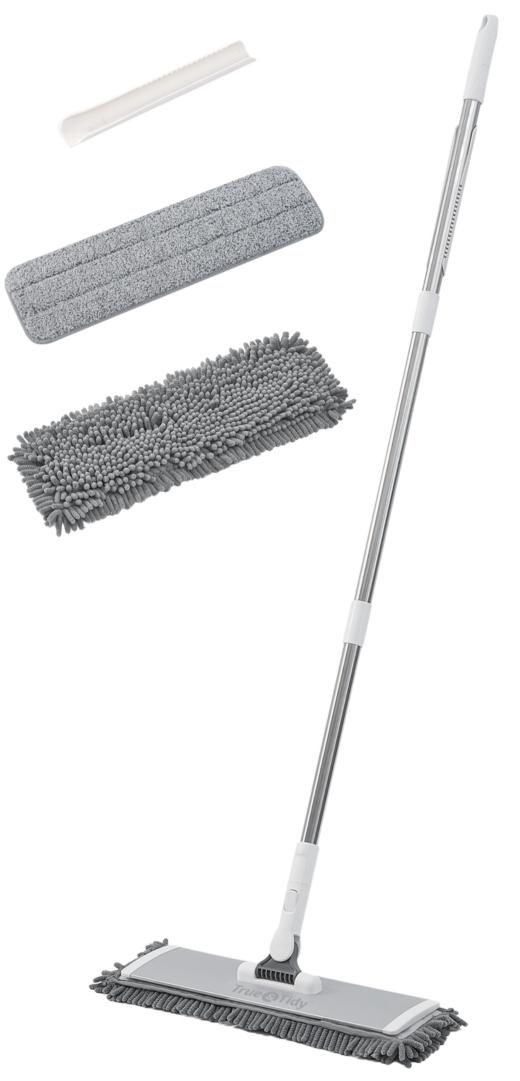

## True & Tidy SWEEP-180 Heavy-Duty Floor Sweeper Kit

True & Tidy's SWEEP-180 Heavy-Duty Wet and Dry Sweeper Mop comes with 2 different mop pads for all your cleaning needs. Use the chenille mop pad to sweep dust, pet hair, and other dry dirt on the floor. Switch to the microfiber mop pad for heavy-duty wet mopping any floor surfaces. The 360 degrees swivel aluminum mop head cleans even hard to reach areas. What's in the box: SWEEP-180 Wet and Dry Sweeper Mop, 1 microfiber mop pad, 1 chenille mop pad.

- Lightweight and simple to use
- Easy to assemble
- Safe to use on any floor surface
- 360 swivel mop head reaches hard reach places
- Heavy-duty aluminum mop head
- Sturdy & durable pole
- Easy to assemble & operate
- Includes 1 microfiber mop pad and 1 chenille
  mop pad, mop pad scraper

## True & Tidy®

SWEEP-180 Heavy Duty Wet & Dry Sweeper Mop

Microfiber Mop Pad for wet mopping, Chenille Mop Pad for dusting

Easy to swap refills with Velcro attachment