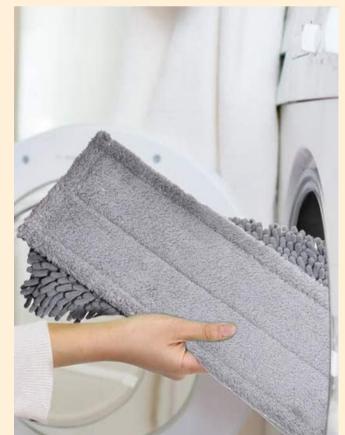

## True & Tidy SWEEP-180 Heavy-Duty Floor Sweeper Kit

True & Tidy's SWEEP-180 Heavy-Duty Wet and Dry Sweeper Mop comes with 2 different mop pads for all your cleaning needs. Use the chenille mop pad to sweep dust, pet hair, and other dry dirt on the floor. Switch to the microfiber mop pad for heavy-duty wet mopping any floor surfaces. The 360 degrees swivel aluminum mop head cleans even hard to reach areas. What's in the box: SWEEP-180 Wet and Dry Sweeper Mop, 1 microfiber mop pad, 1 chenille mop pad.

## True & Tidy®

SWEEP-180 Heavy Duty Wet & Dry Sweeper Mop

Microfiber Mop Pad for wet mopping, Chenille Mop Pad for dusting

Easy to swap refills with Velcro attachment