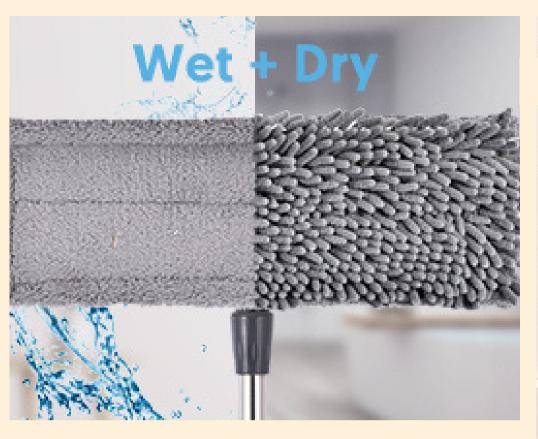

## True & Tidy SWEEP-180 Heavy-Duty Floor Sweeper Kit

True & Tidy's SWEEP-180 Heavy-Duty Wet and Dry Sweeper Mop comes with 2 different mop pads for all your cleaning needs. Use the chenille mop pad to sweep dust, pet hair, and other dry dirt on the floor. Switch to the microfiber mop pad for heavy-duty wet mopping any floor surfaces. The 360 degrees swivel aluminum mop head cleans even hard to reach areas. What's in the box: SWEEP-180 Wet and Dry Sweeper Mop, 1 microfiber mop pad, 1 chenille mop pad.

## True & Tidy®

SWEEP-180 Heavy Duty Wet & Dry Sweeper Mop

Microfiber Mop Pad for wet mopping, Chenille Mop Pad for dusting

Easy to swap refills with Velcro attachment