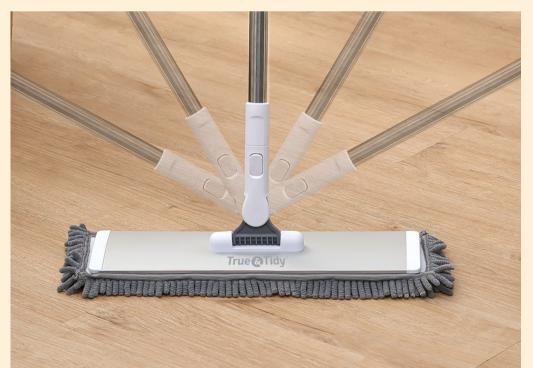

## True & Tidy SWEEP-180 Heavy-Duty Floor Sweeper Kit

True & Tidy's SWEEP-180 Heavy-Duty Wet and Dry Sweeper Mop comes with 2 different mop pads for all your cleaning needs. Use the chenille mop pad to sweep dust, pet hair, and other dry dirt on the floor. Switch to the microfiber mop pad for heavy-duty wet mopping any floor surfaces. The 360 degrees swivel aluminum mop head cleans even hard to reach areas. What's in the box: SWEEP-180 Wet and Dry Sweeper Mop, 1 microfiber mop pad, 1 chenille mop pad.

- Lightweight and simple to use
- Easy to assemble
- Safe to use on any floor surface
- 360 swivel mop head reaches hard reach places
- Heavy-duty aluminum mop head
- Sturdy & durable pole
- Easy to assemble & operate
- Includes 1 microfiber mop pad and 1 chenille
  mop pad, mop pad scraper

## True & Tidy®

SWEEP-180 Heavy Duty Wet & Dry Sweeper Mop

Microfiber Mop Pad for wet mopping, Chenille Mop Pad for dusting

Easy to swap refills with Velcro attachment