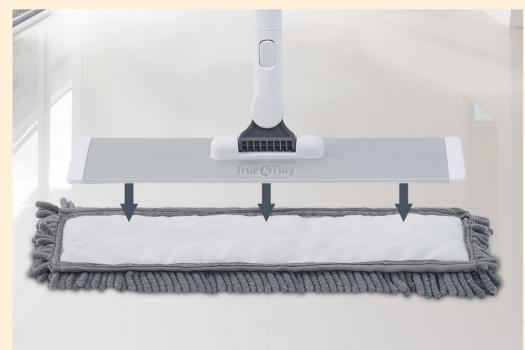

## True & Tidy SWEEP-180 Heavy-Duty Floor Sweeper Kit

True & Tidy's SWEEP-180 Heavy-Duty Wet and Dry Sweeper Mop comes with 2 different mop pads for all your cleaning needs. Use the chenille mop pad to sweep dust, pet hair, and other dry dirt on the floor. Switch to the microfiber mop pad for heavy-duty wet mopping any floor surfaces. The 360 degrees swivel aluminum mop head cleans even hard to reach areas. What's in the box: SWEEP-180 Wet and Dry Sweeper Mop, 1 microfiber mop pad, 1 chenille mop pad.

## True & Tidy®

SWEEP-180 Heavy Duty Wet & Dry Sweeper Mop

Microfiber Mop Pad for wet mopping, Chenille Mop Pad for dusting

Easy to swap refills with Velcro attachment