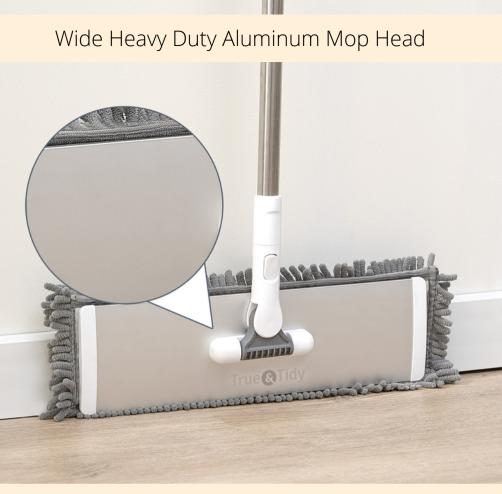

- Lightweight and simple to use
- Easy to assemble
- Safe to use on any floor surface
- 360 swivel mop head reaches hard reach places
- Heavy-duty aluminum mop head
- Sturdy & durable pole
- Easy to assemble & operate
- Includes 1 microfiber mop pad and 1 chenille
  mop pad, mop pad scraper

## True & Tidy®

SWEEP-180 Heavy Duty Wet & Dry Sweeper Mop

Microfiber Mop Pad for wet mopping, Chenille Mop Pad for dusting

Easy to swap refills with Velcro attachment