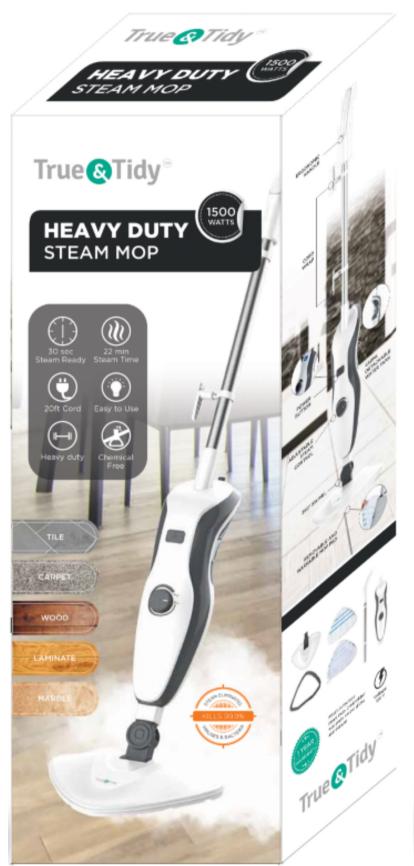

## HEAVY DUTY

STEAM MOP STM-500

## **HEAVY DUTY**

STEAM MOP STM-500

- Heavy Duty 1500 watts of powerful steam
- Steam naturally eliminates 99.9% of germs & bacteria
- Safe & effective to use on sealed surfaces: tile, wood, laminate, vinyl, carpet, marble
- Built in water filtration safe to use with tap or distilled water
- Adjustable steam settings with easy to use knob
- 20 foot long power cord
- Quick 30 second steam ready time
- 350 mL tank provides 22 minutes of steam time
- Large swivel triangle mop head rotates to easily clean under and around furniture
- 2 heavy duty mop pads included
- What's in the box: Heavy Duty Steam Mop, 2 mop pads, Carpet glider
- CETL certified for quality & safety
- 1 year warranty