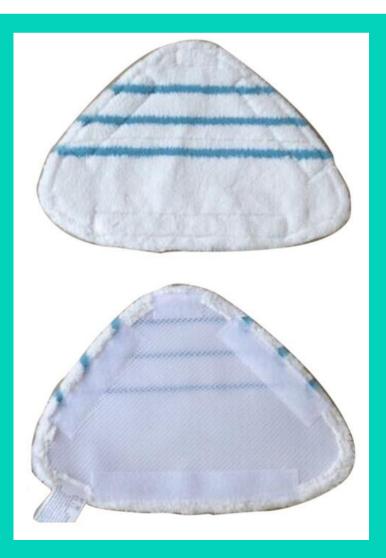

of powerful steam
- Steam naturally eliminates 99.9% of germs & bacteria
- Safe & effective to use on sealed surfaces: tile, wood, laminate, vinyl, carpet, marble
- Built in water filtration safe to use with tap or distilled water
- Adjustable steam settings with easy to use knob
- 20 foot long power cord
- Quick 30 second steam ready time
- 350 mL tank provides 22 minutes of steam time
- Large swivel triangle mop head rotates to easily clean under and around furniture
- 2 heavy duty mop pads included
- What's in the box: Heavy Duty Steam Mop, 2 mop pads, Carpet glider
- CETL certified for quality & safety
- 1 year warranty





FRONT BACK









CARPET GLIDER TO REFRESH & SANITIZE CARPETS



EASY TO CONTROL
STEAM SETTING KNOB

## M-500 Mop Pads

- Extra-thick
- Heavy-duty
- 2-pack