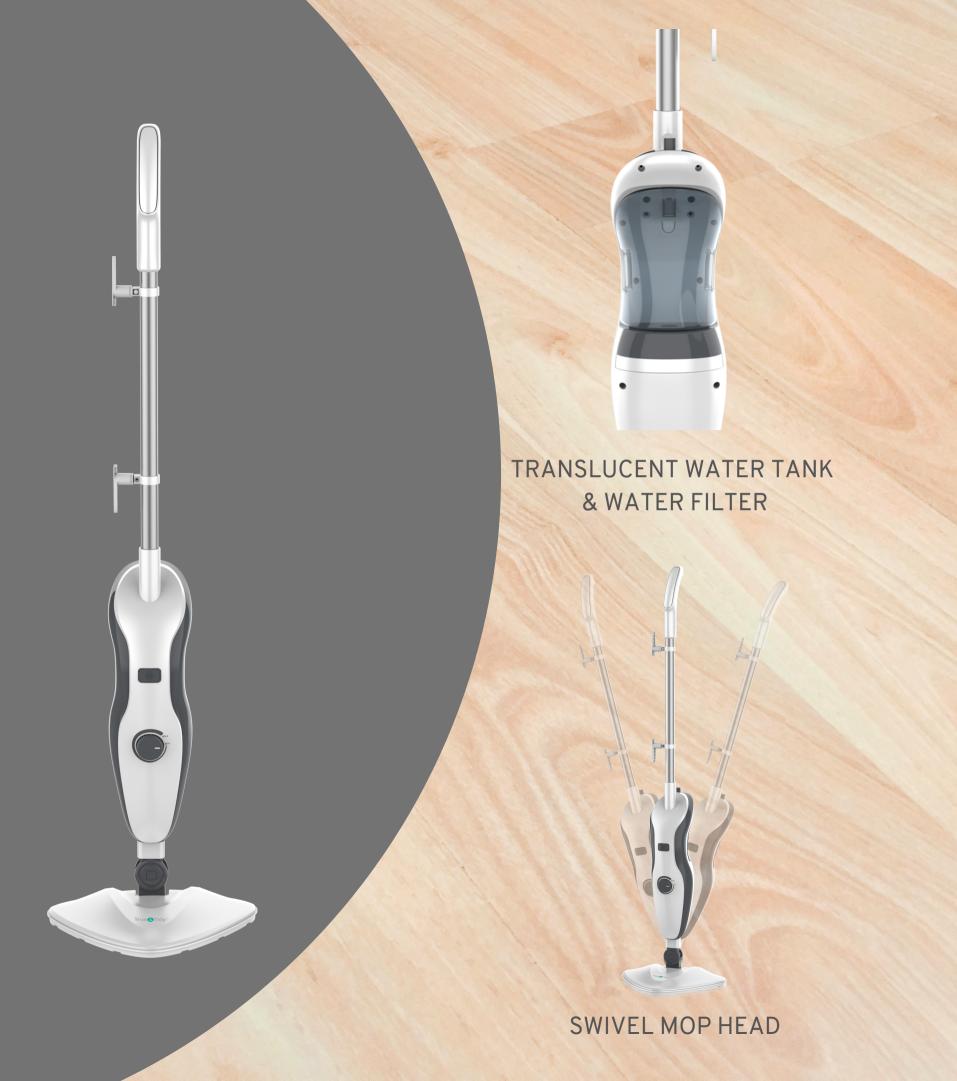

## **HEAVY DUTY**

STEAM MOP STM-500

- Heavy Duty 1500 watts of powerful steam
- Steam naturally eliminates 99.9% of germs & bacteria
- Safe & effective to use on sealed surfaces: tile, wood, laminate, vinyl, carpet, marble
- Built in water filtration safe to use with tap or distilled water
- Adjustable steam settings with easy to use knob
- 20 foot long power cord
- Quick 30 second steam ready time
- 350 mL tank provides 22 minutes of steam time
- Large swivel triangle mop head rotates to easily clean under and around furniture
- 2 heavy duty mop pads included
- What's in the box: Heavy Duty Steam Mop, 2 mop pads, Carpet glider
- CETL certified for quality & safety
- 1 year warranty

FRONT BACK

CARPET GLIDER TO REFRESH & SANITIZE CARPETS

EASY TO CONTROL
STEAM SETTING KNOB