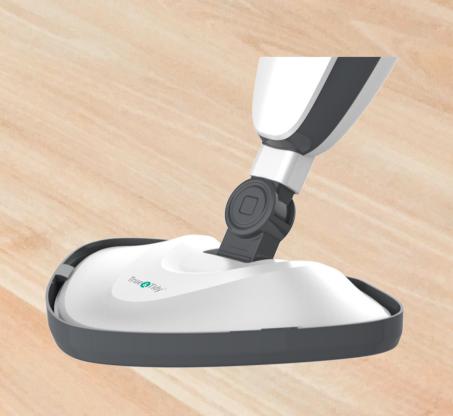

## **HEAVY DUTY**

STEAM MOP STM-500

- Heavy Duty 1500 watts of powerful steam
- Steam naturally eliminates 99.9% of germs & bacteria
- Safe & effective to use on sealed surfaces: tile, wood, laminate, vinyl, carpet, marble
- Built in water filtration safe to use with tap or distilled water
- Adjustable steam settings with easy to use knob
- 20 foot long power cord
- Quick 30 second steam ready time
- 350 mL tank provides 22 minutes of steam time
- Large swivel triangle mop head rotates to easily clean under and around furniture
- 2 heavy duty mop pads included
- What's in the box: Heavy Duty Steam Mop, 2 mop pads, Carpet glider
- CETL certified for quality & safety
- 1 year warranty