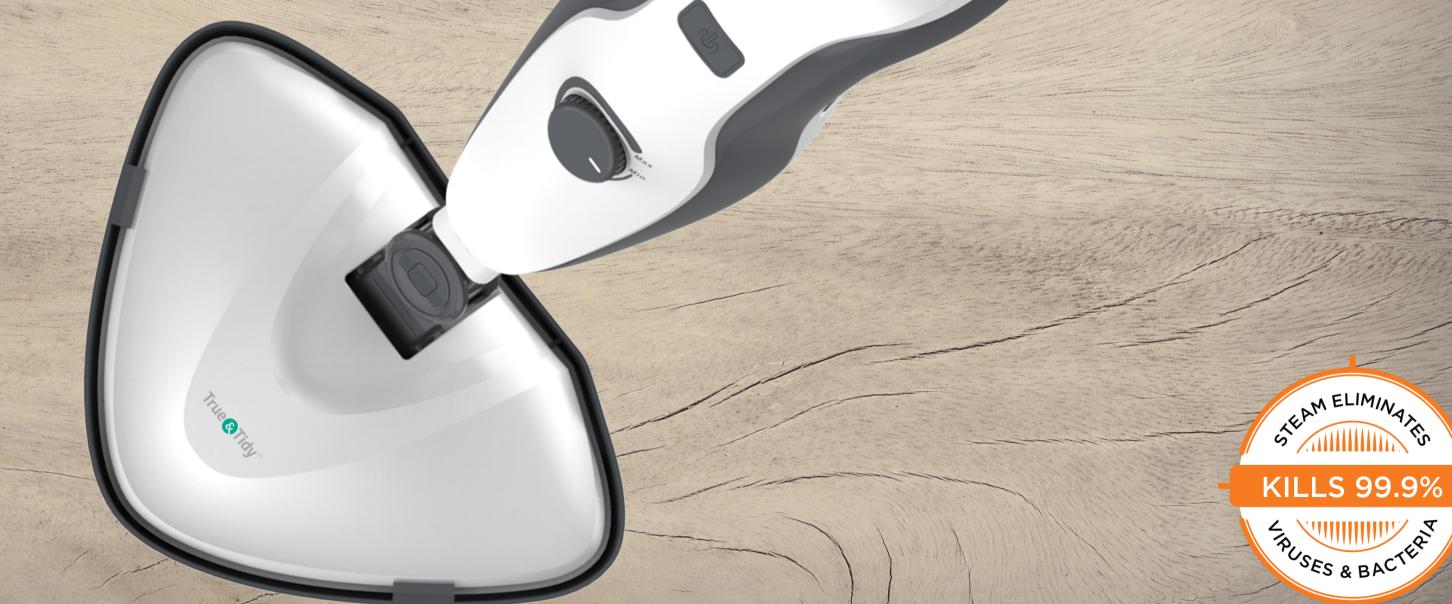

FRONT BACK

CARPET GLIDER TO REFRESH & SANITIZE CARPETS

EASY TO CONTROL
STEAM SETTING KNOB