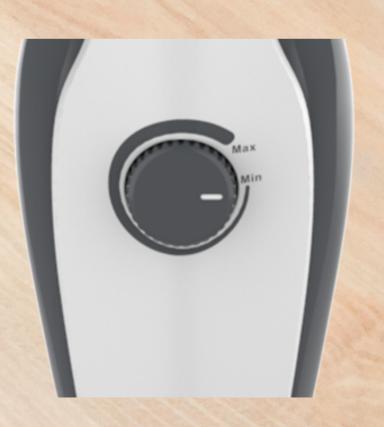

FRONT BACK

CARPET GLIDER TO REFRESH & SANITIZE CARPETS

EASY TO CONTROL
STEAM SETTING KNOB