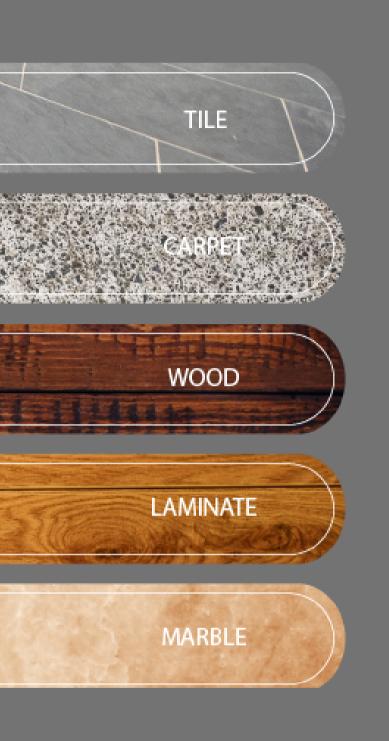

## **HEAVY DUTY**

STEAM MOP STM-500

- Heavy Duty 1500 watts of powerful steam
- Steam naturally eliminates 99.9% of germs & bacteria
- Safe & effective to use on sealed surfaces: tile, wood, laminate, vinyl, carpet, marble
- Built in water filtration safe to use with tap or distilled water
- Adjustable steam settings with easy to use knob
- 20 foot long power cord
- Quick 30 second steam ready time
- 350 mL tank provides 22 minutes of steam time
- Large swivel triangle mop head rotates to easily clean under and around furniture
- 2 heavy duty mop pads included
- What's in the box: Heavy Duty Steam Mop, 2 mop pads, Carpet glider
- CETL certified for quality & safety
- 1 year warranty