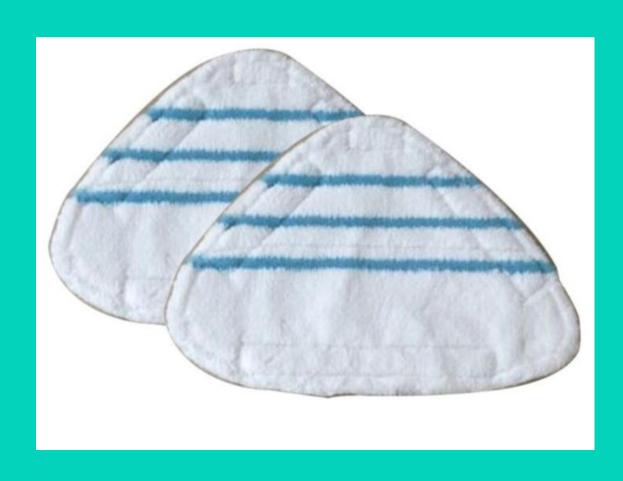

s of powerful steam
- Steam naturally eliminates 99.9% of germs & bacteria
- Safe & effective to use on sealed surfaces: tile, wood, laminate, vinyl, carpet, marble
- Built in water filtration safe to use with tap or distilled water
- Adjustable steam settings with easy to use knob
- 20 foot long power cord
- Quick 30 second steam ready time
- 350 mL tank provides 22 minutes of steam time
- Large swivel triangle mop head rotates to easily clean under and around furniture
- 2 heavy duty mop pads included
- What's in the box: Heavy Duty Steam Mop, 2 mop pads, Carpet glider
- CETL certified for quality & safety
- 1 year warranty





FRONT BACK









CARPET GLIDER TO REFRESH & SANITIZE CARPETS



EASY TO CONTROL
STEAM SETTING KNOB

## M-500 Mop Pads

- Extra-thick
- Heavy-duty
- 2-pack