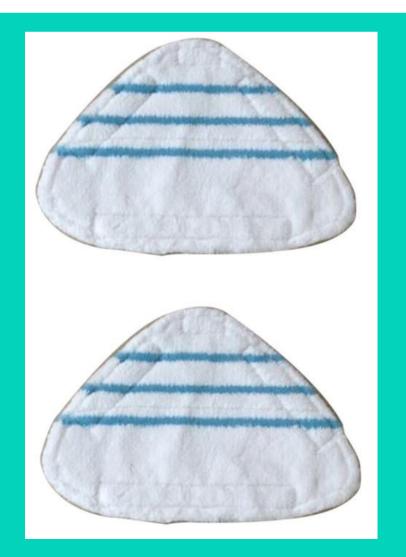

tts of powerful steam
- Steam naturally eliminates 99.9% of germs & bacteria
- Safe & effective to use on sealed surfaces: tile, wood, laminate, vinyl, carpet, marble
- Built in water filtration safe to use with tap or distilled water
- Adjustable steam settings with easy to use knob
- 20 foot long power cord
- Quick 30 second steam ready time
- 350 mL tank provides 22 minutes of steam time
- Large swivel triangle mop head rotates to easily clean under and around furniture
- 2 heavy duty mop pads included
- What's in the box: Heavy Duty Steam Mop, 2 mop pads, Carpet glider
- CETL certified for quality & safety
- 1 year warranty





FRONT BACK









CARPET GLIDER TO REFRESH & SANITIZE CARPETS



EASY TO CONTROL
STEAM SETTING KNOB

## M-500 Mop Pads

- Extra-thick
- Heavy-duty
- 2-pack