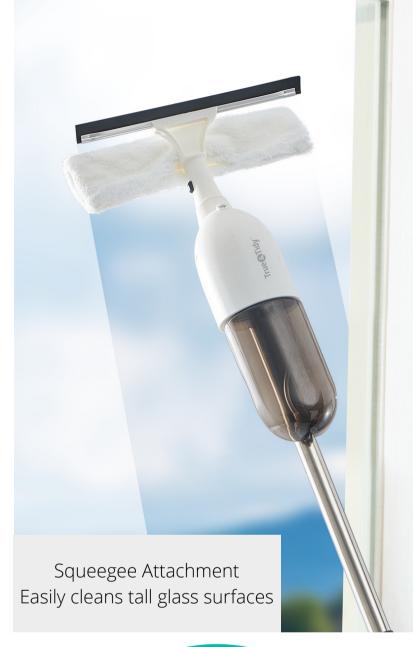

## **SPRAY-360 Clean Everywhere Spray Mop Kit**

True & Tidy's SPRAY-360 Clean Everywhere Spray Mop Kit is your all around cleaning device! It comes with 3 mop heads; round mop head for wet mopping, flat mop head for dry sweeping floors, and squeegee mop head for cleaning high windows and other glass surfaces. The large detachable water tank is easy to fill and refill with any cleaning solution, saving you a lot of money on refills! The mop pads are machine washable up to 100x!

What's in the box: SPRAY-360 Clean Everywhere Spray Mop Kit, flat mop head, flat microfiber mop pad, round mop head, round mop pad, squeegee mop head.

- 3-in-1 spray mop with multiple mop heads: flat mop head, round mop head, squeegee mop head
- Lightweight and simple to use
- Fill & refill spray bottle with your own cleaning solution
- Safe to use on any floor surface
- 360 swivel mop head reaches hard reach places
- Sturdy & durable pole
- Easy to assemble & operate