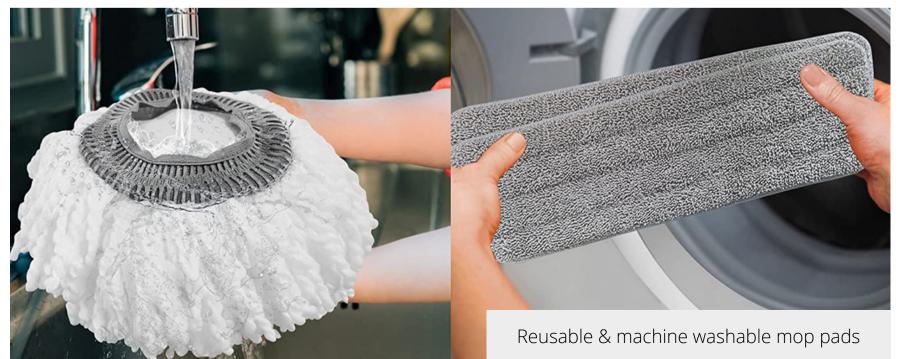

## **SPRAY-360 Clean Everywhere Spray Mop Kit**

True & Tidy's SPRAY-360 Clean Everywhere Spray Mop Kit is your all around cleaning device! It comes with 3 mop heads; round mop head for wet mopping, flat mop head for dry sweeping floors, and squeegee mop head for cleaning high windows and other glass surfaces. The large detachable water tank is easy to fill and refill with any cleaning solution, saving you a lot of money on refills! The mop pads are machine washable up to 100x!