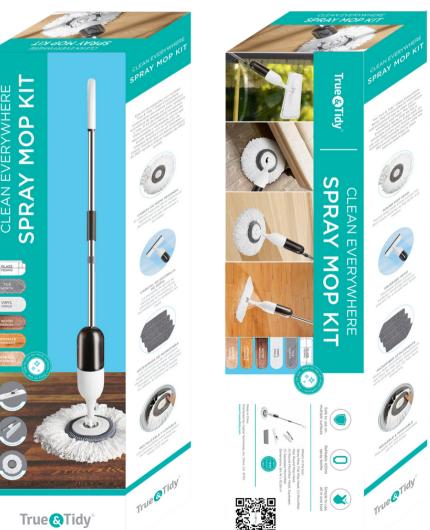

## **SPRAY-360 Clean Everywhere Spray Mop Kit**

True & Tidy's SPRAY-360 Clean Everywhere Spray Mop Kit is your all around cleaning device! It comes with 3 mop heads; round mop head for wet mopping, flat mop head for dry sweeping floors, and squeegee mop head for cleaning high windows and other glass surfaces. The large detachable water tank is easy to fill and refill with any cleaning solution, saving you a lot of money on refills! The mop pads are machine washable up to 100x!

What's in the box: SPRAY-360 Clean Everywhere Spray Mop Kit, flat mop head, flat microfiber mop pad, round mop head, round mop pad, squeegee mop head.

- 3-in-1 spray mop with multiple mop heads: flat mop head, round mop head, squeegee mop head
- Lightweight and simple to use
- Fill & refill spray bottle with your own cleaning solution
- Safe to use on any floor surface
- 360 swivel mop head reaches hard reach places
- Sturdy & durable pole
- Easy to assemble & operate

## True Tidy

SPRAY-360 Clean Everywhere Spray Mop Kit