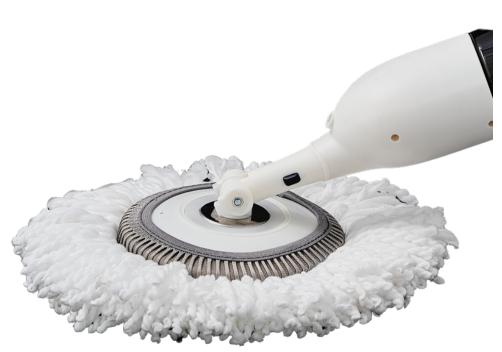

## **SPRAY-360 Clean Everywhere Spray Mop Kit**

True & Tidy's SPRAY-360 Clean Everywhere Spray Mop Kit is your all around cleaning device! It comes with 3 mop heads; round mop head for wet mopping, flat mop head for dry sweeping floors, and squeegee mop head for cleaning high windows and other glass surfaces. The large detachable water tank is easy to fill and refill with any cleaning solution, saving you a lot of money on refills! The mop pads are machine washable up to 100x!

What's in the box: SPRAY-360 Clean Everywhere Spray Mop Kit, flat mop head, flat microfiber mop pad, round mop head, round mop pad, squeegee mop head.

- 3-in-1 spray mop with multiple mop heads: flat mop head, round mop head, squeegee mop head
- Lightweight and simple to use
- Fill & refill spray bottle with your own cleaning solution
- Safe to use on any floor surface
- 360 swivel mop head reaches hard reach places
- Sturdy & durable pole
- Easy to assemble & operate