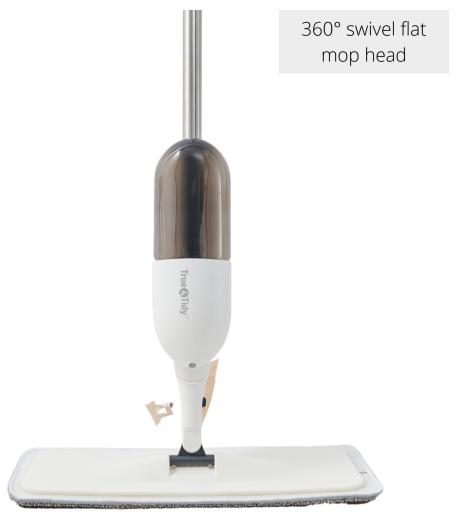

## **SPRAY-360 Clean Everywhere Spray Mop Kit**

True & Tidy's SPRAY-360 Clean Everywhere Spray Mop Kit is your all around cleaning device! It comes with 3 mop heads; round mop head for wet mopping, flat mop head for dry sweeping floors, and squeegee mop head for cleaning high windows and other glass surfaces. The large detachable water tank is easy to fill and refill with any cleaning solution, saving you a lot of money on refills! The mop pads are machine washable up to 100x!

What's in the box: SPRAY-360 Clean Everywhere Spray Mop Kit, flat mop head, flat microfiber mop pad, round mop head, round mop pad, squeegee mop head.

- 3-in-1 spray mop with multiple mop heads: flat mop head, round mop head, squeegee mop head
- Lightweight and simple to use
- Fill & refill spray bottle with your own cleaning solution
- Safe to use on any floor surface
- 360 swivel mop head reaches hard reach places
- Sturdy & durable pole
- Easy to assemble & operate