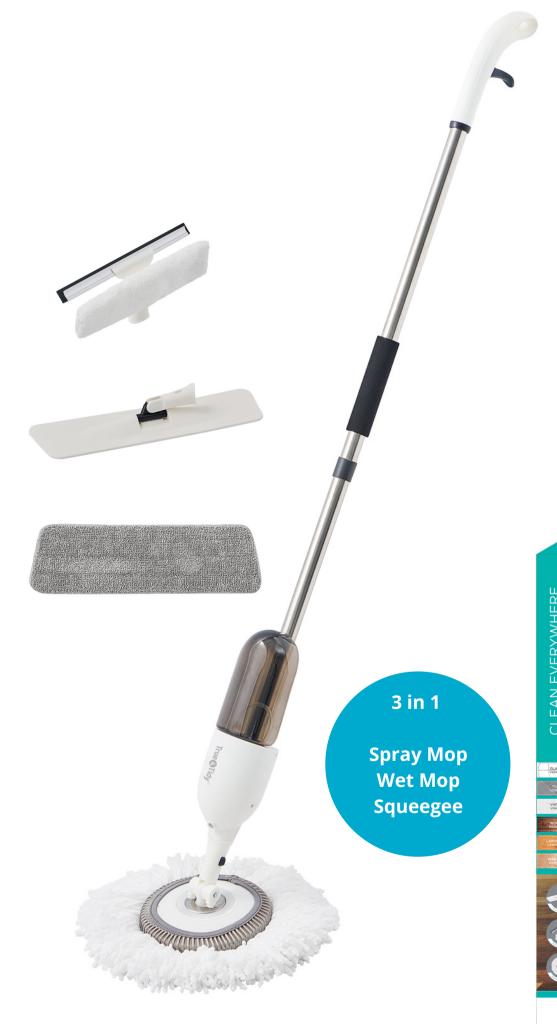

## **SPRAY-360 Clean Everywhere Spray Mop Kit**

True & Tidy's SPRAY-360 Clean Everywhere Spray Mop Kit is your all around cleaning device! It comes with 3 mop heads; round mop head for wet mopping, flat mop head for dry sweeping floors, and squeegee mop head for cleaning high windows and other glass surfaces. The large detachable water tank is easy to fill and refill with any cleaning solution, saving you a lot of money on refills! The mop pads are machine washable up to 100x!

What's in the box: SPRAY-360 Clean Everywhere Spray Mop Kit, flat mop head, flat microfiber mop pad, round mop head, round mop pad, squeegee mop head.

- 3-in-1 spray mop with multiple mop heads: flat mop head, round mop head, squeegee mop head
- Lightweight and simple to use
- Fill & refill spray bottle with your own cleaning solution
- Safe to use on any floor surface
- 360 swivel mop head reaches hard reach places
- Sturdy & durable pole
- Easy to assemble & operate