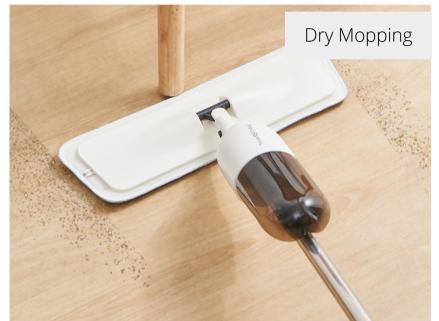

## **SPRAY-360 Clean Everywhere Spray Mop Kit**

True & Tidy's SPRAY-360 Clean Everywhere Spray Mop Kit is your all around cleaning device! It comes with 3 mop heads; round mop head for wet mopping, flat mop head for dry sweeping floors, and squeegee mop head for cleaning high windows and other glass surfaces. The large detachable water tank is easy to fill and refill with any cleaning solution, saving you a lot of money on refills! The mop pads are machine washable up to 100x!

What's in the box: SPRAY-360 Clean Everywhere Spray Mop Kit, flat mop head, flat microfiber mop pad, round mop head, round mop pad, squeegee mop head.

- 3-in-1 spray mop with multiple mop heads: flat mop head, round mop head, squeegee mop head
- Lightweight and simple to use
- Fill & refill spray bottle with your own cleaning solution
- Safe to use on any floor surface
- 360 swivel mop head reaches hard reach places
- Sturdy & durable pole
- Easy to assemble & operate