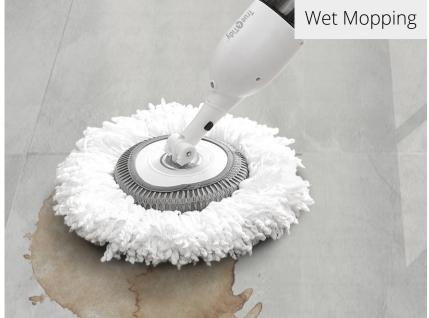

## **SPRAY-360 Clean Everywhere Spray Mop Kit**

True & Tidy's SPRAY-360 Clean Everywhere Spray Mop Kit is your all around cleaning device! It comes with 3 mop heads; round mop head for wet mopping, flat mop head for dry sweeping floors, and squeegee mop head for cleaning high windows and other glass surfaces. The large detachable water tank is easy to fill and refill with any cleaning solution, saving you a lot of money on refills! The mop pads are machine washable up to 100x!

What's in the box: SPRAY-360 Clean Everywhere Spray Mop Kit, flat mop head, flat microfiber mop pad, round mop head, round mop pad, squeegee mop head.

- 3-in-1 spray mop with multiple mop heads: flat mop head, round mop head, squeegee mop head
- Lightweight and simple to use
- Fill & refill spray bottle with your own cleaning solution
- Safe to use on any floor surface
- 360 swivel mop head reaches hard reach places
- Sturdy & durable pole
- Easy to assemble & operate