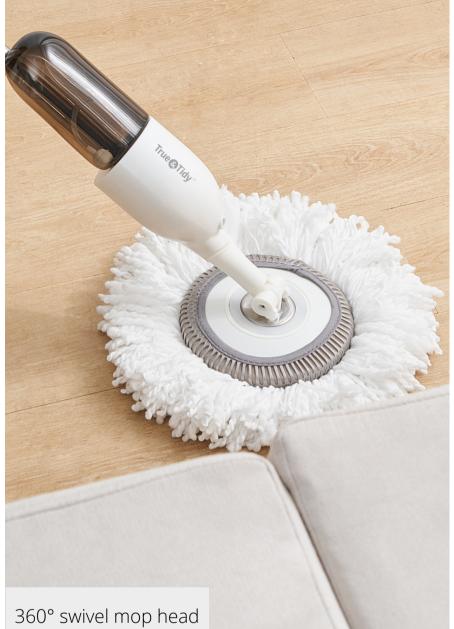

## **SPRAY-360 Clean Everywhere Spray Mop Kit**

True & Tidy's SPRAY-360 Clean Everywhere Spray Mop Kit is your all around cleaning device! It comes with 3 mop heads; round mop head for wet mopping, flat mop head for dry sweeping floors, and squeegee mop head for cleaning high windows and other glass surfaces. The large detachable water tank is easy to fill and refill with any cleaning solution, saving you a lot of money on refills! The mop pads are machine washable up to 100x!

What's in the box: SPRAY-360 Clean Everywhere Spray Mop Kit, flat mop head, flat microfiber mop pad, round mop head, round mop pad, squeegee mop head.

- 3-in-1 spray mop with multiple mop heads: flat mop head, round mop head, squeegee mop head
- Lightweight and simple to use
- Fill & refill spray bottle with your own cleaning solution
- Safe to use on any floor surface
- 360 swivel mop head reaches hard reach places
- Sturdy & durable pole
- Easy to assemble & operate