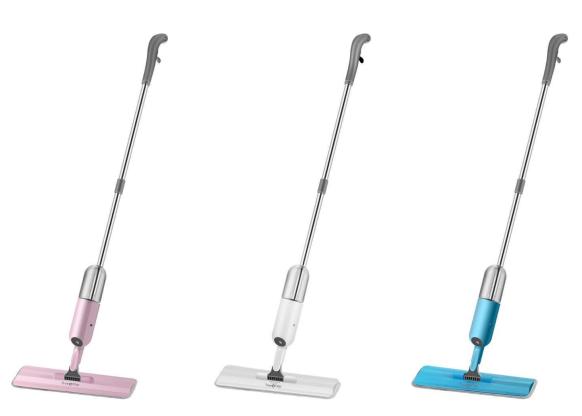

## **True & Tidy SPRAY-250 Spray Mop**

The True & Tidy Spray Mop is an innovative and economical way to clean your floors. The SPRAY-250 has a removable & refillable water tank, so you can clean your floors with your favorite floor cleaning solution or homemade cleaner. The large spray area combined with an extra-large mop head and microfiber scrubbing mop pad, make cleaning your floors quick and easy. The microfiber scrubbing mop pad is washable & reusable.

- Lightweight and simple to use
- Safe to use on any floor surface
- Fill & refill spray bottle with your own cleaning solution
- Sturdy & durable stainless-steel pole
- 360 swivel mop head reaches hard reach places
- Easy to assemble & operate
- Large spray surface & cleaning surface
- What's in the box: Spray Mop, 1 Mop Pad

## SPRAY-250

**UPC:** White (850002007855), Blue (850002007954),

Pink (850002007947)

**Product Dimensions:** 14.75 x 4.75 x 49

Product Weight: 1.6 lbs

**Shipping Dimensions:** 24.8 x 4.75 x 4.25

Shipping Weight: 1.9 lbs