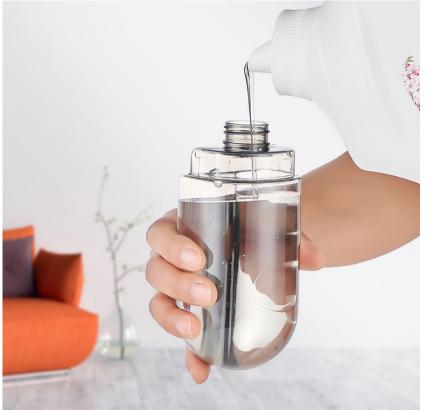

This True & Tidy Spray Mop provides an innovative and economical way to clean your floors. The SPRAY-250 has a removable & refillable water tank, so you can clean your floors with your favorite floor cleaning solution or homemade cleaner. The large spray area combined with an extra large mop head and microfiber scrubbing mop pad, make cleaning your floors quick and easy. The microfiber scrubbing mop pad is washable & reusable.

EXTRA WIDE 15" MOP HEAD AND SPRAY NOZZLE CREATE A 20 IN WIDE SPRAY

FILL & REFILL WITH YOUR OWN CLEANING SOLUTION

REMOVABLE TRANSLUCENT WATER TANK

DURABLE & STURDY STAINLESS STEEL POLE

MICROFIBER SCRUBBING MOP PAD - WASHABLE