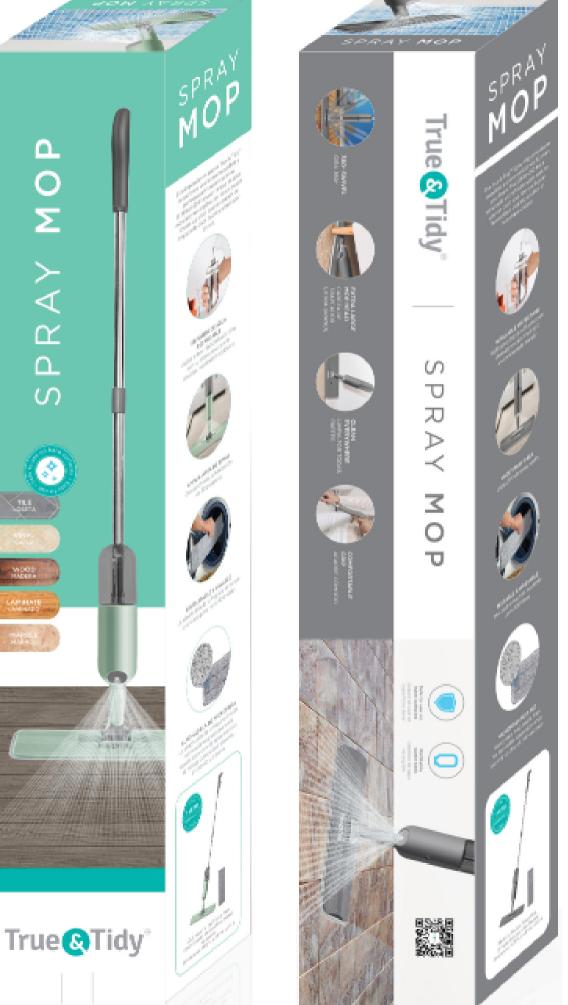

This True & Tidy Spray Mop provides an innovative and economical way to clean your floors. The SPRAY-250 has a removable & refillable water tank, so you can clean your floors with your favorite floor cleaning solution or homemade cleaner. The large spray area combined with an extra large mop head and microfiber scrubbing mop pad, make cleaning your floors quick and easy. The microfiber scrubbing mop pad is washable & reusable.

- Lightweight and simple to use
- Safe to use on any floor surface
- Fill & refill spray bottle with your own cleaning solution
- Sturdy & durable stainless steel pole
- 360 swivel mop head reaches hard reach places
- Easy to assemble & operate
- Large spray surface & cleaning surface
- What's in the box: Spray Mop, 1 Mop Pad
- Product Size: 15" W" x 4.5 " x 49" H

EXTRA WIDE 15" MOP HEAD AND SPRAY NOZZLE CREATE A 20 IN WIDE SPRAY

FILL & REFILL WITH YOUR OWN CLEANING SOLUTION

REMOVABLE TRANSLUCENT WATER TANK

DURABLE & STURDY STAINLESS STEEL POLE

MICROFIBER SCRUBBING MOP PAD - WASHABLE

## Spray Mop SPRAY-250

LARGE SPRAY & CLEANING SURFACE

SPRAY-250