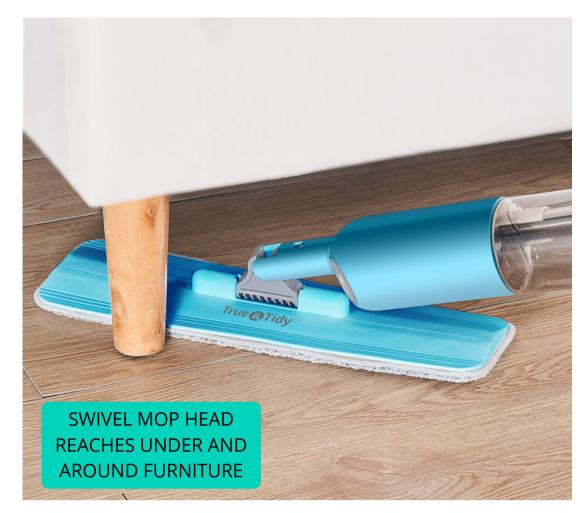

- Lightweight and simple to use
- Safe to use on any floor surface
- Fill & refill spray bottle with your own cleaning solution
- Sturdy & durable stainless steel pole
- 360 swivel mop head reaches hard reach places
- Easy to assemble & operate
- Large spray surface & cleaning surface
- What's in the box: Spray Mop, 1 Mop Pad
- Product Size: 15" W" x 4.5 " x 49" H

EXTRA WIDE 15" MOP HEAD AND SPRAY NOZZLE CREATE A 20 IN WIDE SPRAY

FILL & REFILL WITH YOUR OWN CLEANING SOLUTION

REMOVABLE TRANSLUCENT WATER TANK

DURABLE & STURDY STAINLESS STEEL POLE

MICROFIBER SCRUBBING MOP PAD - WASHABLE