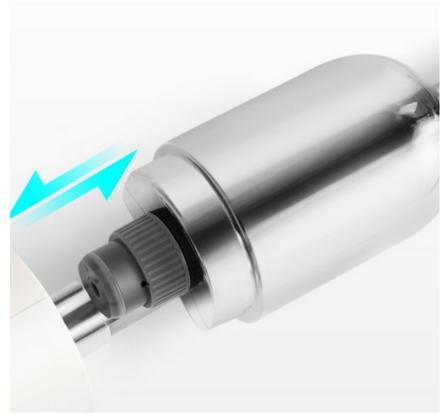

EXTRA WIDE 15" MOP HEAD AND SPRAY NOZZLE CREATE A 20 IN WIDE SPRAY

FILL & REFILL WITH YOUR OWN CLEANING SOLUTION

REMOVABLE TRANSLUCENT WATER TANK

DURABLE & STURDY STAINLESS STEEL POLE

MICROFIBER SCRUBBING MOP PAD - WASHABLE