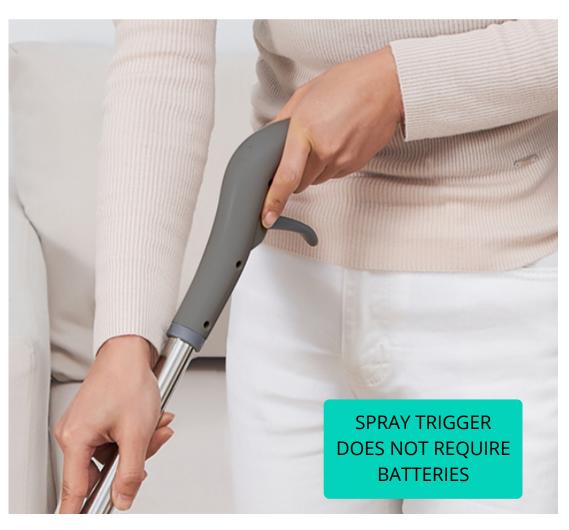

- Lightweight and simple to use
- Safe to use on any floor surface
- Fill & refill spray bottle with your own cleaning solution
- Sturdy & durable stainless steel pole
- 360 swivel mop head reaches hard reach places
- Easy to assemble & operate
- Large spray surface & cleaning surface
- What's in the box: Spray Mop, 1 Mop Pad
- Product Size: 15" W" x 4.5 " x 49" H