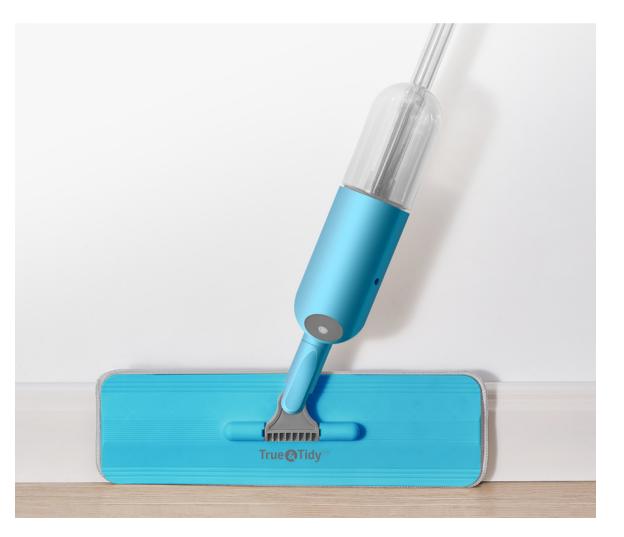

- Lightweight and simple to use
- Safe to use on any floor surface
- Fill & refill spray bottle with your own cleaning solution
- Sturdy & durable stainless steel pole
- 360 swivel mop head reaches hard reach places
- Easy to assemble & operate
- Large spray surface & cleaning surface
- What's in the box: Spray Mop, 1 Mop Pad
- Product Size: 15" W" x 4.5 " x 49" H