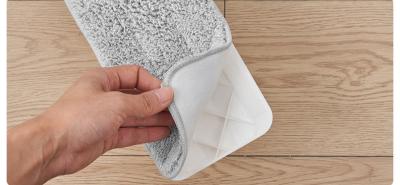

This True & Tidy Spray Mop provides an innovative and economical way to clean your floors. The SPRAY-250 has a removable & refillable water tank, so you can clean your floors with your favorite floor cleaning solution or homemade cleaner. The large spray area combined with an extra large mop head and microfiber scrubbing mop pad, make cleaning your floors quick and easy. The microfiber scrubbing mop pad is washable & reusable.

EXTRA WIDE 15" MOP HEAD AND SPRAY NOZZLE CREATE A 20 IN WIDE SPRAY

FILL & REFILL WITH YOUR OWN CLEANING SOLUTION

REMOVABLE TRANSLUCENT WATER TANK

DURABLE & STURDY STAINLESS STEEL POLE

MICROFIBER SCRUBBING MOP PAD - WASHABLE