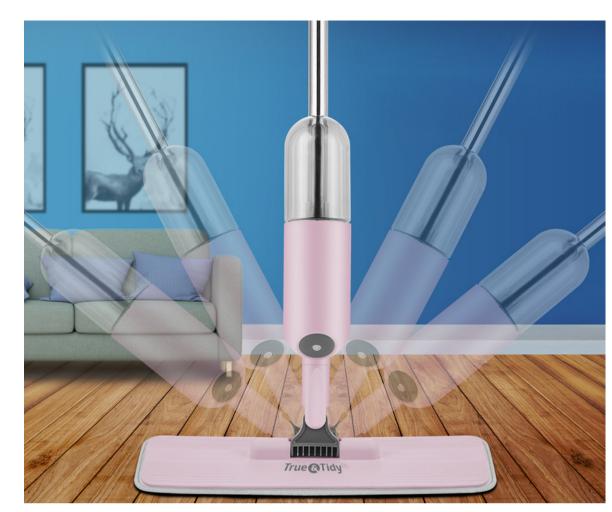

EXTRA WIDE 15" MOP HEAD AND SPRAY NOZZLE CREATE A 20 IN WIDE SPRAY

FILL & REFILL WITH YOUR OWN CLEANING SOLUTION

REMOVABLE TRANSLUCENT WATER TANK

DURABLE & STURDY STAINLESS STEEL POLE

MICROFIBER SCRUBBING MOP PAD - WASHABLE