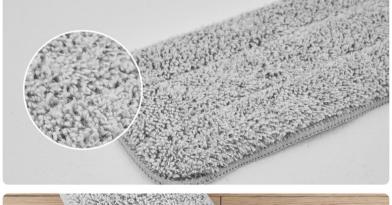

This True & Tidy Spray Mop provides an innovative and economical way to clean your floors. The SPRAY-250 has a removable & refillable water tank, so you can clean your floors with your favorite floor cleaning solution or homemade cleaner. The large spray area combined with an extra large mop head and microfiber scrubbing mop pad, make cleaning your floors quick and easy. The microfiber scrubbing mop pad is washable & reusable.

EXTRA WIDE 15" MOP HEAD AND SPRAY NOZZLE CREATE A 20 IN WIDE SPRAY

FILL & REFILL WITH YOUR OWN CLEANING SOLUTION

REMOVABLE TRANSLUCENT WATER TANK

DURABLE & STURDY STAINLESS STEEL POLE

MICROFIBER SCRUBBING MOP PAD - WASHABLE