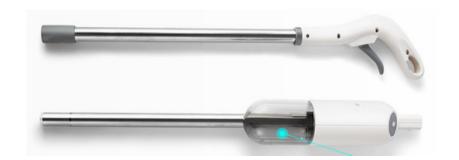

This True & Tidy Spray Mop provides an innovative and economical way to clean your floors. The SPRAY-250 has a removable & refillable water tank, so you can clean your floors with your favorite floor cleaning solution or homemade cleaner. The large spray area combined with an extra large mop head and microfiber scrubbing mop pad, make cleaning your floors quick and easy. The microfiber scrubbing mop pad is washable & reusable.

EXTRA WIDE 15" MOP HEAD AND SPRAY NOZZLE CREATE A 20 IN WIDE SPRAY

FILL & REFILL WITH YOUR OWN CLEANING SOLUTION

REMOVABLE TRANSLUCENT WATER TANK

DURABLE & STURDY STAINLESS STEEL POLE

MICROFIBER SCRUBBING MOP PAD - WASHABLE