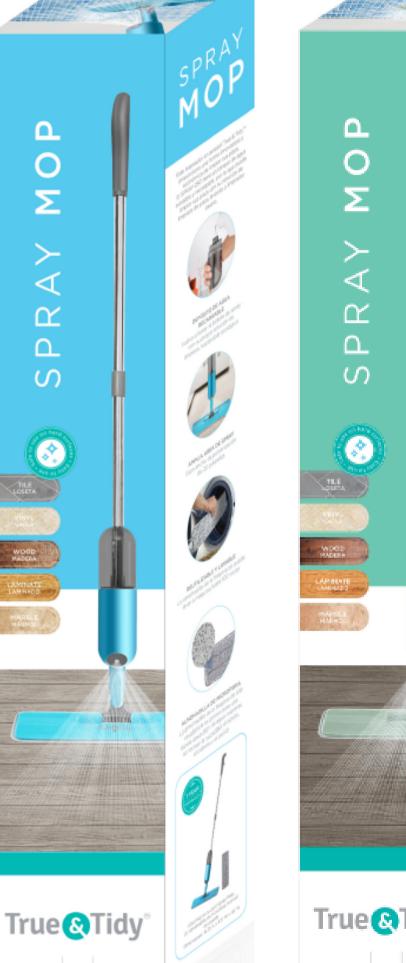

This True & Tidy Spray Mop provides an innovative and economical way to clean your floors. The SPRAY-250 has a removable & refillable water tank, so you can clean your floors with your favorite floor cleaning solution or homemade cleaner. The large spray area combined with an extra large mop head and microfiber scrubbing mop pad, make cleaning your floors quick and easy. The microfiber scrubbing mop pad is washable & reusable.

- Lightweight and simple to use
- Safe to use on any floor surface
- Fill & refill spray bottle with your own cleaning solution
- Sturdy & durable stainless steel pole
- 360 swivel mop head reaches hard reach places
- Easy to assemble & operate
- Large spray surface & cleaning surface
- What's in the box: Spray Mop, 1 Mop Pad
- Product Size: 15" W" x 4.5 " x 49" H

EXTRA WIDE 15" MOP HEAD AND SPRAY NOZZLE CREATE A 20 IN WIDE SPRAY

FILL & REFILL WITH YOUR OWN CLEANING SOLUTION

REMOVABLE TRANSLUCENT WATER TANK

DURABLE & STURDY STAINLESS STEEL POLE

MICROFIBER SCRUBBING MOP PAD - WASHABLE

## Spray Mop SPRAY-250

LARGE SPRAY & CLEANING SURFACE

SPRAY-250