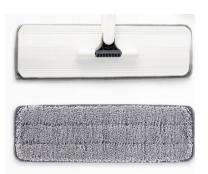

This True & Tidy Spray Mop provides an innovative and economical way to clean your floors. The SPRAY-250 has a removable & refillable water tank, so you can clean your floors with your favorite floor cleaning solution or homemade cleaner. The large spray area combined with an extra large mop head and microfiber scrubbing mop pad, make cleaning your floors quick and easy. The microfiber scrubbing mop pad is washable & reusable.

- Lightweight and simple to use
- Safe to use on any floor surface
- Fill & refill spray bottle with your own cleaning solution
- Sturdy & durable stainless steel pole
- 360 swivel mop head reaches hard reach places
- Easy to assemble & operate
- Large spray surface & cleaning surface
- What's in the box: Spray Mop, 1 Mop Pad
- Product Size: 15" W" x 4.5 " x 49" H