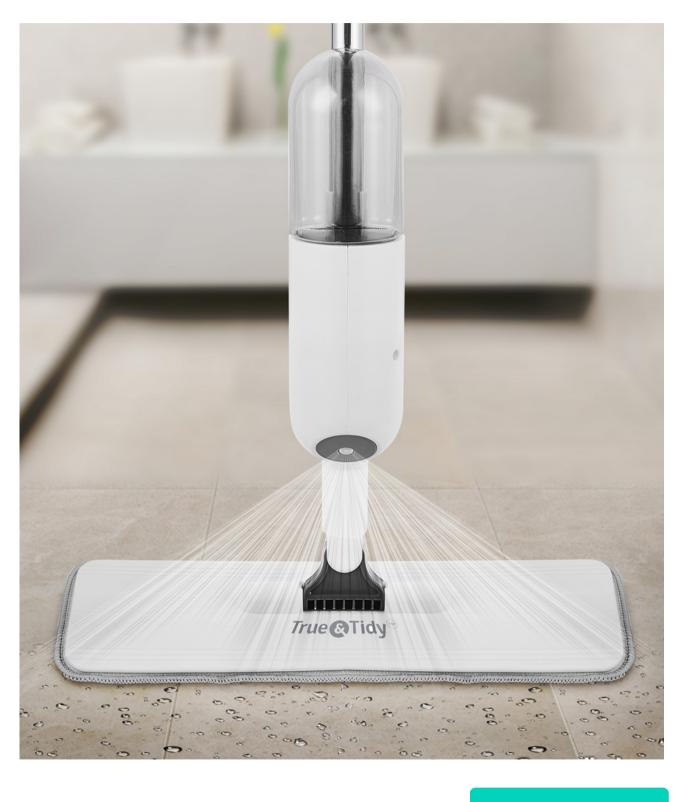

EXTRA WIDE 15" MOP HEAD AND SPRAY NOZZLE CREATE A 20 IN WIDE SPRAY

FILL & REFILL WITH YOUR OWN CLEANING SOLUTION

REMOVABLE TRANSLUCENT WATER TANK

DURABLE & STURDY STAINLESS STEEL POLE

MICROFIBER SCRUBBING MOP PAD - WASHABLE

## Spray Mop SPRAY-250

LARGE SPRAY & CLEANING SURFACE

SPRAY-250