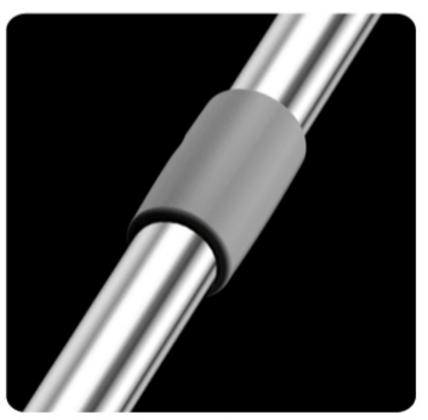

- Lightweight and simple to use
- Safe to use on any floor surface
- Fill & refill spray bottle with your own cleaning solution
- Sturdy & durable stainless steel pole
- 360 swivel mop head reaches hard reach places
- Easy to assemble & operate
- Large spray surface & cleaning surface
- What's in the box: Spray Mop, 1 Mop Pad
- Product Size: 15" W" x 4.5 " x 49" H