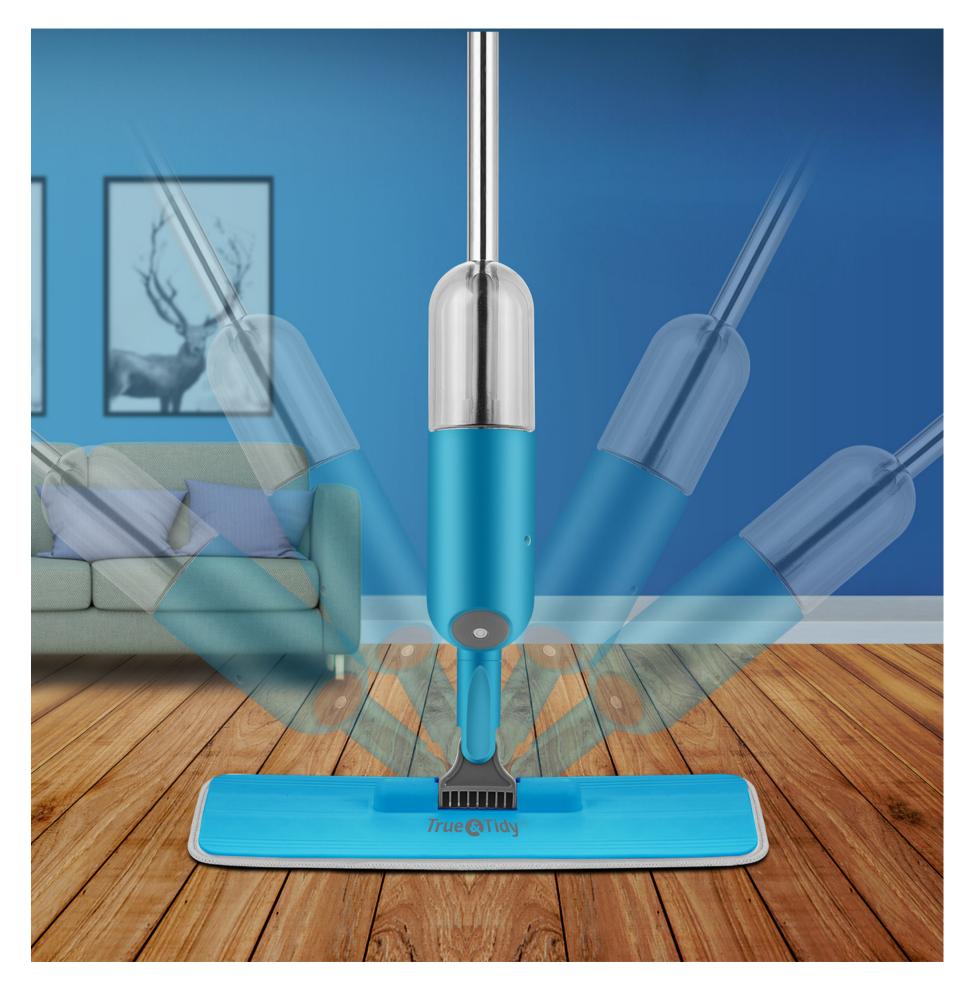

EXTRA WIDE 15" MOP HEAD AND SPRAY NOZZLE CREATE A 20 IN WIDE SPRAY

FILL & REFILL WITH YOUR OWN CLEANING SOLUTION

REMOVABLE TRANSLUCENT WATER TANK

DURABLE & STURDY STAINLESS STEEL POLE

MICROFIBER SCRUBBING MOP PAD - WASHABLE