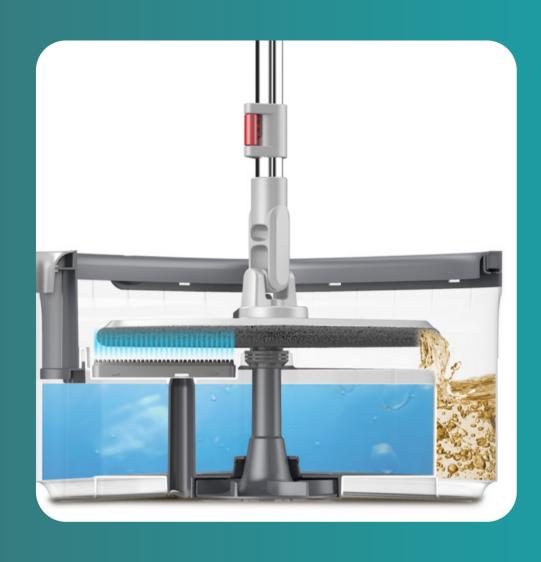

## **Features**

Separate compartments for dirty and clean water

Innovative design - the clean water is stored in the inner basin and gets pumped into the mop head as you spin the mop

Built-in brush cleans and scrubs the mop pads with each spin

360 degrees Swivel Mop Head for hard to reach surfaces

Drain Plug to easily drain dirty water