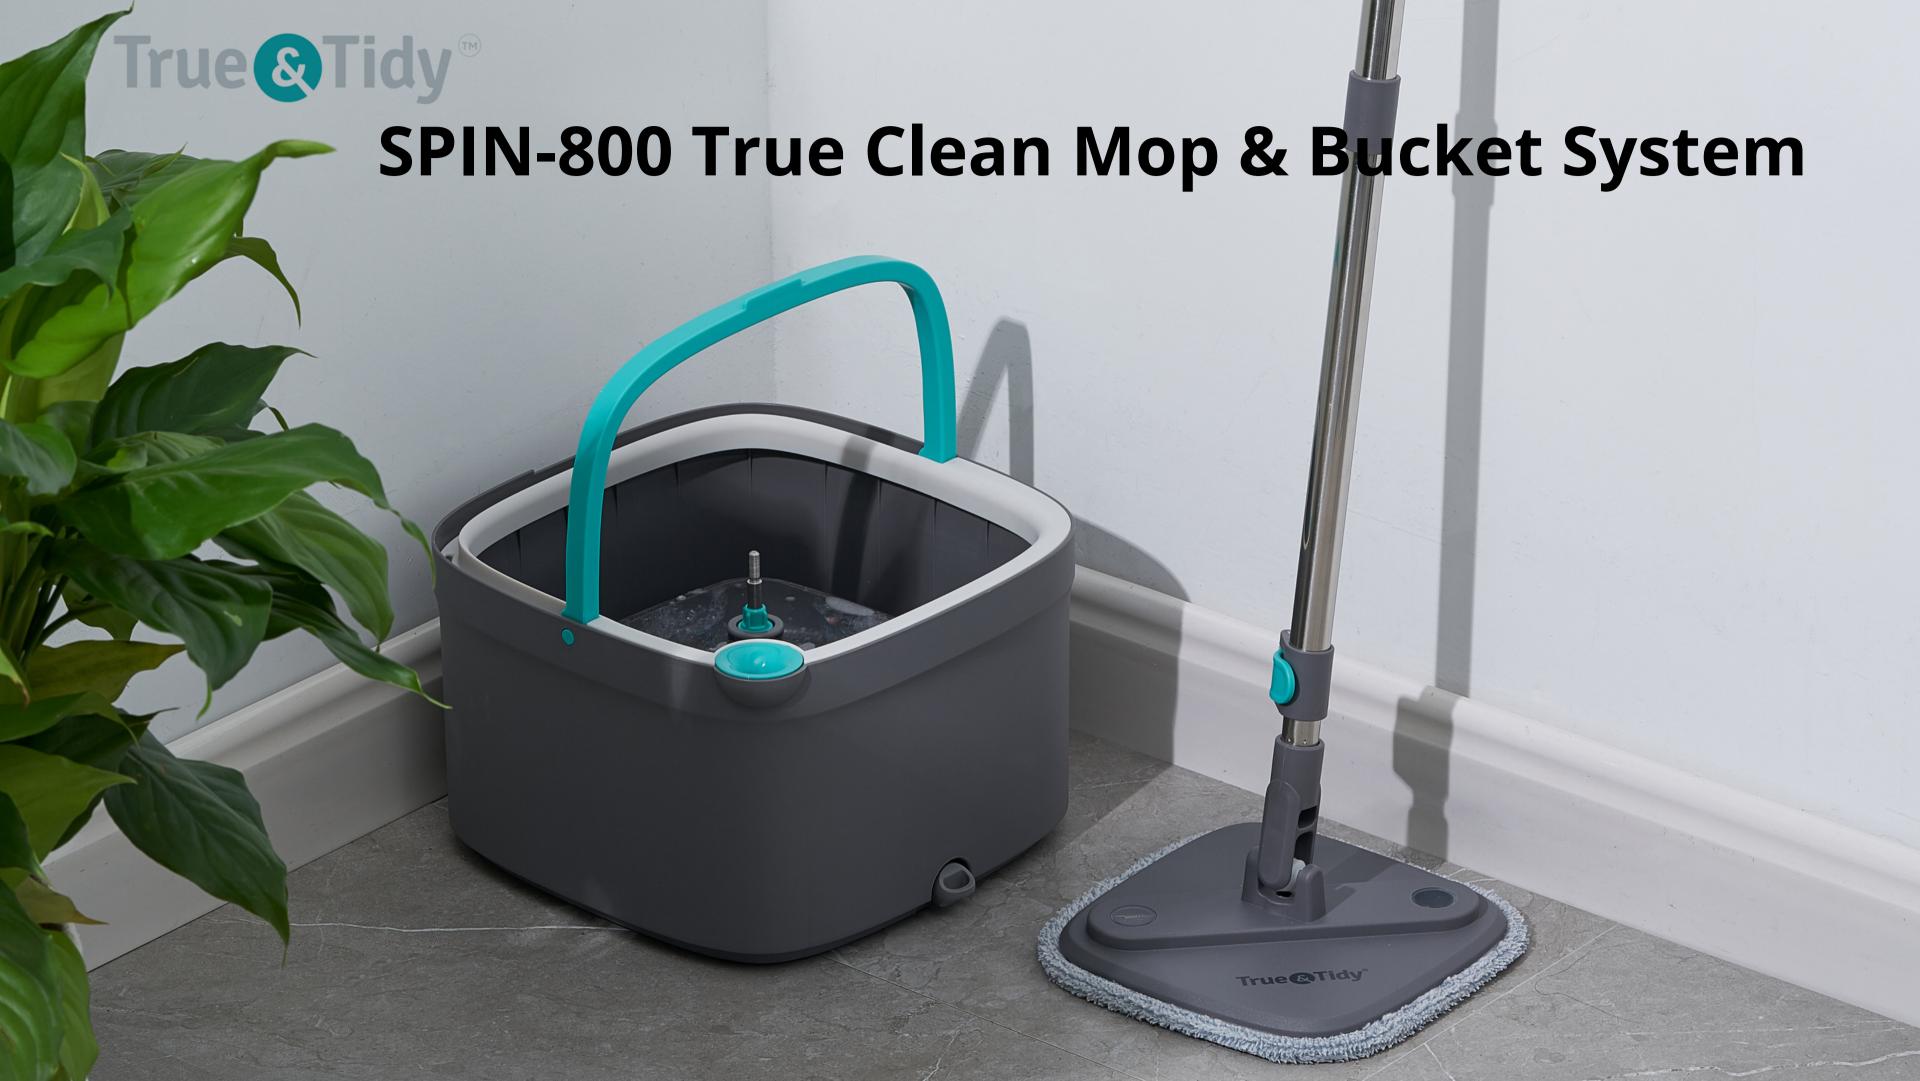

## True Clean Mop & Bucket System

- Separate compartments for clean and dirty water only uses clean water on your floors!
- Includes a built-in brush that cleans and scrubs the mop pad while it spins
- Wet and dry mode
- 360 degrees swivel mop head
- 2.5 liter water capacity for clean water
- 2.5 liter water capacity for dirty water
- Adjustable stainless-steel handle
- Easy Water Refill Inlet hassle-free water refilling by pouring water into the inlet without opening the water compartment
- Comes with a drain plug for a mess-free dirty water draining
- Use with your favorite cleaning solution or even without!
- Eco-friendly way to clean your floors
- Compact and minimalistic design
- Easy to set up and easy to store
- Includes 2 thick washable microfiber mop pads

## **Features**

Separate compartments for dirty and clean water

Innovative design - the clean water is stored in the inner basin and gets pumped into the mop head as you spin the mop

Built-in brush cleans and scrubs the mop pads with each spin

360 degrees Swivel Mop Head for hard to reach surfaces

Drain Plug to easily drain dirty water