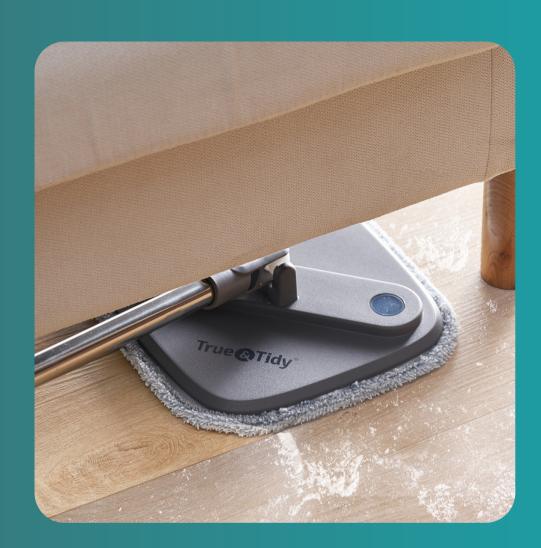

360 degrees Swivel Mop Head for hard to reach surfaces

Drain Plug to easily drain dirty water