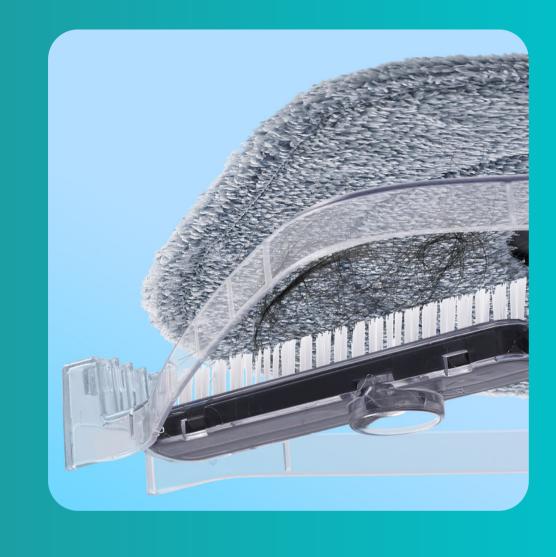

## Mop Pads for True & Tidy Spin Mop

- Reavy duty and reusable microfiber mop pads
- Microfiber mop pads are highly absorbent & washable
- **Velcro attachments lock in place**
- 60% attachment rate

machine washable and lint free