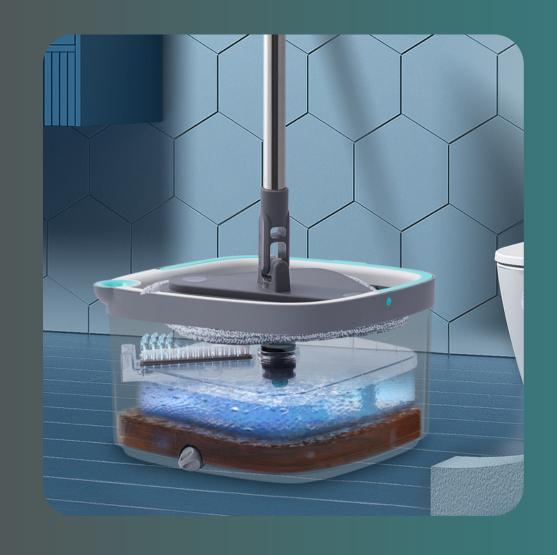

## True Clean Mop & Bucket System

- Separate compartments for clean and dirty water only uses clean water on your floors!
- Includes a built-in brush that cleans and scrubs the mop pad while it spins
- Wet and dry mode
- 360 degrees swivel mop head
- 2.5 liter water capacity for clean water
- 2.5 liter water capacity for dirty water
- Adjustable stainless-steel handle
- Easy Water Refill Inlet hassle-free water refilling by pouring water into the inlet without opening the water compartment
- Comes with a drain plug for a mess-free dirty water draining
- Use with your favorite cleaning solution or even without!
- Eco-friendly way to clean your floors
- Compact and minimalistic design
- Easy to set up and easy to store
- Includes 2 thick washable microfiber mop pads

## **Features**

Separate compartments for dirty and clean water

Innovative design - the clean water is stored in the inner basin and gets pumped into the mop head as you spin the mop

Built-in brush cleans and scrubs the mop pads with each spin

360 degrees Swivel Mop Head for hard to reach surfaces

Drain Plug to easily drain dirty water