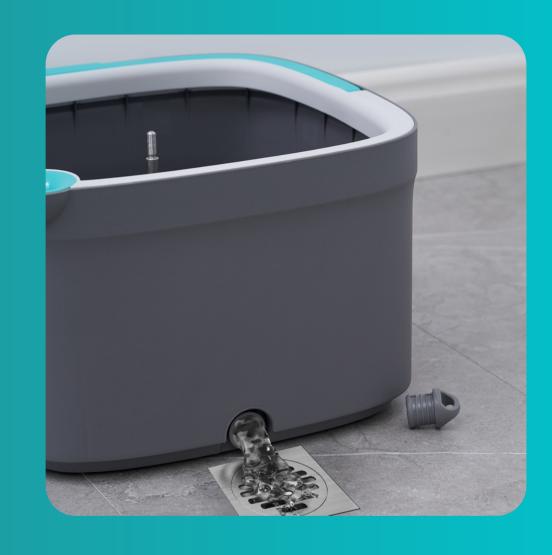

## True Clean Mop & Bucket System

- Separate compartments for clean and dirty water only uses clean water on your floors!
- Includes a built-in brush that cleans and scrubs the mop pad while it spins
- Wet and dry mode
- 360 degrees swivel mop head
- 2.5 liter water capacity for clean water
- 2.5 liter water capacity for dirty water
- Adjustable stainless-steel handle
- Easy Water Refill Inlet hassle-free water refilling by pouring water into the inlet without opening the water compartment
- Comes with a drain plug for a mess-free dirty water draining
- Use with your favorite cleaning solution or even without!
- Eco-friendly way to clean your floors
- Compact and minimalistic design
- Easy to set up and easy to store
- Includes 2 thick washable microfiber mop pads

360 degrees Swivel Mop Head for hard to reach surfaces

Drain Plug to easily drain dirty water