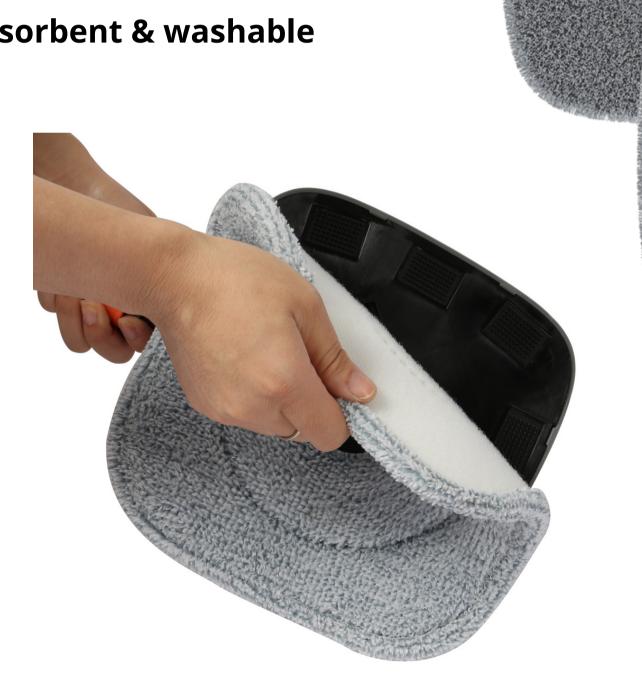

## Mop Pads for True & Tidy Spin Mop

- Reavy duty and reusable microfiber mop pads
- Microfiber mop pads are highly absorbent & washable
- **Velcro attachments lock in place**
- 60% attachment rate

machine washable and lint free