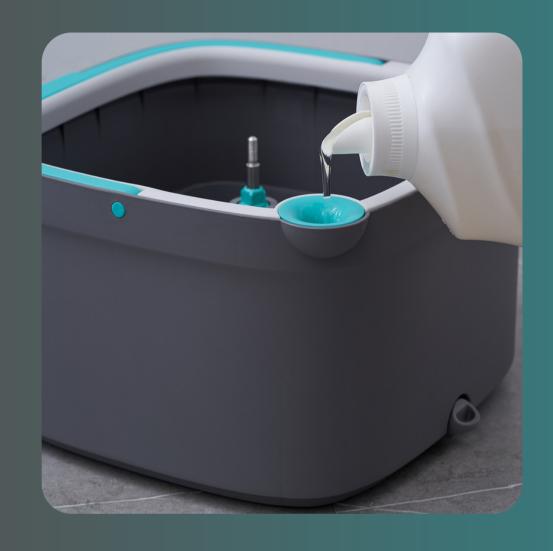

## True Clean Mop & Bucket System

- Separate compartments for clean and dirty water only uses clean water on your floors!
- Includes a built-in brush that cleans and scrubs the mop pad while it spins
- Wet and dry mode
- 360 degrees swivel mop head
- 2.5 liter water capacity for clean water
- 2.5 liter water capacity for dirty water
- Adjustable stainless-steel handle
- Easy Water Refill Inlet hassle-free water refilling by pouring water into the inlet without opening the water compartment
- Comes with a drain plug for a mess-free dirty water draining
- Use with your favorite cleaning solution or even without!
- Eco-friendly way to clean your floors
- Compact and minimalistic design
- Easy to set up and easy to store
- Includes 2 thick washable microfiber mop pads

## **Features**

Separate compartments for dirty and clean water

Innovative design - the clean water is stored in the inner basin and gets pumped into the mop head as you spin the mop

Built-in brush cleans and scrubs the mop pads with each spin