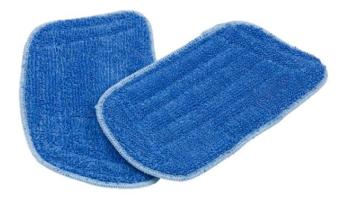

## SALAV MP-403 2-piece Mop Pad Replacement Set for STM-403 Steam Mop

The SALAV 2-Piece Mop replacement set is designed to be used with the SALAV Pet Motion Vibrating Steam Mop. The replacement pads securely attach to the SALAV Steam Mop and are easy to remove for washing. The pads are machine washable, non-abrasive and easy to use and replace. It's safe to use on wood, vinyl, laminate, marble, tile and more. The MP-403 is compatible with SALAV Steam Mop STM-403 (Steam Mop Sold Separately).

## Specifications:

- Package Includes: 2-Pack Refill Mop Pads
- Designed to fit the SALAV STM-501/STM-402 Steam Mop
- Machine washable
- Material: 75% Polyester/ 25% Polyamide
- Condition: New
- Packaging: Plastic Bag
- Steam Mop Sold Separately