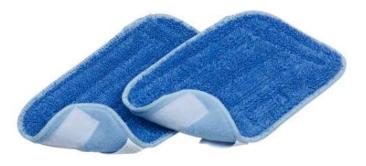

## SALAV MP-403 2-piece Mop Pad Replacement Set for STM-403 Steam Mop

The SALAV 2-Piece Mop replacement set is designed to be used with the SALAV Pet Motion Vibrating Steam Mop. The replacement pads securely attach to the SALAV Steam Mop and are easy to remove for washing. The pads are machine washable, non-abrasive and easy to use and replace. It's safe to use on wood, vinyl, laminate, marble, tile and more. The MP-403 is compatible with SALAV Steam Mop STM-403 (Steam Mop Sold Separately).

## Specifications:

- Package Includes: 2-Pack Refill Mop Pads
- Designed to fit the SALAV STM-501/STM-402 Steam Mop
- Machine washable
- Material: 75% Polyester/ 25% Polyamide
- Condition: New
- Packaging: Plastic Bag
- Steam Mop Sold Separately