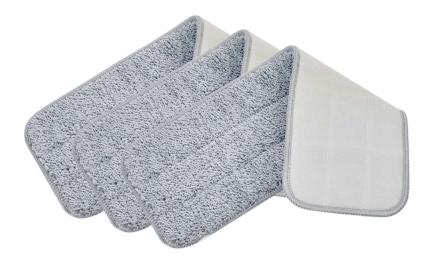

## True & Tidy MP-250 3-piece Mop Pad Replacement Set for SPRAY-250 Spray Mop

The True & Tidy 3-Piece Mop replacement set is designed to be used with the True & Tidy Spray Mop. The replacement pads securely attach to the True & Tidy Spray Mop and are easy to remove for washing. The pads are machine washable, non-abrasive and easy to use and replace. Our durable microfiber material is safe to use on wood, vinyl, laminate, marble, tile and more. The MP-250 is compatible with True & Tidy Steam Mop SPRAY-250 (Spray Mop Sold Separately).

MP-250 UPC: 850002007862 Product Dimensions: 15 x 5 x 0.2 Product Weight: 0.25 lbs Shipping Dimensions: 15.5 x 5.5 x 1 Shipping Weight: 0.75 lbs 3pcs