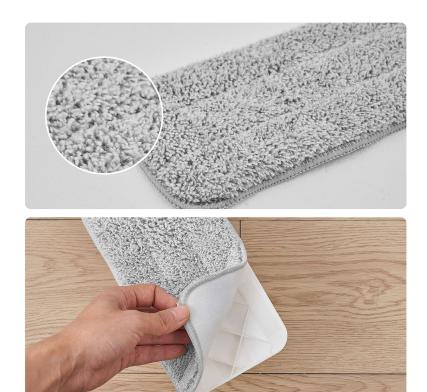

## True & Tidy MP-250 3-piece Mop Pad Replacement Set for SPRAY-250 Spray Mop

The True & Tidy 3-Piece Mop replacement set is designed to be used with the True & Tidy Spray Mop. The replacement pads securely attach to the True & Tidy Spray Mop and are easy to remove for washing. The pads are machine washable, non-abrasive and easy to use and replace. Our durable microfiber material is safe to use on wood, vinyl, laminate, marble, tile and more. The MP-250 is compatible with True & Tidy Steam Mop SPRAY-250 (Spray Mop Sold Separately).