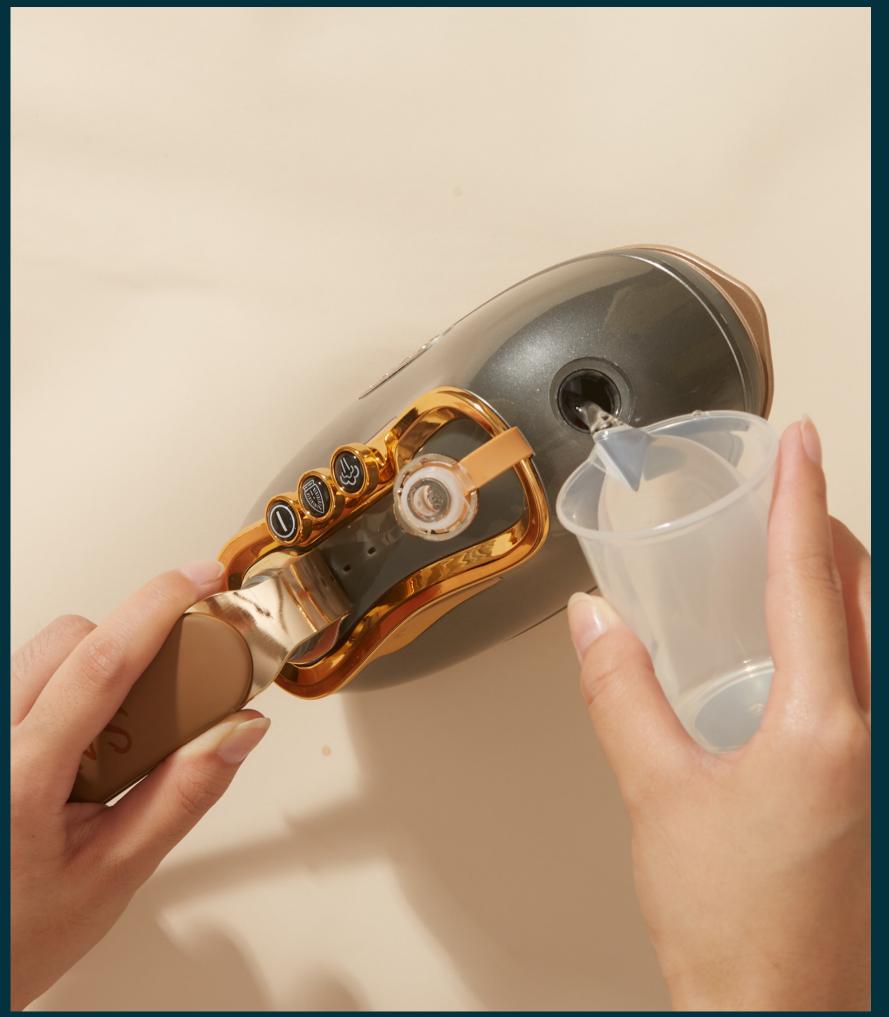

- 180 degrees rotatable handle
- Retro design organ control keys
- Strong 1000 watts of steam
- Dual heating technology
- Steam Ready Time: 40 seconds
- Steam Duration: 10 minutes
- 100 ml water tank capacity
- Ceramic-coated ironing and steam plate
- Auto shut-off
- 3 settings
- Dry and wet ironing
- Compact Design
- Product Dimensions: 7 in x 3 in x 6 in
- Product Weight: 2 lbs