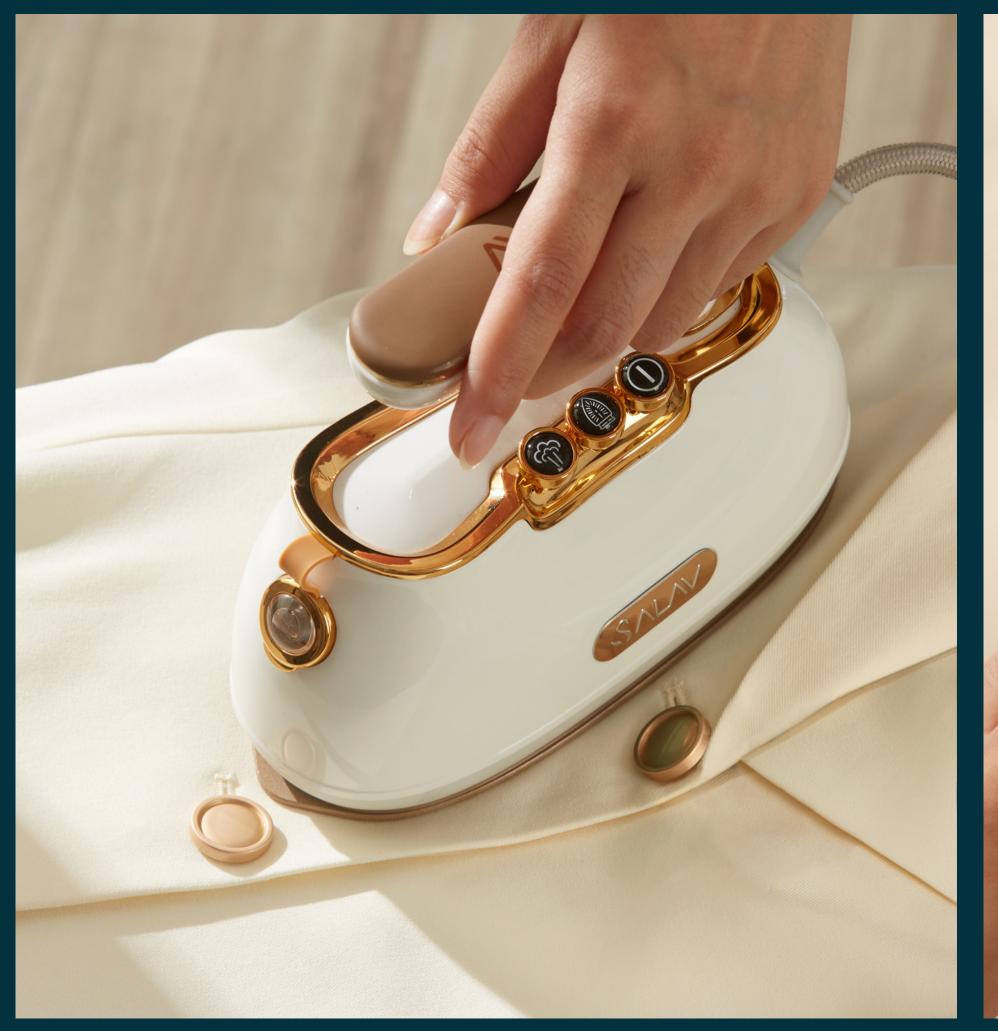

## Retro Edition Duopress Steamer + Iron

The SALAV IS-900 Retro Edition Duopress Steamer and Iron is a compact but powerful device that delivers strong 1000-watts of steam for effortless ironing. The ceramic-coated steam and ironing plate has excellent heat conduction, with a retro design that fits any laundry room. The dual heating technology combines the wrinkle release power of a garment steamer with the pressing power of a ceramic coated ironing plate. Reaching temperatures of over 300 degrees Fahrenheit the IS-900 will press and straighten event the toughest wrinkles.

- 180 degrees rotatable handle
- Retro design organ control keys
- Strong 1000 watts of steam
- Dual heating technology
- Steam Ready Time: 40 seconds
- Steam Duration: 10 minutes
- 100 ml water tank capacity
- Ceramic-coated ironing and steam plate
- Auto shut-off
- 3 settings
- Dry and wet ironing
- Compact Design
- Product Dimensions: 7 in x 3 in x 6 in
- Product Weight: 2 lbs