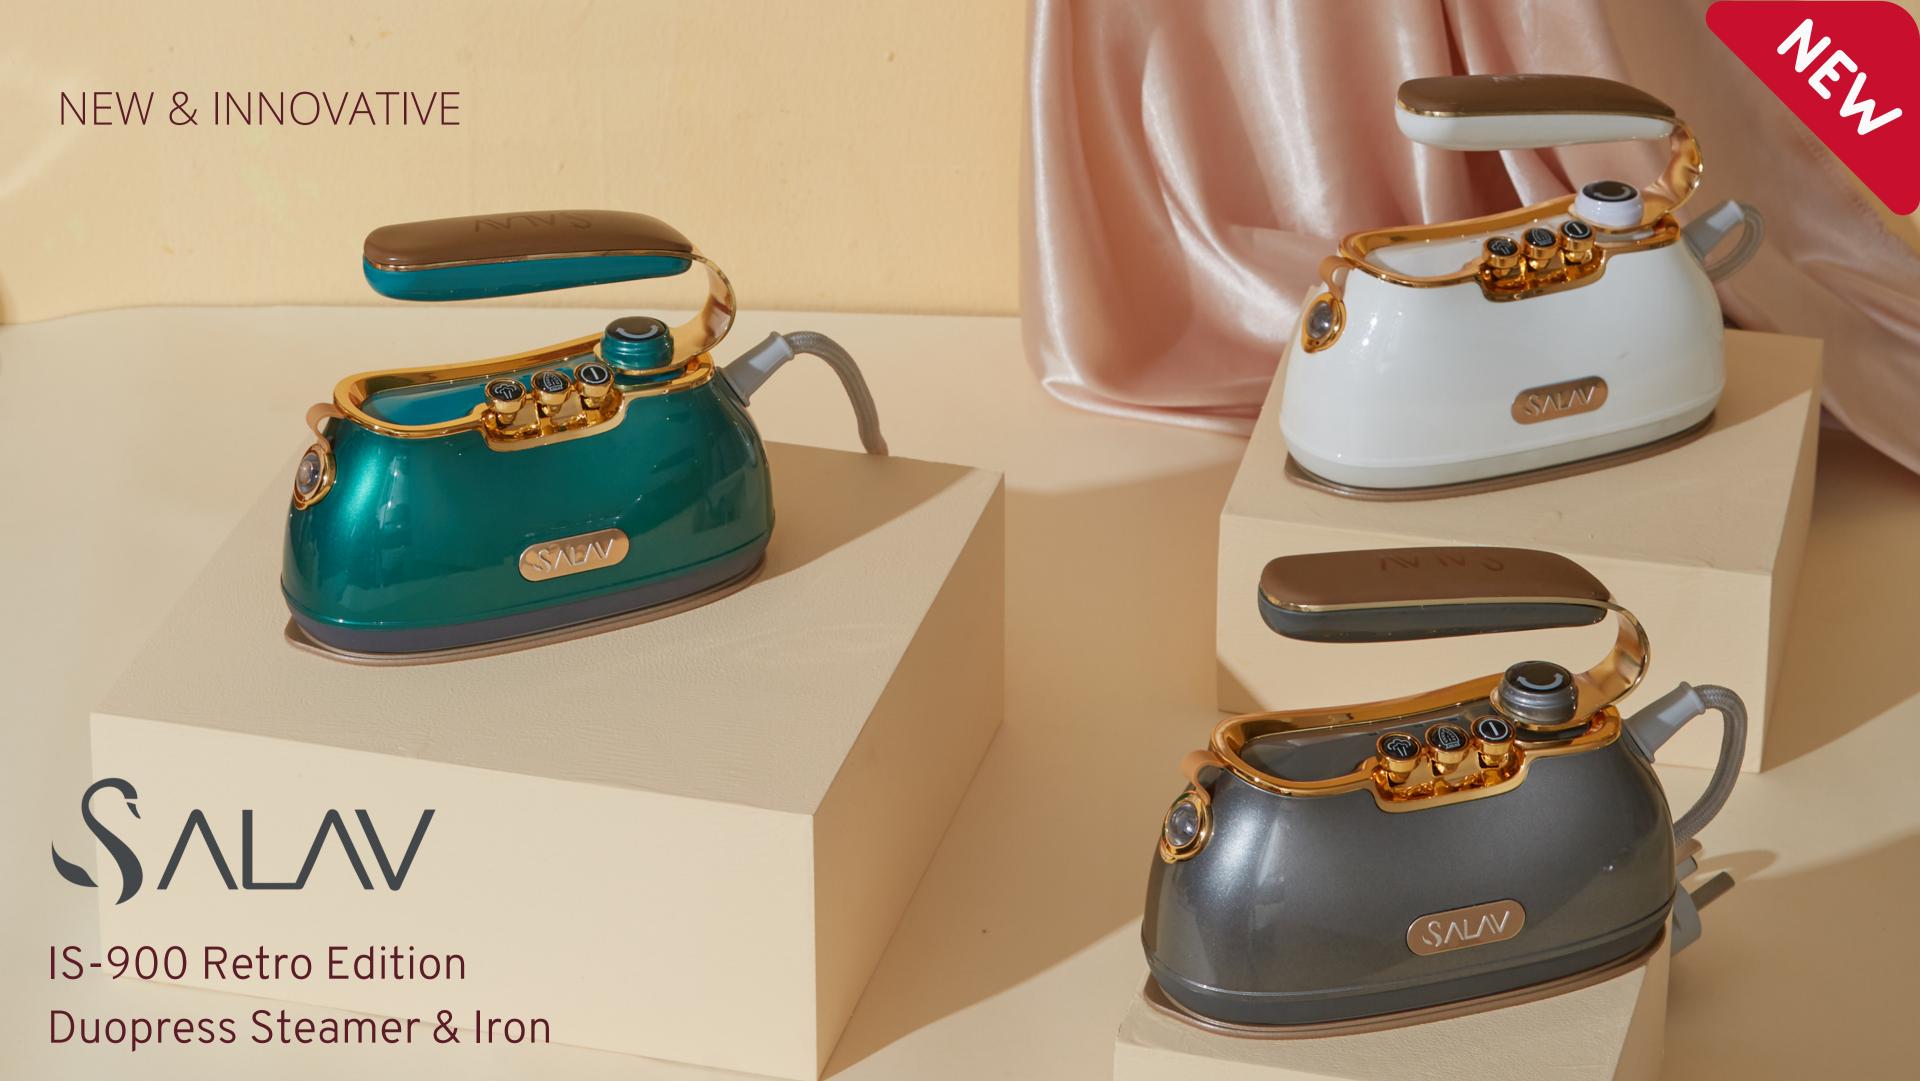

## Retro Edition Duopress Steamer + Iron

The SALAV IS-900 Retro Edition Duopress Steamer and Iron is a compact but powerful device that delivers strong 1000-watts of steam for effortless ironing. The ceramic-coated steam and ironing plate has excellent heat conduction, with a retro design that fits any laundry room. The dual heating technology combines the wrinkle release power of a garment steamer with the pressing power of a ceramic coated ironing plate. Reaching temperatures of over 300 degrees Fahrenheit the IS-900 will press and straighten event the toughest wrinkles.

- 180 degrees rotatable handle
- Retro design organ control keys
- Strong 1000 watts of steam
- Dual heating technology
- Steam Ready Time: 40 seconds
- Steam Duration: 10 minutes
- 100 ml water tank capacity
- Ceramic-coated ironing and steam plate
- Auto shut-off
- 3 settings
- Dry and wet ironing
- Compact Design
- Product Dimensions: 7 in x 3 in x 6 in
- Product Weight: 2 lbs

IS-900 Retro
Edition
Duopress
Steamer & Iron