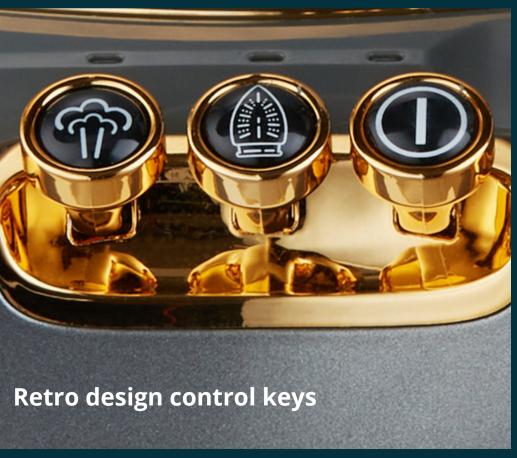

- 180 degrees rotatable handle
- Retro design organ control keys
- Strong 1000 watts of steam
- Dual heating technology
- Steam Ready Time: 40 seconds
- Steam Duration: 10 minutes
- 100 ml water tank capacity
- Ceramic-coated ironing and steam plate
- Auto shut-off
- 3 settings
- Dry and wet ironing
- Compact Design
- Product Dimensions: 7 in x 3 in x 6 in
- Product Weight: 2 lbs