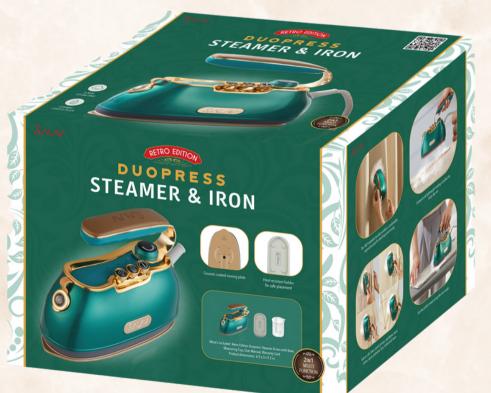

n, with a retro design that fits any laundry room. The dual heating technology combines the wrinkle release power of a garment steamer with the pressing power of a ceramic coated ironing plate. Reaching temperatures of over 300 degrees Fahrenheit the IS-900 will press and straighten event the toughest wrinkles.

- 180 degrees rotatable handle
- Retro design organ control keys
- Strong 1000 watts of steam
- Dual heating technology
- Steam Ready Time: 40 seconds
- Steam Duration: 10 minutes
- 100 ml water tank capacity
- Ceramic-coated ironing and steam plate
- Auto shut-off
- 3 settings
- Dry and wet ironing
- Compact Design
- Product Dimensions: 7 in x 3 in x 6 in
- Product Weight: 2 lbs















IS-900 Retro
Edition
Duopress
Steamer & Iron





## Vibrant Color Packaging