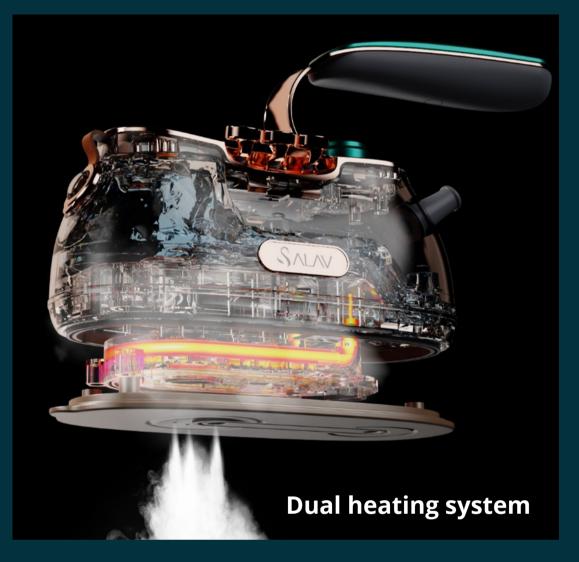

## Retro Edition Duopress Steamer + Iron

The SALAV IS-900 Retro Edition Duopress Steamer and Iron is a compact but powerful device that delivers strong 1000-watts of steam for effortless ironing. The ceramic-coated steam and ironing plate has excellent heat conduction, with a retro design that fits any laundry room. The dual heating technology combines the wrinkle release power of a garment steamer with the pressing power of a ceramic coated ironing plate. Reaching temperatures of over 300 degrees Fahrenheit the IS-900 will press and straighten event the toughest wrinkles.