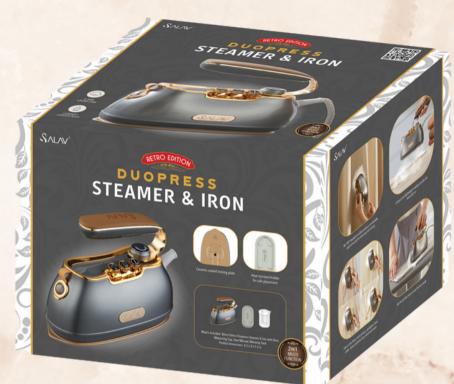

## Retro Edition Duopress Steamer + Iron

The SALAV IS-900 Retro Edition Duopress Steamer and Iron is a compact but powerful device that delivers strong 1000-watts of steam for effortless ironing. The ceramic-coated steam and ironing plate has excellent heat conduction, with a retro design that fits any laundry room. The dual heating technology combines the wrinkle release power of a garment steamer with the pressing power of a ceramic coated ironing plate. Reaching temperatures of over 300 degrees Fahrenheit the IS-900 will press and straighten event the toughest wrinkles.

- 180 degrees rotatable handle
- Retro design organ control keys
- Strong 1000 watts of steam
- Dual heating technology
- Steam Ready Time: 40 seconds
- Steam Duration: 10 minutes
- 100 ml water tank capacity
- Ceramic-coated ironing and steam plate
- Auto shut-off
- 3 settings
- Dry and wet ironing
- Compact Design
- Product Dimensions: 7 in x 3 in x 6 in
- Product Weight: 2 lbs