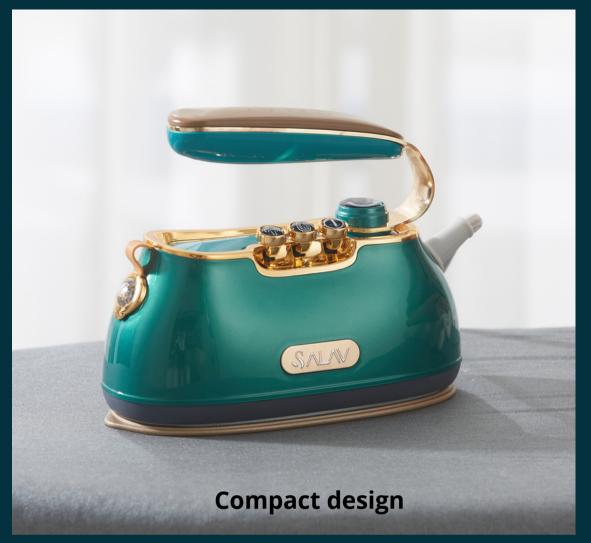

- 180 degrees rotatable handle
- Retro design organ control keys
- Strong 1000 watts of steam
- Dual heating technology
- Steam Ready Time: 40 seconds
- Steam Duration: 10 minutes
- 100 ml water tank capacity
- Ceramic-coated ironing and steam plate
- Auto shut-off
- 3 settings
- Dry and wet ironing
- Compact Design
- Product Dimensions: 7 in x 3 in x 6 in
- Product Weight: 2 lbs