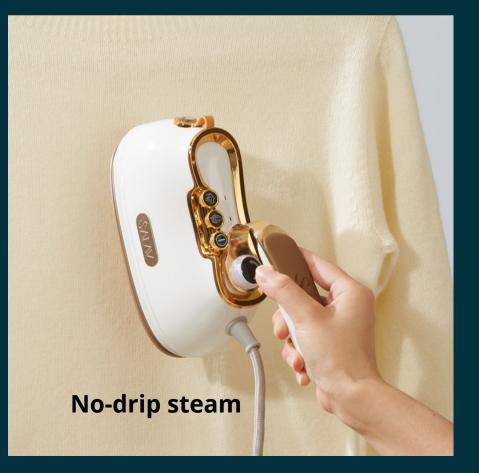

## Retro Edition Duopress Steamer + Iron

The SALAV IS-900 Retro Edition Duopress Steamer and Iron is a compact but powerful device that delivers strong 1000-watts of steam for effortless ironing. The ceramic-coated steam and ironing plate has excellent heat conduction, with a retro design that fits any laundry room. The dual heating technology combines the wrinkle release power of a garment steamer with the pressing power of a ceramic coated ironing plate. Reaching temperatures of over 300 degrees Fahrenheit the IS-900 will press and straighten event the toughest wrinkles.

- 180 degrees rotatable handle
- Retro design organ control keys
- Strong 1000 watts of steam
- Dual heating technology
- Steam Ready Time: 40 seconds
- Steam Duration: 10 minutes
- 100 ml water tank capacity
- Ceramic-coated ironing and steam plate
- Auto shut-off
- 3 settings
- Dry and wet ironing
- Compact Design
- Product Dimensions: 7 in x 3 in x 6 in
- Product Weight: 2 lbs