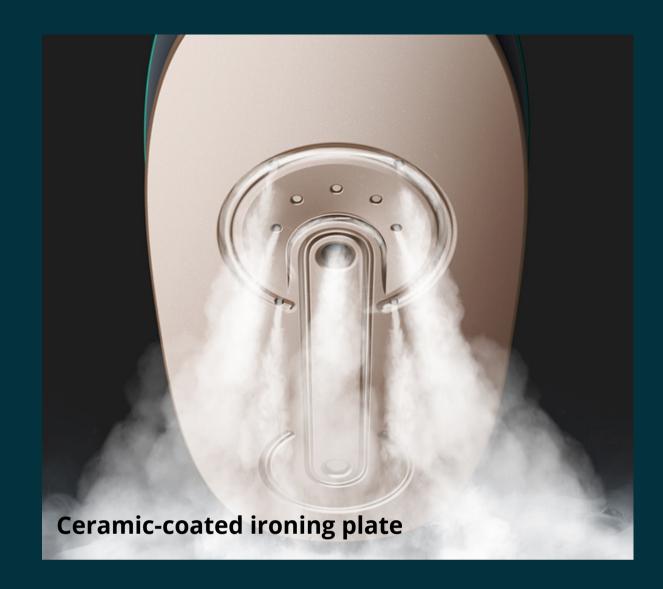

## Retro Edition Duopress Steamer + Iron

The SALAV IS-900 Retro Edition Duopress Steamer and Iron is a compact but powerful device that delivers strong 1000-watts of steam for effortless ironing. The ceramic-coated steam and ironing plate has excellent heat conduction, with a retro design that fits any laundry room. The dual heating technology combines the wrinkle release power of a garment steamer with the pressing power of a ceramic coated ironing plate. Reaching temperatures of over 300 degrees Fahrenheit the IS-900 will press and straighten event the toughest wrinkles.