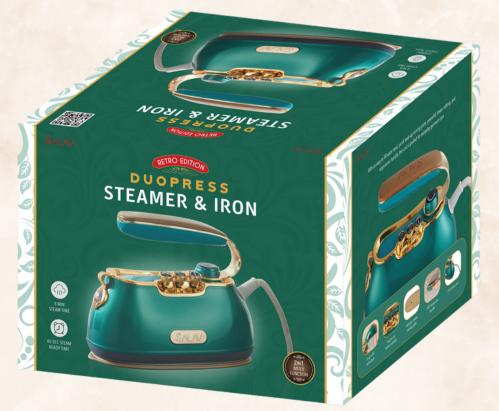

ion, with a retro design that fits any laundry room. The dual heating technology combines the wrinkle release power of a garment steamer with the pressing power of a ceramic coated ironing plate. Reaching temperatures of over 300 degrees Fahrenheit the IS-900 will press and straighten event the toughest wrinkles.

- 180 degrees rotatable handle
- Retro design organ control keys
- Strong 1000 watts of steam
- Dual heating technology
- Steam Ready Time: 40 seconds
- Steam Duration: 10 minutes
- 100 ml water tank capacity
- Ceramic-coated ironing and steam plate
- Auto shut-off
- 3 settings
- Dry and wet ironing
- Compact Design
- Product Dimensions: 7 in x 3 in x 6 in
- Product Weight: 2 lbs















IS-900 Retro
Edition
Duopress
Steamer & Iron





## Vibrant Color Packaging