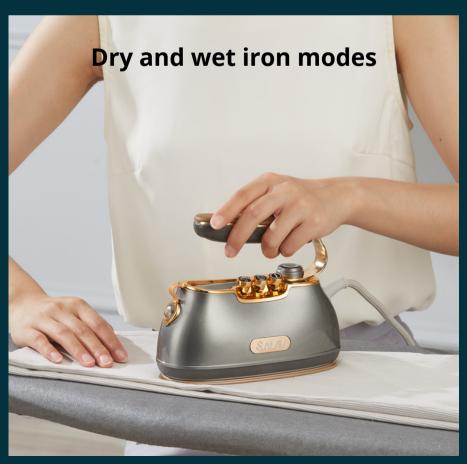

## Retro Edition Duopress Steamer + Iron

The SALAV IS-900 Retro Edition Duopress Steamer and Iron is a compact but powerful device that delivers strong 1000-watts of steam for effortless ironing. The ceramic-coated steam and ironing plate has excellent heat conduction, with a retro design that fits any laundry room. The dual heating technology combines the wrinkle release power of a garment steamer with the pressing power of a ceramic coated ironing plate. Reaching temperatures of over 300 degrees Fahrenheit the IS-900 will press and straighten event the toughest wrinkles.

- 180 degrees rotatable handle
- Retro design organ control keys
- Strong 1000 watts of steam
- Dual heating technology
- Steam Ready Time: 40 seconds
- Steam Duration: 10 minutes
- 100 ml water tank capacity
- Ceramic-coated ironing and steam plate
- Auto shut-off
- 3 settings
- Dry and wet ironing
- Compact Design
- Product Dimensions: 7 in x 3 in x 6 in
- Product Weight: 2 lbs