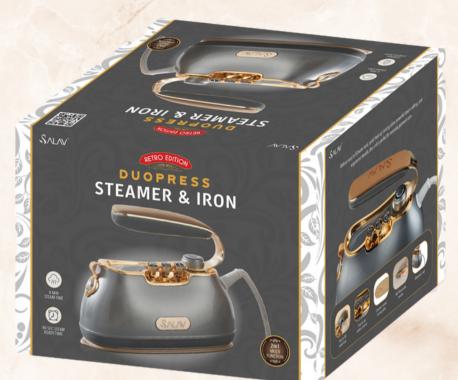

## Retro Edition Duopress Steamer + Iron

The SALAV IS-900 Retro Edition Duopress Steamer and Iron is a compact but powerful device that delivers strong 1000-watts of steam for effortless ironing. The ceramic-coated steam and ironing plate has excellent heat conduction, with a retro design that fits any laundry room. The dual heating technology combines the wrinkle release power of a garment steamer with the pressing power of a ceramic coated ironing plate. Reaching temperatures of over 300 degrees Fahrenheit the IS-900 will press and straighten event the toughest wrinkles.

IS-900 Retro
Edition
Duopress
Steamer & Iron