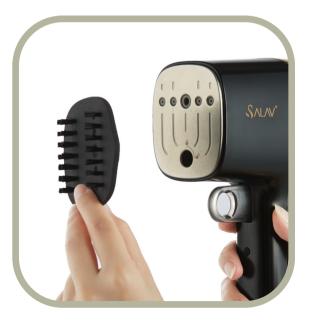

## HS-15 QUICKSTEAM TRAVEL STEAMER

SALAV's HS-15 Quicksteam Travel Steamer is a portable but powerful device with 1000 watts of strong steam and a quick start of just 10 seconds! It has a stainless steel steam plate and a unique brush creaser attachment that helps create creases on fabrics while removing unwanted lint at the same time.

What's in the box: HS-15 Quicksteam Travel Steamer, Brush Creaser Attachment, Water Cup

- Stainless Steel steam plate
- Detachable Pants Press with unique trigger
- 1000 watts
- No drip steam at any angle, horizontal and vertical
- Steam Ready Time: 10 seconds
- Steam Duration: 9 minutes
- Water Tank Capacity: 110 ml
- Included Accessories: Brush Creaser