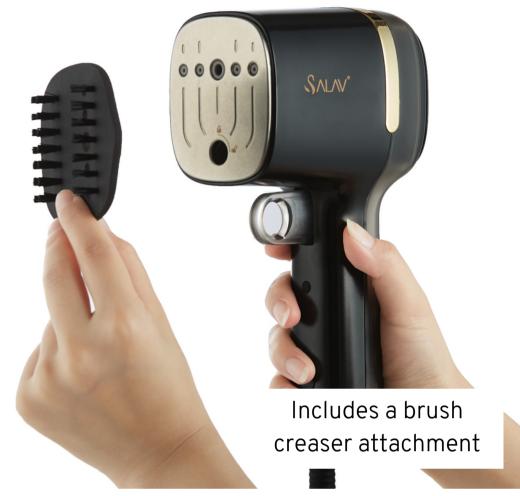

## HS-15 QUICKSTEAM TRAVEL STEAMER

SALAV's HS-15 Quicksteam Travel Steamer is a portable but powerful device with 1000 watts of strong steam and a quick start of just 10 seconds! It has a stainless steel steam plate and a unique brush creaser attachment that helps create creases on fabrics while removing unwanted lint at the same time.

What's in the box: HS-15 Quicksteam Travel Steamer, Brush Creaser Attachment, Water Cup

- Stainless Steel steam plate
- Detachable Pants Press with unique trigger
- 1000 watts
- No drip steam at any angle, horizontal and vertical
- Steam Ready Time: 10 seconds
- Steam Duration: 9 minutes
- Water Tank Capacity: 110 ml
- Included Accessories: Brush Creaser