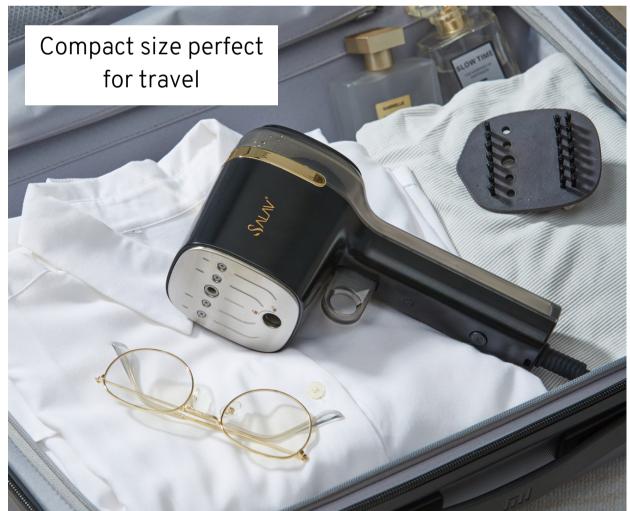

What's in the box: HS-15 Quicksteam Travel Steamer, Brush Creaser Attachment, Water Cup

- Stainless Steel steam plate
- Detachable Pants Press with unique trigger
- 1000 watts
- No drip steam at any angle, horizontal and vertical
- Steam Ready Time: 10 seconds
- Steam Duration: 9 minutes
- Water Tank Capacity: 110 ml
- Included Accessories: Brush Creaser