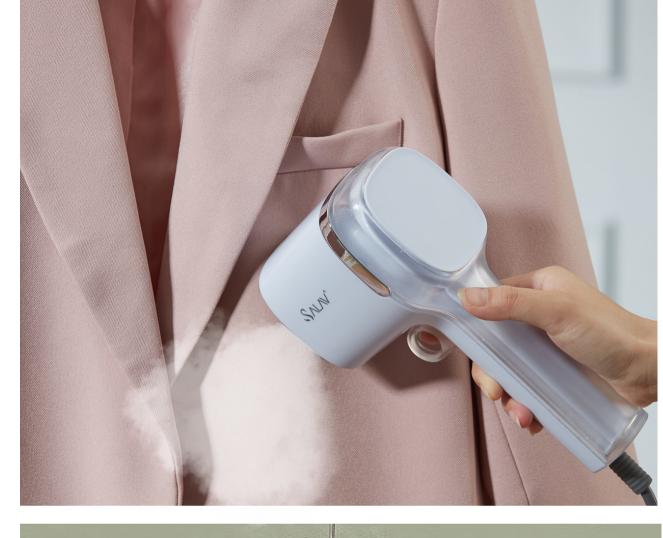

## HS-15 QUICKSTEAM TRAVEL STEAMER

SALAV's HS-15 Quicksteam Travel Steamer is a portable but powerful device with 1000 watts of strong steam and a quick start of just 10 seconds! It has a stainless steel steam plate and a unique brush creaser attachment that helps create creases on fabrics while removing unwanted lint at the same time.