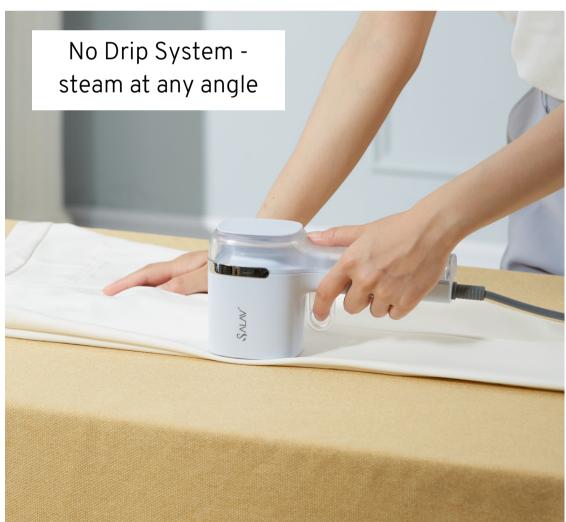

What's in the box: HS-15 Quicksteam Travel Steamer, Brush Creaser Attachment, Water Cup

- Stainless Steel steam plate
- Detachable Pants Press with unique trigger
- 1000 watts
- No drip steam at any angle, horizontal and vertical
- Steam Ready Time: 10 seconds
- Steam Duration: 9 minutes
- Water Tank Capacity: 110 ml
- Included Accessories: Brush Creaser