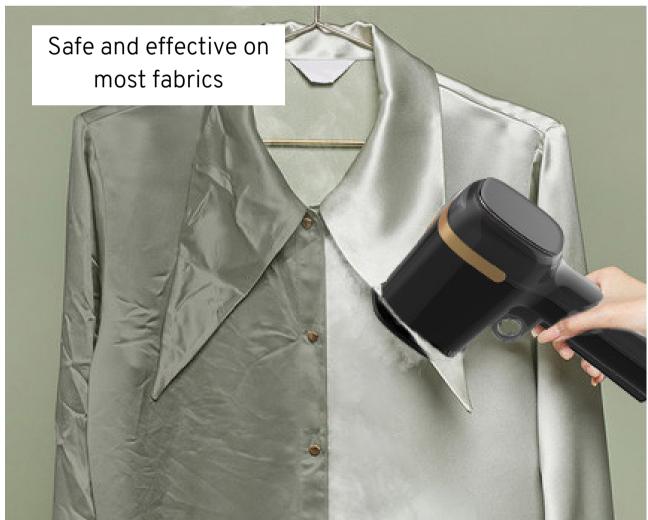

## HS-15 QUICKSTEAM TRAVEL STEAMER

SALAV's HS-15 Quicksteam Travel Steamer is a portable but powerful device with 1000 watts of strong steam and a quick start of just 10 seconds! It has a stainless steel steam plate and a unique brush creaser attachment that helps create creases on fabrics while removing unwanted lint at the same time.