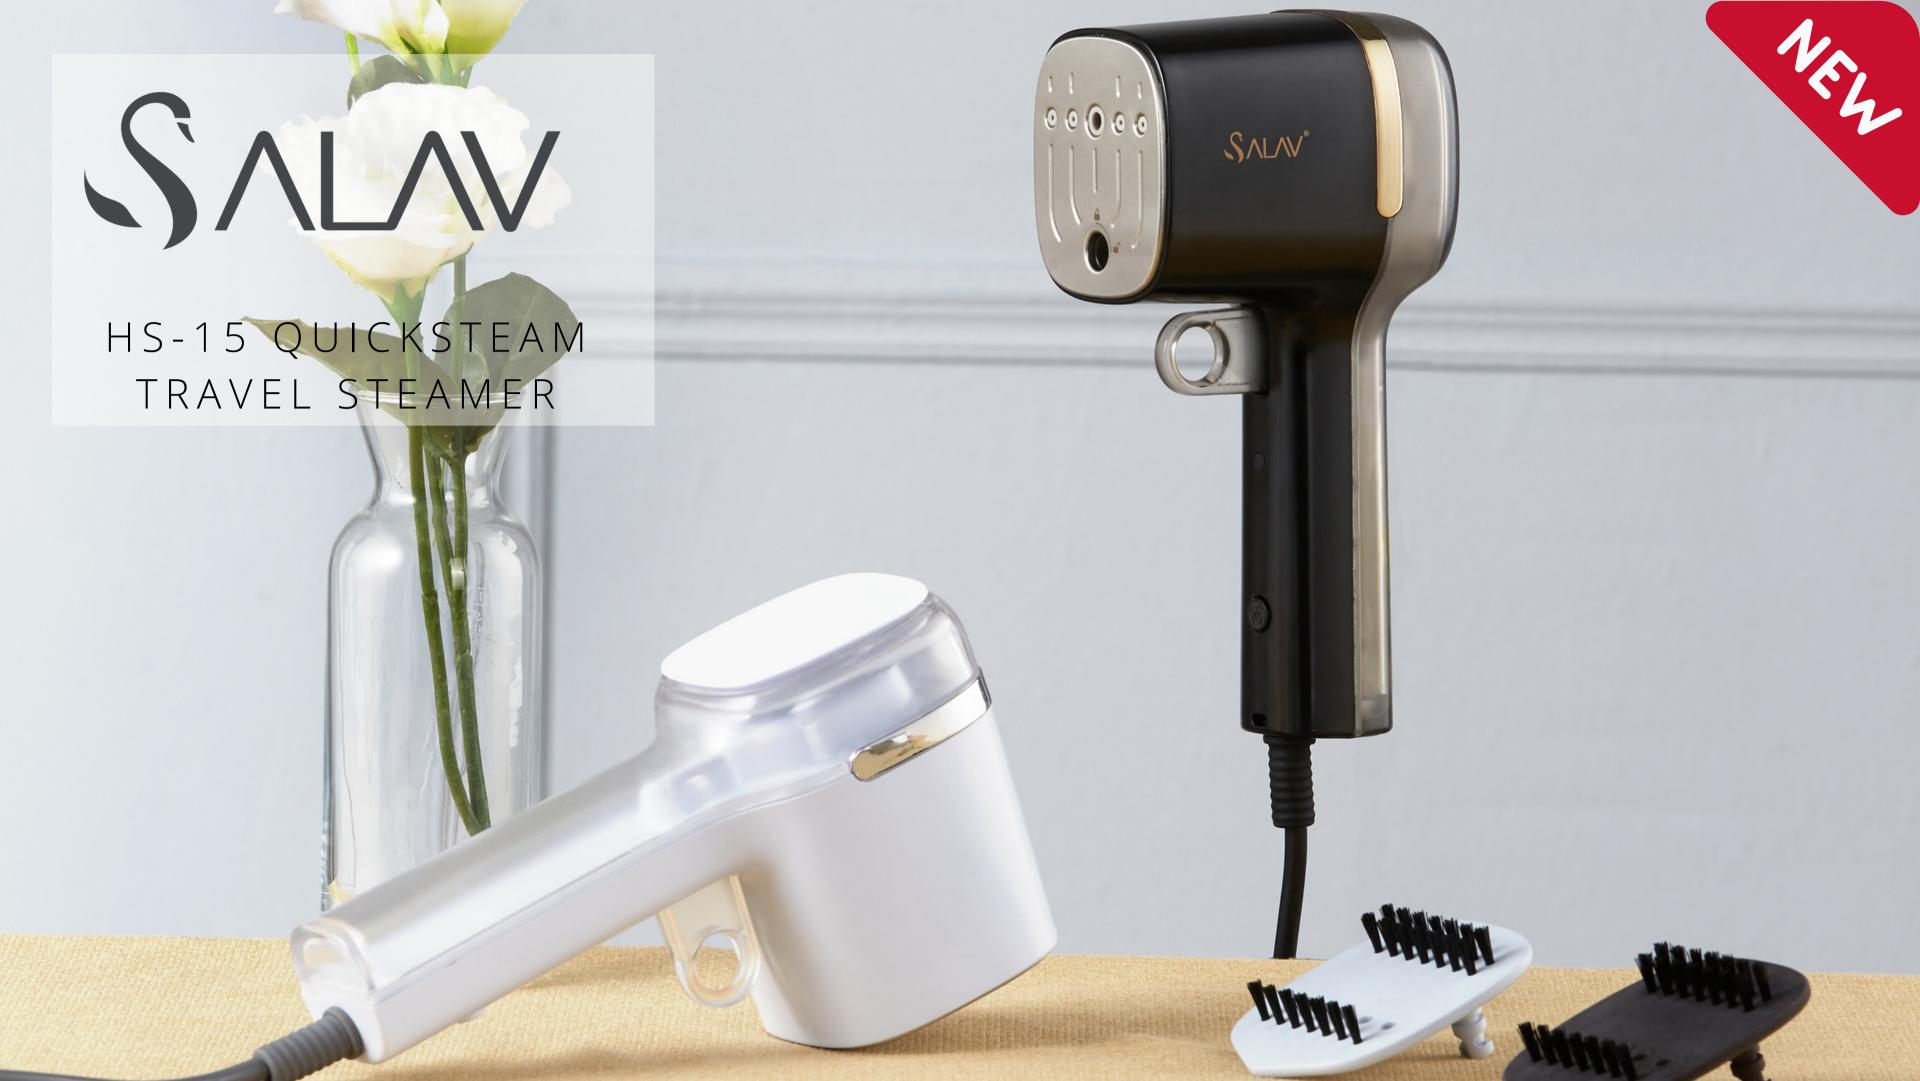

## HS-15 QUICKSTEAM TRAVEL STEAMER

SALAV's HS-15 Quicksteam Travel Steamer is a portable but powerful device with 1000 watts of strong steam and a quick start of just 10 seconds! It has a stainless steel steam plate and a unique brush creaser attachment that helps create creases on fabrics while removing unwanted lint at the same time.

Stainless Steel Plate

Easy-fill Water Tank

Vibrant Color Box

Pants Press Attachment