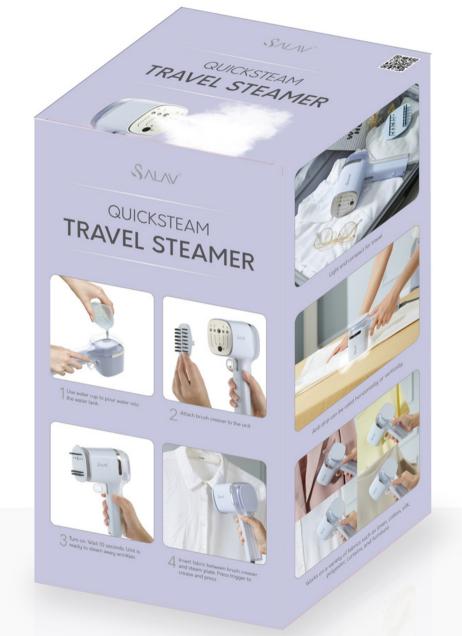

## HS-15 QUICKSTEAM TRAVEL STEAMER

SALAV's HS-15 Quicksteam Travel Steamer is a portable but powerful device with 1000 watts of strong steam and a quick start of just 10 seconds! It has a stainless steel steam plate and a unique brush creaser attachment that helps create creases on fabrics while removing unwanted lint at the same time.

What's in the box: HS-15 Quicksteam Travel Steamer, Brush Creaser Attachment, Water Cup

- Stainless Steel steam plate
- Detachable Pants Press with unique trigger
- 1000 watts
- No drip steam at any angle, horizontal and vertical
- Steam Ready Time: 10 seconds
- Steam Duration: 9 minutes
- Water Tank Capacity: 110 ml
- Included Accessories: Brush Creaser