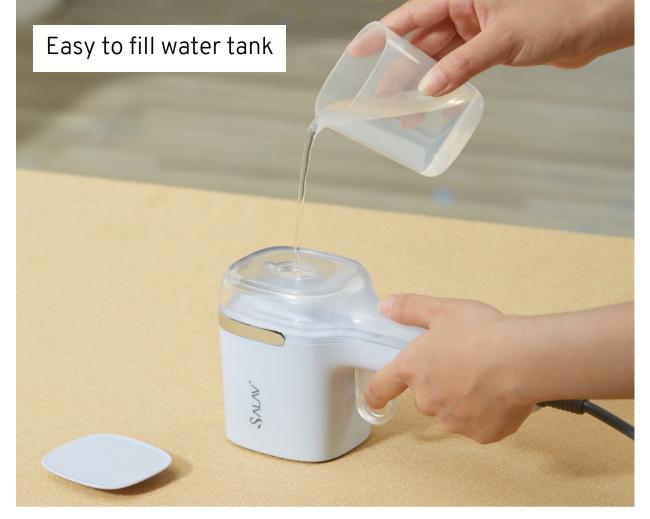

Stainless Steel Plate

Easy-fill Water Tank

Vibrant Color Box

Pants Press Attachment