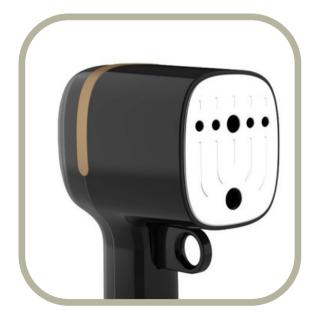

Stainless Steel Plate

Easy-fill Water Tank

Vibrant Color Box

Pants Press Attachment