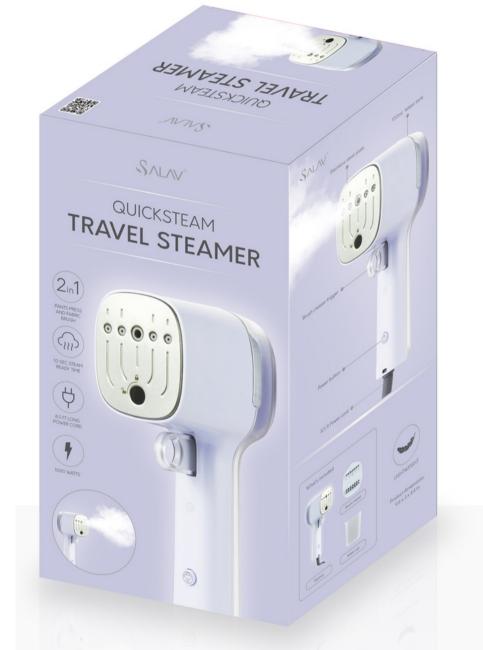

## HS-15 QUICKSTEAM TRAVEL STEAMER

SALAV's HS-15 Quicksteam Travel Steamer is a portable but powerful device with 1000 watts of strong steam and a quick start of just 10 seconds! It has a stainless steel steam plate and a unique brush creaser attachment that helps create creases on fabrics while removing unwanted lint at the same time.

What's in the box: HS-15 Quicksteam Travel Steamer, Brush Creaser Attachment, Water Cup

- Stainless Steel steam plate
- Detachable Pants Press with unique trigger
- 1000 watts
- No drip steam at any angle, horizontal and vertical
- Steam Ready Time: 10 seconds
- Steam Duration: 9 minutes
- Water Tank Capacity: 110 ml
- Included Accessories: Brush Creaser

Stainless Steel Plate

Easy-fill Water Tank

Vibrant Color Box

Pants Press Attachment