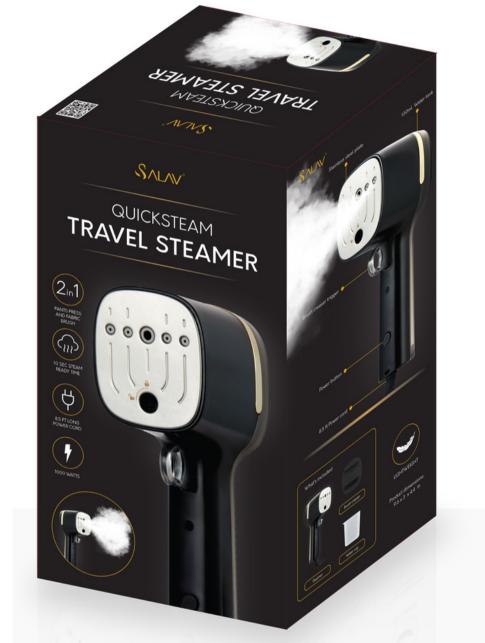

## HS-15 QUICKSTEAM TRAVEL STEAMER

SALAV's HS-15 Quicksteam Travel Steamer is a portable but powerful device with 1000 watts of strong steam and a quick start of just 10 seconds! It has a stainless steel steam plate and a unique brush creaser attachment that helps create creases on fabrics while removing unwanted lint at the same time.

What's in the box: HS-15 Quicksteam Travel Steamer, Brush Creaser Attachment, Water Cup

- Stainless Steel steam plate
- Detachable Pants Press with unique trigger
- 1000 watts
- No drip steam at any angle, horizontal and vertical
- Steam Ready Time: 10 seconds
- Steam Duration: 9 minutes
- Water Tank Capacity: 110 ml
- Included Accessories: Brush Creaser

Stainless Steel Plate

Easy-fill Water Tank

Vibrant Color Box

Pants Press Attachment