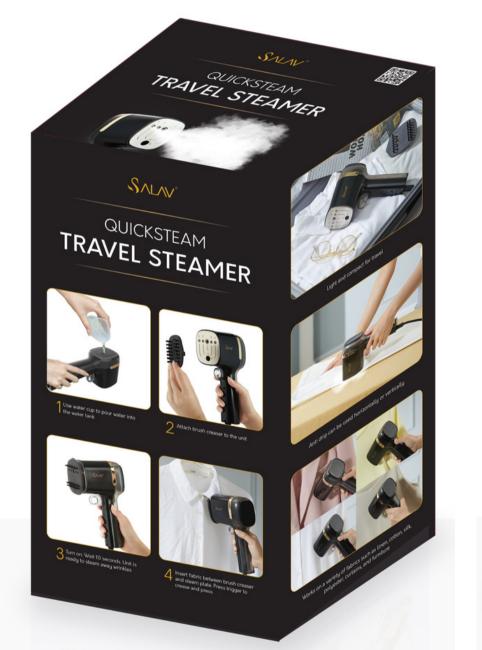

## HS-15 QUICKSTEAM TRAVEL STEAMER

SALAV's HS-15 Quicksteam Travel Steamer is a portable but powerful device with 1000 watts of strong steam and a quick start of just 10 seconds! It has a stainless steel steam plate and a unique brush creaser attachment that helps create creases on fabrics while removing unwanted lint at the same time.

What's in the box: HS-15 Quicksteam Travel Steamer, Brush Creaser Attachment, Water Cup

- Stainless Steel steam plate
- Detachable Pants Press with unique trigger
- 1000 watts
- No drip steam at any angle, horizontal and vertical
- Steam Ready Time: 10 seconds
- Steam Duration: 9 minutes
- Water Tank Capacity: 110 ml
- Included Accessories: Brush Creaser