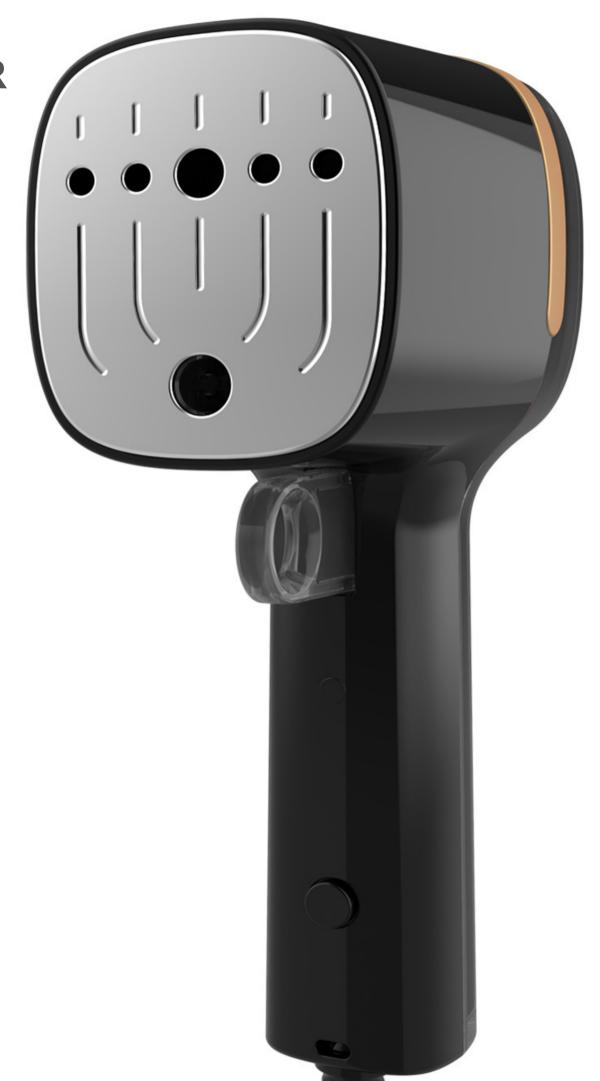

## HS-15 QUICKSTEAM TRAVEL STEAMER

SALAV's HS-15 Quicksteam Travel Steamer is a portable but powerful device with 1000 watts of strong steam and a quick start of just 10 seconds! It has a stainless steel steam plate and a unique brush creaser attachment that helps create creases on fabrics while removing unwanted lint at the same time.

What's in the box: HS-15 Quicksteam Travel Steamer, Brush Creaser Attachment, Water Cup

- Stainless Steel steam plate
- Detachable Pants Press with unique trigger
- 1000 watts
- No drip steam at any angle, horizontal and vertical
- Steam Ready Time: 10 seconds
- Steam Duration: 9 minutes
- Water Tank Capacity: 110 ml
- Included Accessories: Brush Creaser