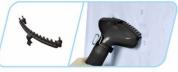

## **Included Accessories:**

Pants Press

Steam press your pants to make a straight trouser line

Mini Ironing Paddle Perfect tool to help straighten collars, cuffs and more

Fabric Brush Helps remove pet hair, lint, and allows steam to better penetrate the fabric