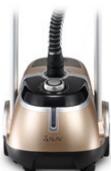

## SALAV GS44-DJ Professional Dual Bar Garment Steamer with Built-in Ironing Board and Four Steam Settings, 1500-Watt, Gold

The SALAV Professional Garment Steamer GS44-DJ features 4 steam level settings and a built in adjustable ironing board. The adjustable press board rotates from 180 degrees horizontal to 90 degrees vertical and every angle in between to provide you with a strong, straight press surface. The double insulated hose helps maintain steam temperature and regulate surface heat. The GS44-DJ garment steamer also has an easy-to-fill removable translucent water tank with 1.8L capacity to provide continuous steam for up to 60 minutes and heats up in just 45 seconds. Included accessories: Mini Ironing Paddle, Pants Press Attachment, Hanger Clips, Fabric Brush, Adjustable Ironing Board.

**Adjustable Ironing Board** 

**Power & Setting Foot Pedals** 

## **Specifications:**

Model No: GS44-DJ Gold

• UPC: 850002007800

• Steam ready time: 45 sec

• Water tank capacity: 1.8 L / 61 oz. Continuous steam time: 60 minutes • Power & duo steam setting pedals

Adjustable Ironing board