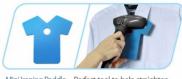

## **Included Accessories:**

Pants Press

Steam press your pants to make a straight trouser line

Mini Ironing Paddle Perfect tool to help straighten collars, cuffs and more

Fabric Brush Helps remove pet hair, lint, and allows steam to better penetrate the fabric

Clip and steam garments, fabric, plush toys and more

SALAV GS44-DJ Garment Steamer. Warranty Card, Owner Manual, (2) Hanger Clips, (1) Pants Press, (1) Fabric Brush & (1) Mini Ironing Paddle.