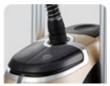

## SALAV GS44-DJ Professional Dual Bar Garment Steamer with Built-in Ironing Board and Four Steam Settings, 1500-Watt, Gold

The SALAV Professional Garment Steamer GS44-DJ features 4 steam level settings and a built in adjustable ironing board. The adjustable press board rotates from 180 degrees horizontal to 90 degrees vertical and every angle in between to provide you with a strong, straight press surface. The double insulated hose helps maintain steam temperature and regulate surface heat. The GS44-DJ garment steamer also has an easy-to-fill removable translucent water tank with 1.8L capacity to provide continuous steam for up to 60 minutes and heats up in just 45 seconds. Included accessories: Mini Ironing Paddle, Pants Press Attachment, Hanger Clips, Fabric Brush, Adjustable Ironing Board.

**Adjustable Ironing Board** 

**Power & Setting Foot Pedals** 