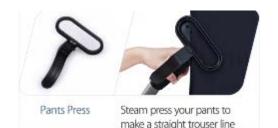

## SALAV GS06-DJ Performance Garment Steamer with 360 Swivel Hanger, Dual Insulated Hose, 1500-Watt, Black

The SALAV Performance Garment Steamer GS06-DJ is a powerful 1500 watt garment steamer featuring a 360 degrees folding adjustable hanger which extends to perfectly fit your clothes and folds up for easy storage. The GS06-DJ also has an easy to fill, translucent water tank with 1.3L capacity that provides over 46 minutes of continuous steam and heats up in a quick 45 seconds. The double insulated hose help maintain steam temperature and regulate surface heat. The ergonomic steam nozzle delivers strong, continuous steam to soften and straighten even the toughest fabrics. Included accessories: Pants Press Attachment, Fabric Brush.