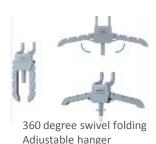

## **Specifications**

Model No: GS06-DJ BlackUPC: 700115255134

• Steam ready time: 45 sec

• Water tank capacity: 1.3 L / 44 oz.

• Continuous steam time: 46 minutes

• 360 degrees swivel, folding adjustable hanger