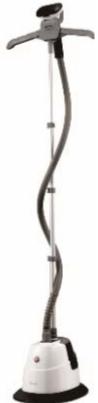

## SALAV GS06-DJ Performance Garment Steamer with 360 Swivel Hanger, Dual Insulated Hose, 1500-Watt, Black

The SALAV Performance Garment Steamer GS06-DJ is a powerful 1500 watt garment steamer featuring a 360 degrees folding adjustable hanger which extends to perfectly fit your clothes and folds up for easy storage. The GS06-DJ also has an easy to fill, translucent water tank with 1.3L capacity that provides over 46 minutes of continuous steam and heats up in a quick 45 seconds. The double insulated hose help maintain steam temperature and regulate surface heat. The ergonomic steam nozzle delivers strong, continuous steam to soften and straighten even the toughest fabrics. Included accessories: Pants Press Attachment, Fabric Brush.

## **Specifications**

Model No: GS06-DJ BlackUPC: 700115255134

• Steam ready time: 45 sec

• Water tank capacity: 1.3 L / 44 oz.

• Continuous steam time: 46 minutes

• 360 degrees swivel, folding adjustable hanger