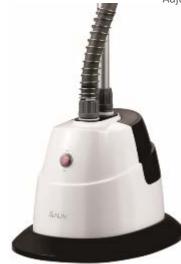

Silicone pad base providing stability

• Auto shut-off when water runs out or overheats.

• Steam hose length: 4.6 ft double insulated

Power Cord Length: 6.5 ftWatts: 1260 W-1500 W

• Volts / Hertz:: 110V-120V / 60 Hz