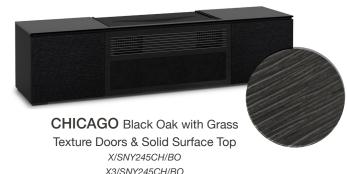

MIAMI - Warm, Gloss White with Black Solid Surface Top X/SNY245MM/GW/BK X3/SNY245MM/GW/BK

7.75"

**OSLO** - Black Oak with Black Glass Doors & Solid Surface Top X/SNY245OS/BG X3/SNY245OS/BG

8.15'

MADE IN USA