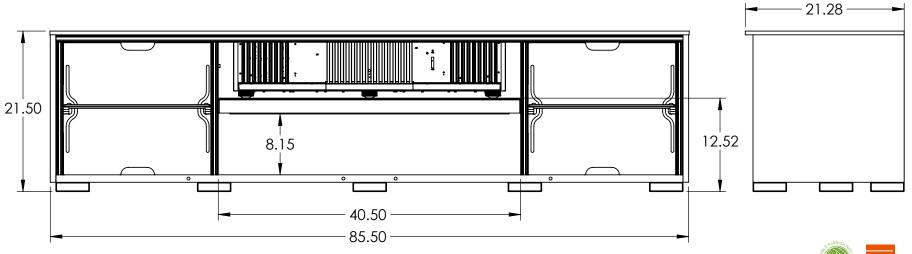

# SONY

Designed for Sony Ultra-Short Throw 4K HDR Projector Model VPL-VZ1000ES

40 5

85.5"

## Salamander Cabinet Designed for Sony Ultra-Short Throw 4K HDR Projector Model VPL-VZ1000ES

2018 Salamander Designs Ltd. The information and designs contained in this drawing proprietary of SALAMANDER DESIGNS and may NOT be reproduced. Specifications subject to change without notice.