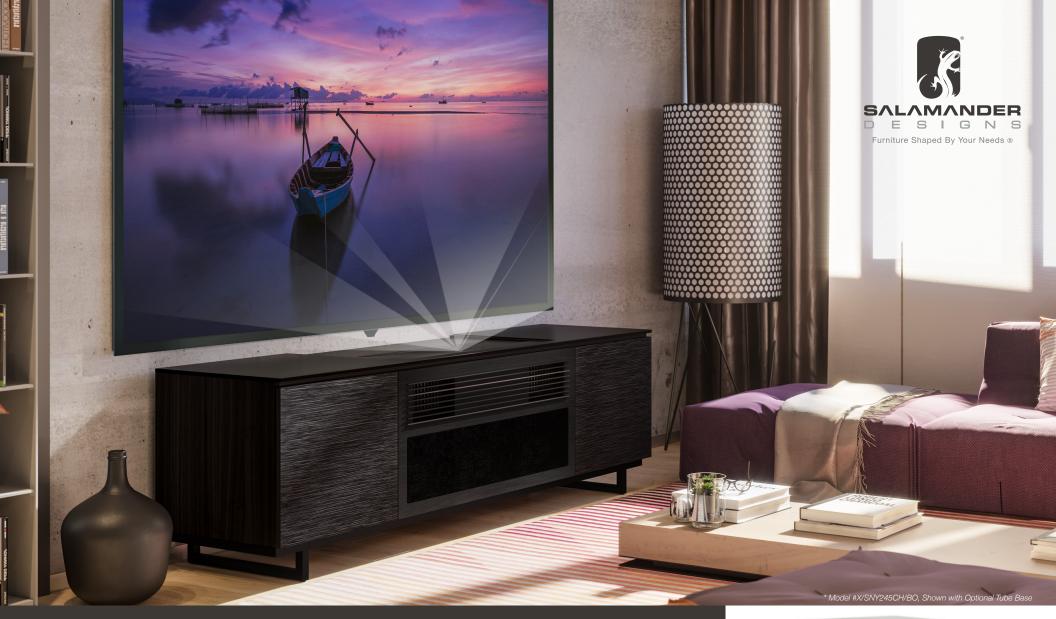

SALAMANDER CREDENZA

### **Seamless Stealthy Solution For Virtually Any Decor**

A simple installation with no need to open the wall or ceiling to run cables. All supporting components including a speaker system can be enclosed in the credenza to provide a beautiful and simple solution.

#### Features:

- Extruded Aluminum Frame creates a support skeleton
- · All supporting components including a speaker system can be enclosed in the credenza to provide a beautiful and simple solution. IR Repeater System required to control projector
- Pinch-Out Rear Panels to permit fast, easy access to components and wiring
- · Built-in louvers for better air flow to keep equipment cool
- · Flush top surface, recessed projector cavity design
- · Wide variety of bolt-on options and accessories: Active Cooling, Designer Footing and more

## Salamander Cabinet Designed for Sony Ultra-Short Throw 4K HDR Projector Model VPL-VZ1000ES

2018 Salamander Designs Ltd. The information and designs contained in this drawing proprietary of SALAMANDER DESIGNS and may NOT be reproduced. Specifications subject to change without notice.