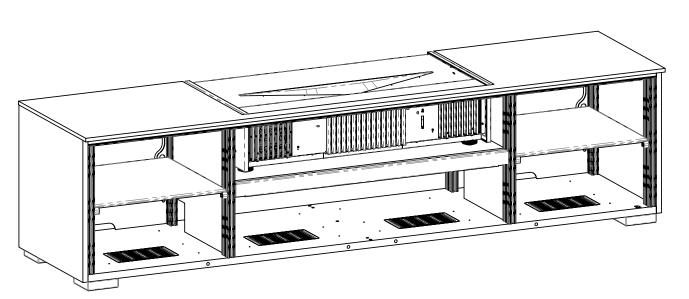

#### Features:

- Extruded Aluminum Frame creates a support skeleton
- · All supporting components including a speaker system can be enclosed in the credenza to provide a beautiful and simple solution. IR Repeater System required to control projector
- Pinch-Out Rear Panels to permit fast, easy access to components and wiring
- · Built-in louvers for better air flow to keep equipment cool
- · Flush top surface, recessed projector cavity design
- · Wide variety of bolt-on options and accessories: Active Cooling, Designer Footing and more