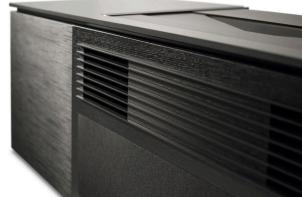

#### Features:

- Extruded Aluminum Frame creates a support skeleton
- · All supporting components including a speaker system can be enclosed in the credenza to provide a beautiful and simple solution. IR Repeater System required to control projector
- Pinch-Out Rear Panels to permit fast, easy access to components and wiring
- · Built-in louvers for better air flow to keep equipment cool
- · Flush top surface, recessed projector cavity design
- · Wide variety of bolt-on options and accessories: Active Cooling, Designer Footing and more