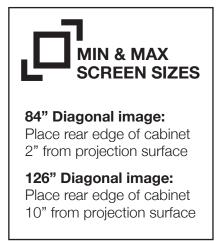

# SONY

Designed for Sony Ultra-Short Throw 4K HDR Projector Model VPL-VZ1000ES

40 5

85.5"