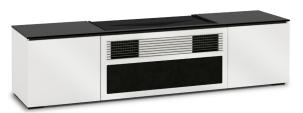

MIAMI - Warm, Gloss White with Black Solid Surface Top X/SNY245MM/GW/BK X3/SNY245MM/GW/BK

7.75"

**OSLO** - Black Oak with Black Glass Doors & Solid Surface Top X/SNY245OS/BG X3/SNY245OS/BG

8.15'

MADE IN USA