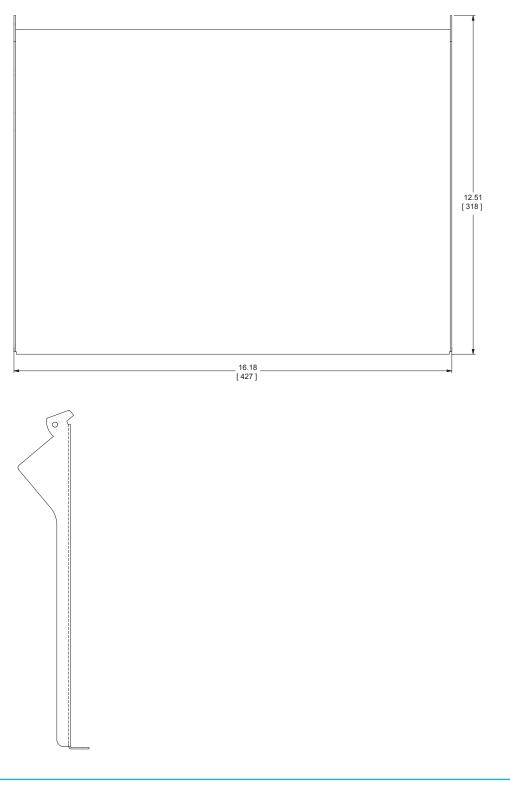

## **KEYBOARD STORAGE SHELF** FPSA/KS/GT

| PRODUCT SPECIFICATIONS | SHIPPING DIMENSIONS |              |
|------------------------|---------------------|--------------|
| Length                 | 572 mm              | 22.5 inch    |
| Overall Height         | 419 mm              | 16.5 inch    |
| Depth                  | 51 mm               | 2 inch       |
| Weight                 | 2 kg                | 4.5 lbs      |
| Capacity               | 4.5kg               | 10lbs        |
| UPC Number             |                     | 634878507165 |