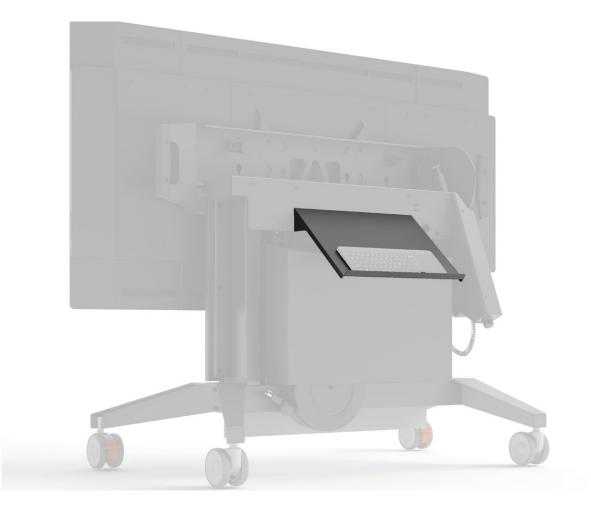

## **KEYBOARD STORAGE SHELF** FPSA/KS/GT

The Keyboard Storage Shelf attaches to the FPS Series Mobile Stands to store keyboards and other peripherals

811 Blue Hills Ave, Bloomfield, CT 06002, 800.898.0566 salamanderdesigns.com/commercial