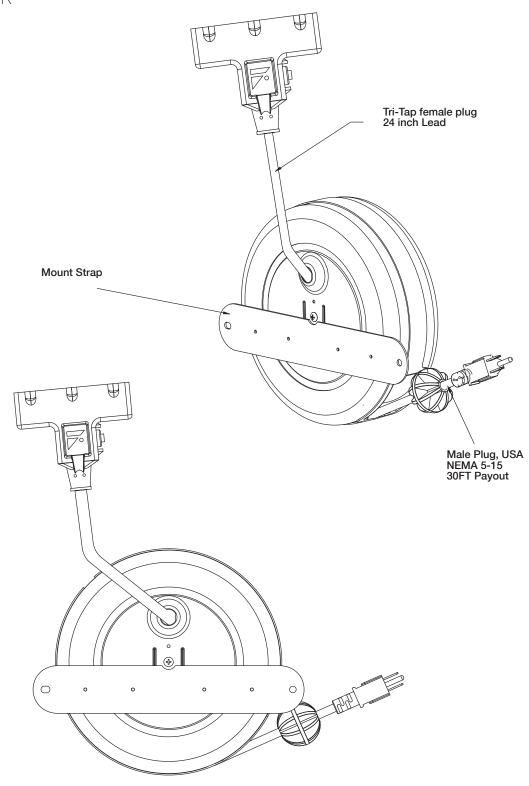

## **RETRACTABLE CABLE REEL 30' PAYOUT** FPSA/CR

Cable reel has 3 female plugs and a 30 foot retractable cable to accommodate any workspace. USA Plug NEMA 5-15

Max Rating - 10A, 125V, Indoor, Dry Location, General Use Cord Reel Only

Tri-tap female outlet Male plug - USA NEMA 5-15 Cable: 16 AWG/3C, 105C

Rating

811 Blue Hills Ave, Bloomfield, CT 06002, 800.898.0566 salamanderdesigns.com/commercial

©2016 Salamander Designs Ltd. 01.16

**ELECTRICAL SPECS** 

Max Rating - 10A, 125V, Indoor, Dry Location, General Use Cord Reel Only

Tri-tap female outlet Male plug - USA NEMA 5-15 Cable: 16 AWG/3C, 105C

Rating

811 Blue Hills Ave, Bloomfield, CT 06002, 800.898.0566 salamanderdesigns.com/commercial