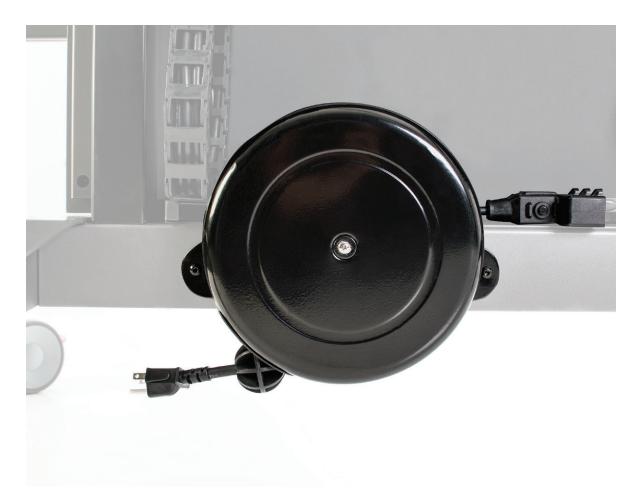

## **RETRACTABLE CABLE REEL 30' PAYOUT** FPSA/CR

Cable reel has 3 female plugs and a 30 foot retractable cable to accommodate any workspace. USA Plug NEMA 5-15

Max Rating - 10A, 125V, Indoor, Dry Location, General Use Cord Reel Only

Tri-tap female outlet Male plug - USA NEMA 5-15 Cable: 16 AWG/3C, 105C

Rating

811 Blue Hills Ave, Bloomfield, CT 06002, 800.898.0566 salamanderdesigns.com/commercial

©2016 Salamander Designs Ltd. 01.16

**ELECTRICAL SPECS** 

Max Rating - 10A, 125V, Indoor, Dry Location, General Use Cord Reel Only

Tri-tap female outlet Male plug - USA NEMA 5-15 Cable: 16 AWG/3C, 105C

Rating

811 Blue Hills Ave, Bloomfield, CT 06002, 800.898.0566 salamanderdesigns.com/commercial