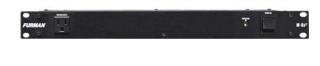

## **Rack Mounted Power Distribution Unit**

Power Distribution Unit

Multi-port rack mounted Power Distribution Unit with surge protection.

- 8 Rear Ports, 1 Front Port
- Maximum Output Current: 15 Amps
- Line Cords: 6 ft. captive, 14 AWG, with 3-conductor Edison Plug
- Operating Voltage: 120VAC 60Hz
- Spike Protection Mode: Line to neutral
- Energy Dissipation: 170 Joules
- Peak Impulse Current: 12,000 Amps
- Maximum Continuous Operating Voltage: 130 VAC RMS
- Let Through Voltage (@ 125 amps, 8/20uS waveform): 400 volts
- Noise Attenuation (Transverse Mode): Greater than 23db, 200Khz to 10MHz
- Dimensions: 1.75" H x 19" W x 3.75" D
- Weight: 4.9 lbs. (2.2 kg)
- Safety Agency Listing: cTUVus
- Three Year Limited Warranty: Covering defects in materials and workmanship.

FI/RM/PDU