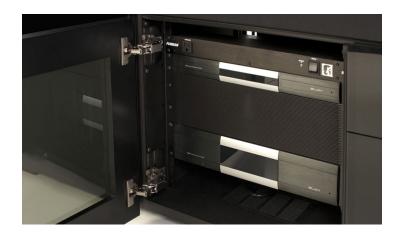

## **POWER INTEGRATION**

## **Rack Mounted Power Distribution Unit**

Power Distribution Unit

Multi-port rack mounted Power Distribution Unit with surge protection.

- 8 Rear Ports, 1 Front Port
- Maximum Output Current: 15 Amps
- Line Cords: 6 ft. captive, 14 AWG, with 3-conductor Edison Plug
- Operating Voltage: 120VAC 60Hz
- Spike Protection Mode: Line to neutral
- Energy Dissipation: 170 Joules
- Peak Impulse Current: 12,000 Amps
- Maximum Continuous Operating Voltage: 130 VAC RMS
- Let Through Voltage (@ 125 amps, 8/20uS waveform): 400 volts
- Noise Attenuation (Transverse Mode): Greater than 23db, 200Khz to 10MHz
- Dimensions: 1.75" H x 19" W x 3.75" D
- Weight: 4.9 lbs. (2.2 kg)
- Safety Agency Listing: cTUVus
- Three Year Limited Warranty: Covering defects in materials and workmanship.