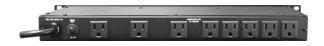

## **Rack Mounted Power Distribution Unit**

Power Distribution Unit

Multi-port rack mounted Power Distribution Unit with surge protection.

- 8 Rear Ports, 1 Front Port
- Maximum Output Current: 15 Amps
- Line Cords: 6 ft. captive, 14 AWG, with 3-conductor Edison Plug
- Operating Voltage: 120VAC 60Hz
- Spike Protection Mode: Line to neutral
- Energy Dissipation: 170 Joules
- Peak Impulse Current: 12,000 Amps
- Maximum Continuous Operating Voltage: 130 VAC RMS
- Let Through Voltage (@ 125 amps, 8/20uS waveform): 400 volts
- Noise Attenuation (Transverse Mode): Greater than 23db, 200Khz to 10MHz
- Dimensions: 1.75" H x 19" W x 3.75" D
- Weight: 4.9 lbs. (2.2 kg)
- Safety Agency Listing: cTUVus
- Three Year Limited Warranty: Covering defects in materials and workmanship.

FI/RM/PDU