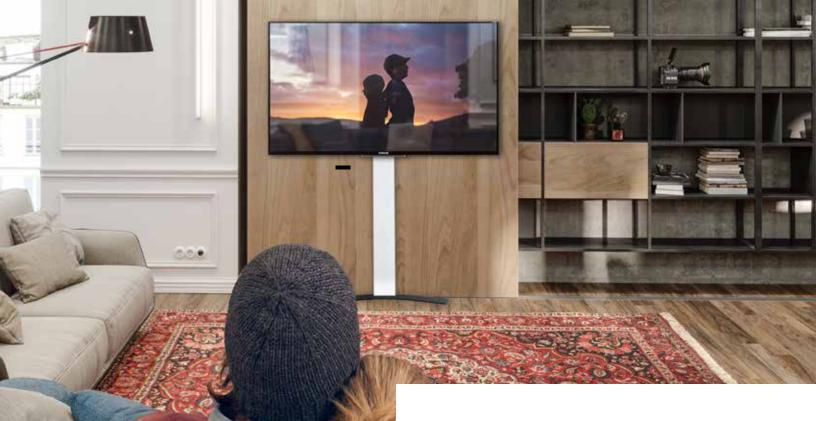

## Beautifully Mount Your TV Anywhere Without Construction or Drilling.

The stylish ACADIA Wall Stand, by Salamander Designs, enables you to put a flat screen or TV in literally anywhere without any wall damage or construction. This elegant, ultra-slim design fits in beautifully in any home entertainment room, home office, bedroom – or any location where you want a display without taking up floor or wall space.

#### Mounting a TV has never been this simple!

Regardless of your room, wall type or display screen size,

ACADIA Wall Stand allows you to hang your TV without drilling or hassle.

# ACADIA WALL STAND – today's most innovative way to mount your screen without trade companies or drilling.

- Sleek form factor with complete cable management
- · Sturdy anti-tip, anti-fall device with stabilizing pad
- Two models to support most 30- to 85-inch screens
- Built of sturdy steel in white which can be painted to match your wall.