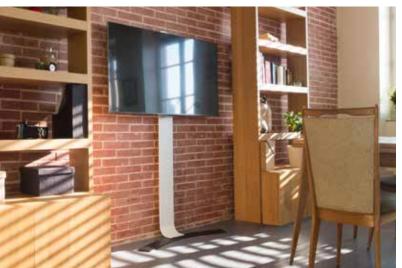

## Beautifully Mount Your TV Anywhere Without Construction or Drilling.

The stylish ACADIA Wall Stand, by Salamander Designs, enables you to put a flat screen or TV in literally anywhere without any wall damage or construction. This elegant, ultra-slim design fits in beautifully in any home entertainment room, home office, bedroom – or any location where you want a display without taking up floor or wall space.

#### Mounting a TV has never been this simple!

Regardless of your room, wall type or display screen size,

ACADIA Wall Stand allows you to hang your TV without drilling or hassle.

# ACADIA WALL STAND – today's most innovative way to mount your screen without trade companies or drilling.

- Sleek form factor with complete cable management
- · Sturdy anti-tip, anti-fall device with stabilizing pad
- Two models to support most 30- to 85-inch screens
- Built of sturdy steel in white which can be painted to match your wall.