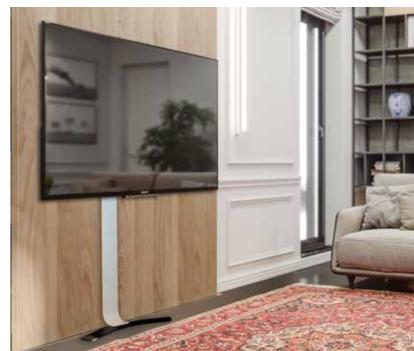

## Beautifully Mount Your TV Anywhere Without Construction or Drilling.

The stylish ACADIA Wall Stand, by Salamander Designs, enables you to put a flat screen or TV in literally anywhere without any wall damage or construction. This elegant, ultra-slim design fits in beautifully in any home entertainment room, home office, bedroom – or any location where you want a display without taking up floor or wall space.

#### Mounting a TV has never been this simple!

Regardless of your room, wall type or display screen size,

ACADIA Wall Stand allows you to hang your TV without drilling or hassle.

# ACADIA WALL STAND – today's most innovative way to mount your screen without trade companies or drilling.

- Sleek form factor with complete cable management
- · Sturdy anti-tip, anti-fall device with stabilizing pad
- Two models to support most 30- to 85-inch screens
- Built of sturdy steel in white which can be painted to match your wall.