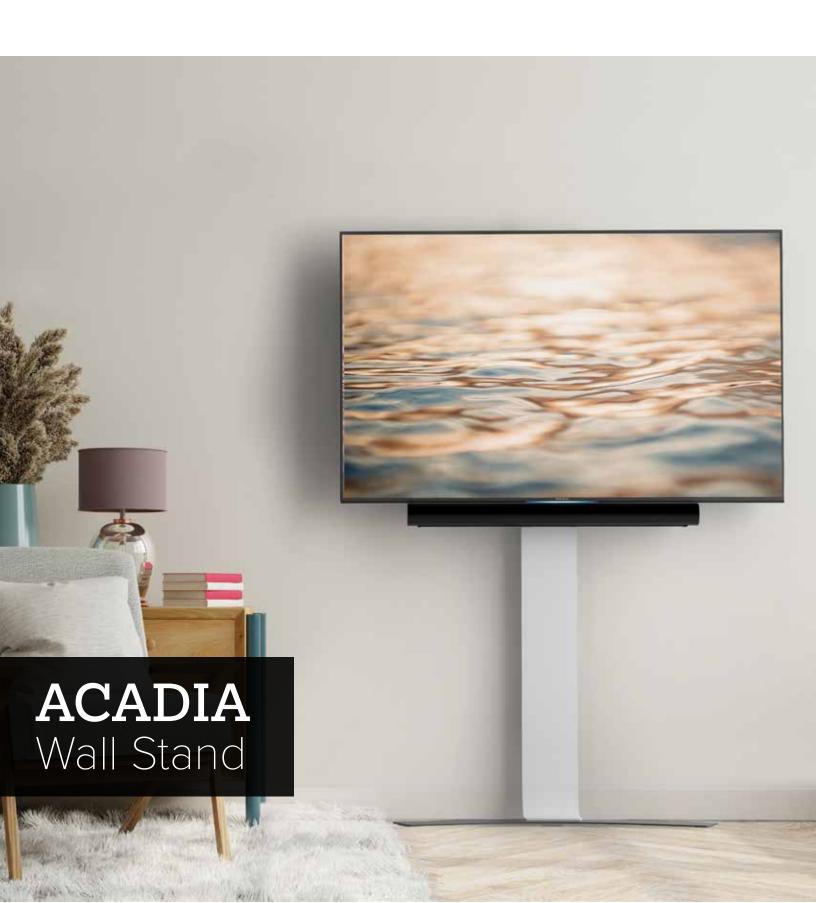

## Beautifully Mount Your TV Anywhere Without Construction or Drilling.

The stylish ACADIA Wall Stand, by Salamander Designs, enables you to put a flat screen or TV in literally anywhere without any wall damage or construction. This elegant, ultra-slim design fits in beautifully in any home entertainment room, home office, bedroom – or any location where you want a display without taking up floor or wall space.

#### Mounting a TV has never been this simple!

Regardless of your room, wall type or display screen size,

ACADIA Wall Stand allows you to hang your TV without drilling or hassle.

# ACADIA WALL STAND – today's most innovative way to mount your screen without trade companies or drilling.

- Sleek form factor with complete cable management
- · Sturdy anti-tip, anti-fall device with stabilizing pad
- Two models to support most 30- to 85-inch screens
- Built of sturdy steel in white which can be painted to match your wall.