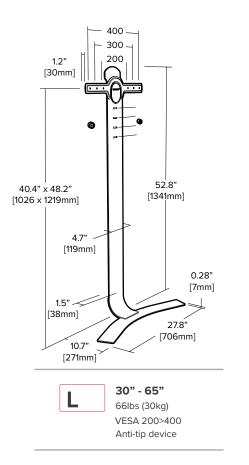

### Acadia Wall Stand

Large and X-Large

3 Point Geometry Support

Thick Steel Structure

Stabilizing Pad (made of elastomer)

**ACADIA**: Delivered with possibility of fixing by drilling for public places

Wire Management

Can Be Painted

Anti-tip Device

# ACADIA WALL STAND – today's most innovative way to mount your screen without trade companies or drilling.

- Sleek form factor with complete cable management
- · Sturdy anti-tip, anti-fall device with stabilizing pad
- Two models to support most 30- to 85-inch screens
- Built of sturdy steel in white which can be painted to match your wall.

- Acadia is backed by Salamander Designs premium service and a full 3-year Warranty.
- Adjustable screen height with 5 positions in 2-inch increments
- Steel structure is available in white or black, and may be painted
- 3 parts for a 5-minute installation