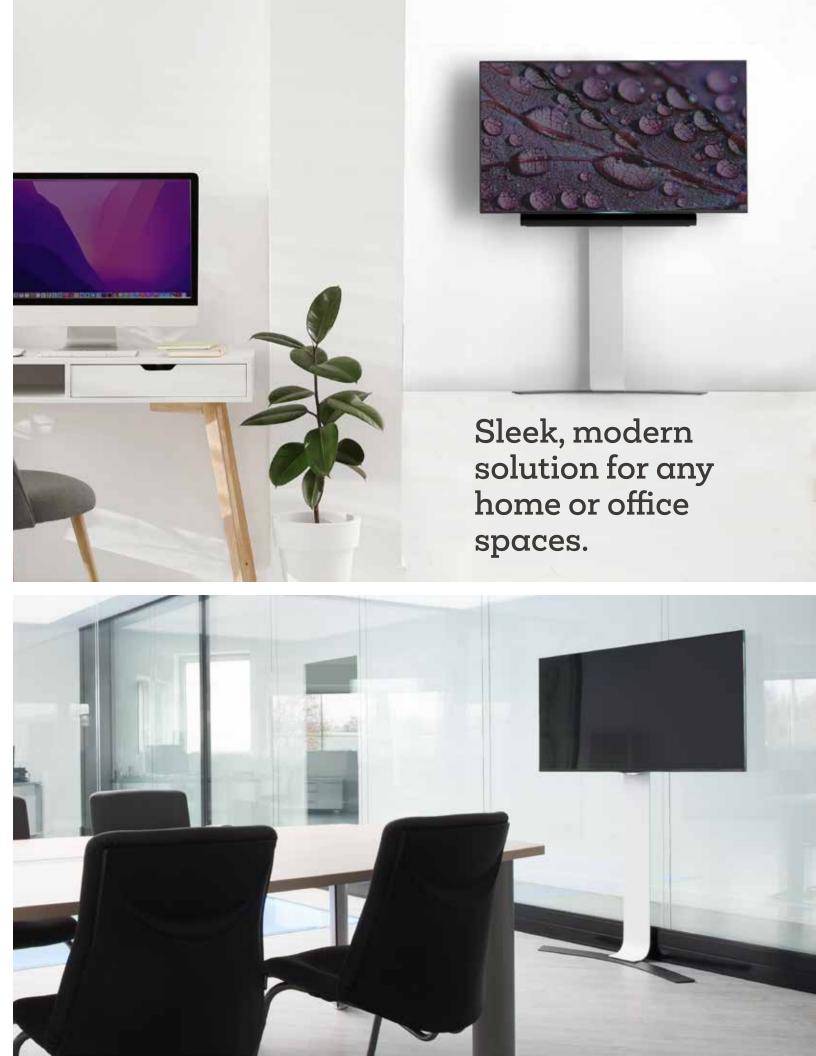

## Beautifully Mount Your TV Anywhere Without Construction or Drilling.

The stylish ACADIA Wall Stand, by Salamander Designs, enables you to put a flat screen or TV in literally anywhere without any wall damage or construction. This elegant, ultra-slim design fits in beautifully in any home entertainment room, home office, bedroom – or any location where you want a display without taking up floor or wall space.

#### Mounting a TV has never been this simple!

Regardless of your room, wall type or display screen size,

ACADIA Wall Stand allows you to hang your TV without drilling or hassle.

# ACADIA WALL STAND – today's most innovative way to mount your screen without trade companies or drilling.

- Sleek form factor with complete cable management
- · Sturdy anti-tip, anti-fall device with stabilizing pad
- Two models to support most 30- to 85-inch screens
- Built of sturdy steel in white which can be painted to match your wall.