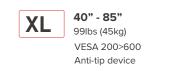

### Acadia Wall Stand

Large and X-Large

3 Point Geometry Support

Thick Steel Structure

Stabilizing Pad (made of elastomer)

**ACADIA**: Delivered with possibility of fixing by drilling for public places

Wire Management

# ACADIA WALL STAND – today's most innovative way to mount your screen without trade companies or drilling.

- Sleek form factor with complete cable management
- · Sturdy anti-tip, anti-fall device with stabilizing pad
- Two models to support most 30- to 85-inch screens
- Built of sturdy steel in white which can be painted to match your wall.