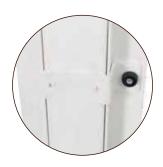

### Acadia Wall Stand

Large and X-Large

3 Point Geometry Support

Thick Steel Structure

Stabilizing Pad (made of elastomer)

**ACADIA**: Delivered with possibility of fixing by drilling for public places

Wire Management

Can Be Painted

Anti-tip Device

- Acadia is backed by Salamander Designs premium service and a full 3-year Warranty.
- Adjustable screen height with 5 positions in 2-inch increments
- Steel structure is available in white or black, and may be painted
- 3 parts for a 5-minute installation