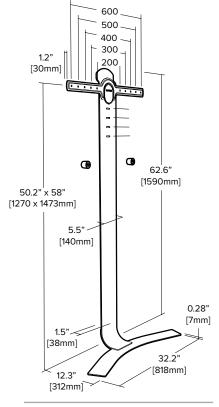

### Acadia Wall Stand

Large and X-Large

3 Point Geometry Support

Thick Steel Structure

Stabilizing Pad (made of elastomer)

**ACADIA**: Delivered with possibility of fixing by drilling for public places

Wire Management

Can Be Painted

Anti-tip Device

# ACADIA WALL STAND – today's most innovative way to mount your screen without trade companies or drilling.

- Sleek form factor with complete cable management
- · Sturdy anti-tip, anti-fall device with stabilizing pad
- Two models to support most 30- to 85-inch screens
- Built of sturdy steel in white which can be painted to match your wall.

- Acadia is backed by Salamander Designs premium service and a full 3-year Warranty.
- Adjustable screen height with 5 positions in 2-inch increments
- Steel structure is available in white or black, and may be painted
- 3 parts for a 5-minute installation