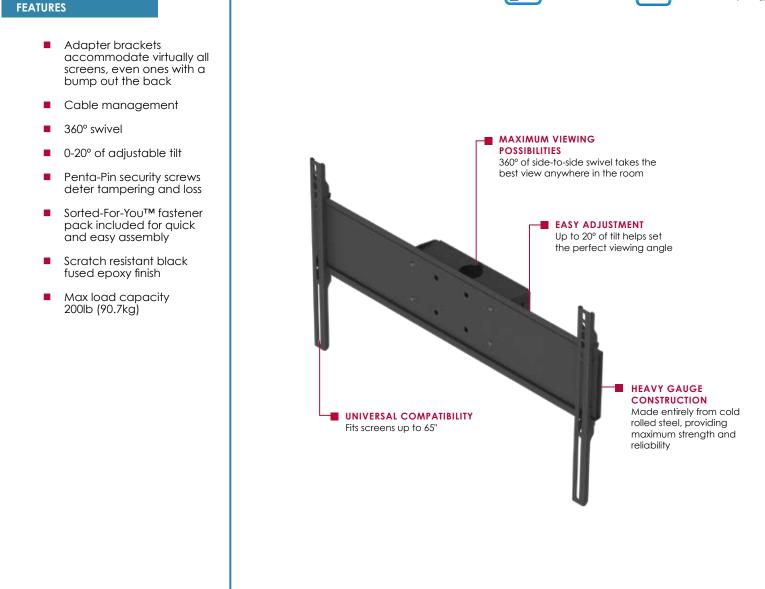

# Flat Panel Straight Column Mount with Universal Adapter Bracket for 32" to 65" Flat Panel Screens

The PLCM-2-UNL Flat Panel Straight Column Mount with Universal Adapter Bracket provides maximum compatibility for plasma and LCD flat panel screens from 32" up to 65". Specially designed to include both shallow and deep brackets, this mount accommodates virtually all flat screens, even ones with a 'bump out' on the back. With ultra-reliable heavy gauge cold rolled steel construction it safely holds screens up to 200lb. And it does it in style with a black fused epoxy finish that gives the column a look that fits in any setting from bars and restaurants and hotels to transportation hubs to places of worship. Anywhere you need to install a flat screen from the ceiling, the PLCM-2-UNCL is the solution.

Max load: 200lb (90.7kg)

peerless®

LB (KG)