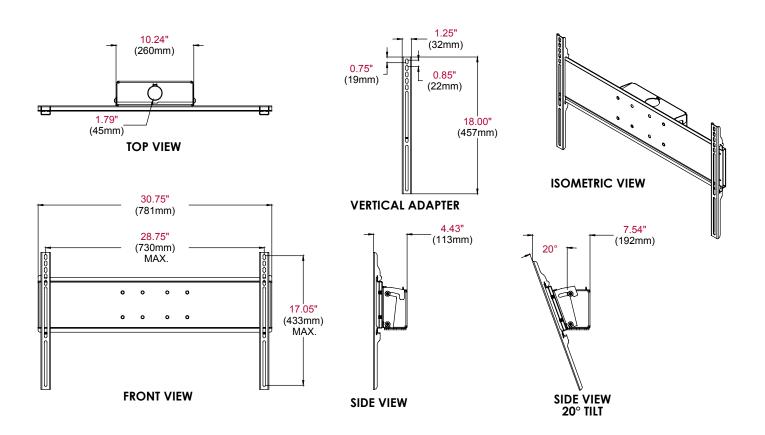

### **Product Specifications**

|            | DIMENSIONS (W x H x                           | D) PRODUCT WEI      | GHT LOAD CAPAC   | CITY FINISH                                                                                    | AVAILABLE COLORS |
|------------|-----------------------------------------------|---------------------|------------------|------------------------------------------------------------------------------------------------|------------------|
| PLCM-2-UNL | 30.75" x 18.0" x 4.43"<br>(781 x 457 x 113mm) | 17lb (7.7kg         | ) 200lb (90.7k   | sg) Powder Coat                                                                                | Black            |
| ackage Sp  | PACKAGE SIZE (W x H x D)                      | PACKAGE SHIP WEIGHT | PACKAGE UPC CODE | PACKAGE CONTENTS                                                                               | UNITS IN PACKAGI |
| PLCM-2-UNL | 46.75" x 8.63" x 3.88"<br>(1187 x 219 x 98mm) | 211b (9.5kg)        | 735029275060     | Tilt box, box adapter,<br>universal plate, TV<br>adapter rails and screen<br>mounting hardware | 1                |