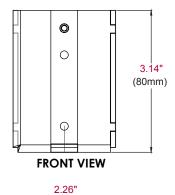

#### **Product Specifications**

|         | DIMENSIONS (W x H x D)                             | PRODUCT WEIGHT | LOAD CAPACITY | FINISH     | AVAILABLE COLORS |
|---------|----------------------------------------------------|----------------|---------------|------------|------------------|
| MOD-ADF | 3.25" x 7.63" x 3.25"<br>(82.55 x 193.8 x 82.55mm) | 11b (0.45kg)   | NA            | Power coat | Black            |

All dimensions = inch (mm)