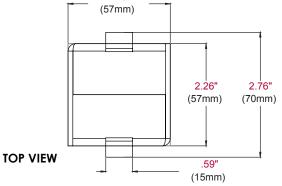

#### **Product Specifications**

|         | DIMENSIONS (W x H x D)                             | PRODUCT WEIGHT | LOAD CAPACITY | FINISH     | AVAILABLE COLORS |
|---------|----------------------------------------------------|----------------|---------------|------------|------------------|
| MOD-ADF | 3.25" x 7.63" x 3.25"<br>(82.55 x 193.8 x 82.55mm) | 11b (0.45kg)   | NA            | Power coat | Black            |

All dimensions = inch (mm)