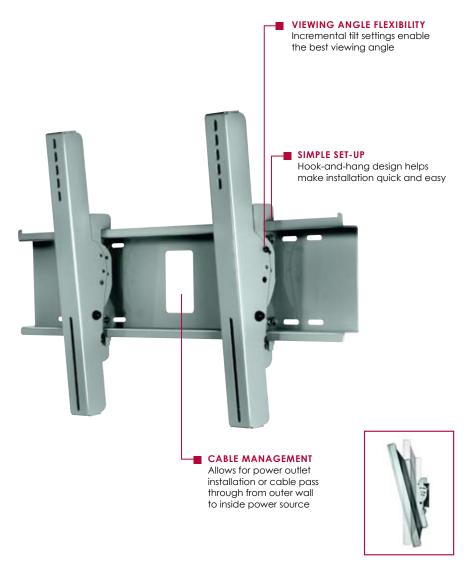

# Wind Rated Tilt Wall Mount

for 32" to 65" Outdoor Flat Panel Displays

Peerless' Wind Rated Outdoor TV Mount is tough enough to handle rough weather, but it's still remarkably quick to install with its hook-and-hang design. Wind rated up to 110mph, it's constructed from heavy gage steel, and sealed with corrosion resistant E-Coat. Complete with stainless steel tamper resistant hardware that is Sorted-For-You™ for simplified installation to wood studs, concrete or cinder block. It's the mount designed to hold an outdoor TV in any environment.

#### **FEATURES**

- Universal mounting pattern – 28.39"W x 17.67"H (721 x 449mm) VESA® up to 600 x 400mm
- Wind rated up to 110 mph, elevation 200ft (60m), Category "D"
- Fixed incremental tilt with angle settings at 0°, 2°, 5°, 10° or 15°
- Hook-and-hang design for simplified installation
- Up to 8" of horizontal positioning