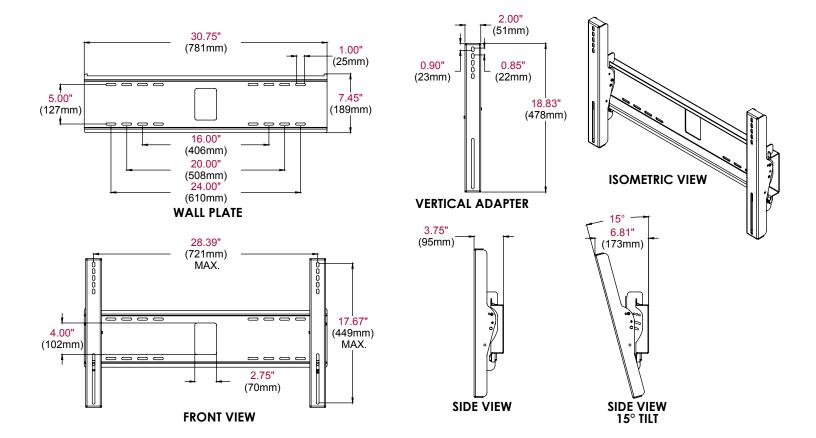

#### **Product Specifications**

|          | DIMENSIONS (W x H x D)                     | PRODUCT WEIGHT | LOAD CAPACITY  | FINISH                  | AVAILABLE COLORS                  |
|----------|--------------------------------------------|----------------|----------------|-------------------------|-----------------------------------|
| EWMU(-S) | 30.75" x 18.83" x 3.79" (781 x 478 x 96mm) | 17lb (8kg)     | 200lb (90.7kg) | Outdoor<br>powder paint | EWMU: Black<br>EWMU-S: Stone Gray |

All dimensions = inch (mm)