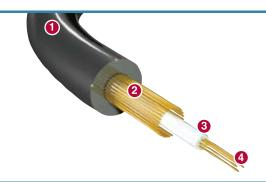

- 1. Durable PVC outer jacket
- 2. PCOFC copper outer shielding
- 3. Foamed PE dielectric
- 4. PCOFC copper conductors