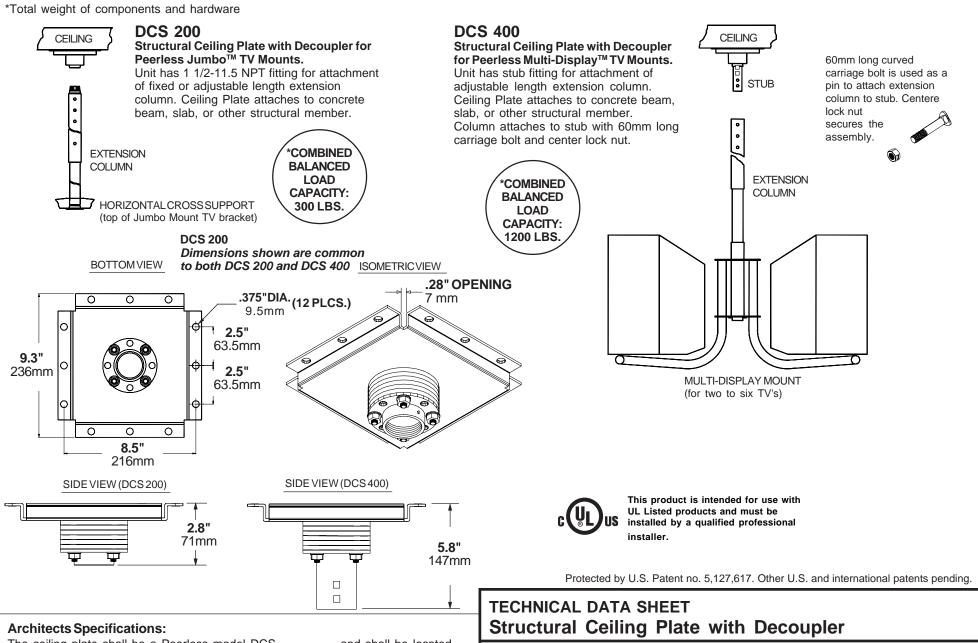

The ceiling plate shall be a Peerless model DCS\_\_\_\_\_ and shall be located where indicated on the plans. It shall consist of a structural ceiling plate with an integral decoupler assembly to relieve stress (caused by side to side or swaying action that may result from minor impacts) from damaging TVs/monitors. The ceiling plate shall be UL Listed. The finish shall be Raven Black Fused Epoxy. Installation shall be made in accordance with the instructions provided by the manufacturer.