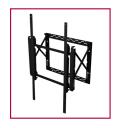

# **Accessory Adapter Rails**

900mm rails for SAMSUNG ME95C

Designed to work with Peerless-AV mounts DS-VW795-QR & SF/ST680P, the ACC-V900X allows you to reach VESA patterns of 900mm for Landscape or Portrait orientations.

size: Dedicated LB (KG) Max load: 68kg (150lb)

Shown with DS-VW795-QR mount (sold separately)

**WARRANTY: Limited 5-year Model Numbers** 

ACC-V900X Accessory Adapter Rails for VESA® 900mm