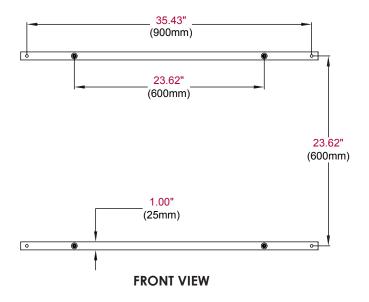

#### **Product Specifications**

|           | DIMENSIONS (W x H x D)               | PRODUCT WEIGHT | LOAD CAPACITY                                                       | FINISH      | AVAILABLE COLORS |
|-----------|--------------------------------------|----------------|---------------------------------------------------------------------|-------------|------------------|
| ACC-V900X | 939 x 25 x 12mm<br>(37" x 1" x 0.5") | 1.7kg (3.7lb)  | 68kg (150lb)*  * Be careful not to exceed the max load of the mount | Powder Coat | Black            |