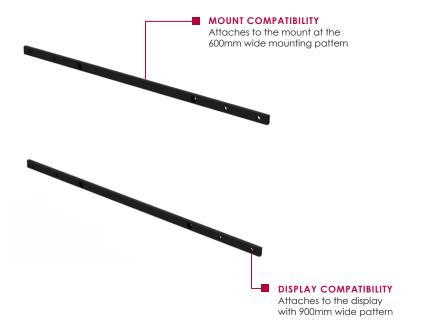

# **Accessory Adapter Rails**

900mm rails for SAMSUNG ME95C

Designed to work with Peerless-AV mounts DS-VW795-QR & SF/ST680P, the ACC-V900X allows you to reach VESA patterns of 900mm for Landscape or Portrait orientations.

#### **FEATURES**

- Adapter rail solution for Samsung ME95C display
- Attaches to the mounts with 600mm mounting patterns
- Allows the display to be mounting in portrait or landscape
- Mount attaching hardware recesses into the rail to prevent scratching of the display
- Security hardware deters tampering and theft