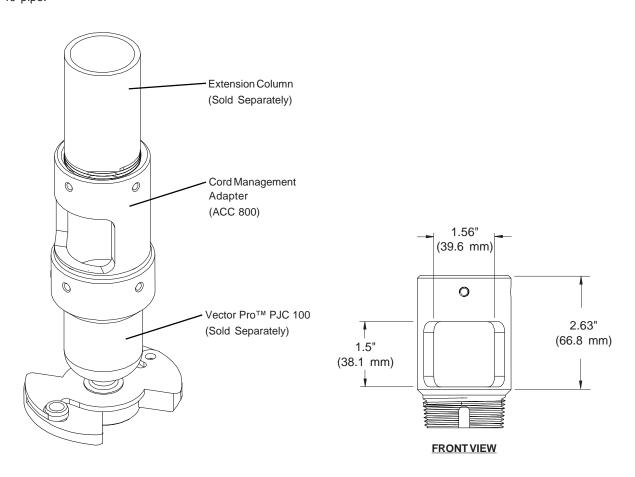

## TECHNICAL DATA SHEET - Cord Management Adapter

MODELS: ACC 800

## Features:

- Easy internal cord management for projector mount installations
- Security screws lock ACC 800 to Vector Pro<sup>™</sup> Projector Mount and extension column

**Dimensions for ACC 800:** 

Weight: .33 lb (.15 kg)

Shipping weight: .5 lb (.23 kg)

Shipping Carton dimensions: L=7"(178 mm) W=3"(76 mm) H=3"(76 mm)

Max Load Capacity: 300 lb (136 kg)

For projector installations that require the use of an extension column, the ACC 800 allows for cords to be easily routed through standard 1 1/2" schedule 40 pipe.