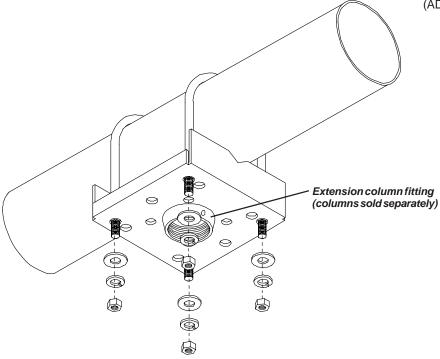

Model ACC557 Truss Ceiling Adapter, adapts the Jumbo<sup>™</sup> or Jumbo 2000<sup>™</sup> Ceiling Mount to square, round, rectangular or I-beam type trusses [up to 3" (76mm) in diameter]. Adapter can be used

with or without an extension column.

## Accessories:

- Fixed length extension columns (EXT models).
- Adjustable length extension columns (ADJ models).

MAX. Load - 1200 lbs. (546 kg.)

For use with square, round, rectangular or I-beam trusses. Maximum dimensions to accommodate truss ceiling plate are shown. Truss must be capable of supporting four times the load of attached hardware and components.