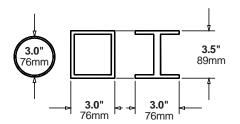

Model ACC557 Truss Ceiling Adapter, adapts the Jumbo<sup>™</sup> or Jumbo 2000<sup>™</sup> Ceiling Mount to square, round, rectangular or I-beam type trusses [up to 3" (76mm) in diameter]. Adapter can be used

## Accessories:

- Fixed length extension columns (EXT models).
- Adjustable length extension columns (ADJ models).

MAX. Load - 1200 lbs. (546 kg.)

For use with square, round, rectangular or I-beam trusses. Maximum dimensions to accommodate truss ceiling plate are shown. Truss must be capable of supporting four times the load of attached hardware and components.