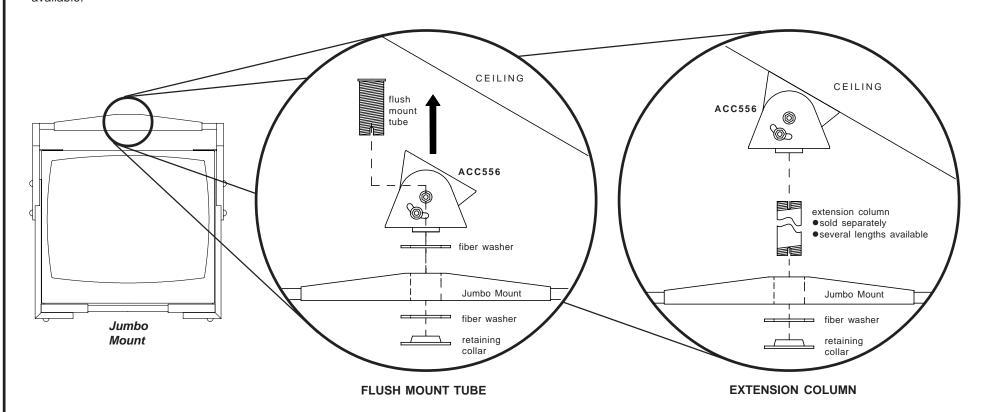

## Peerless Industries, Inc.

3215 W. North Ave. phone: (708) 865-8870 Melrose Park, IL 60160 fax: (708) 865-2941

ISSUED: 3-12-97 SHEET NO:128-9511-1 8-18-03

page 1 of 2

Jumbo Mount attaches to ACC556 with flush mount tube or extension column. Flush mount tube is included with Jumbo Mount. Various lengths of extension columns are available. Adjustable length extension columns are also available.