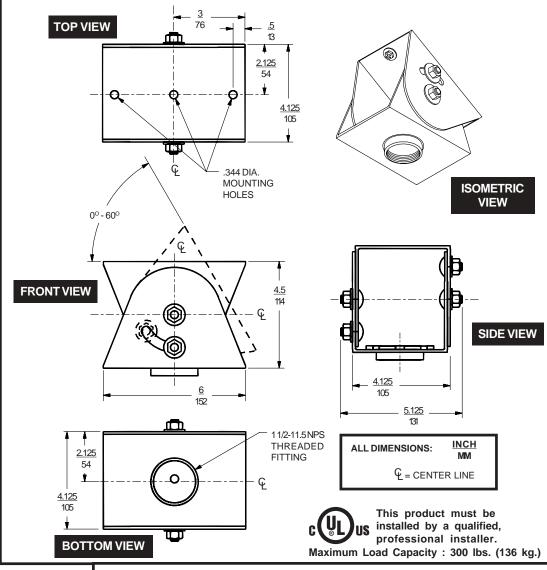

## **Architects specifications:**

The Cathedral Ceiling Adapter shall be a Peerless model **ACC556** and shall be attached where indicated on the plans. It shall have a 1 1/2 - 11.5 NPS threaded fitting to accept a Peerless flush mount tube or extension column. It shall be constructed of 12 gauge cold rolled steel and finished in white fused epoxy. Assembly and installation shall be done according to the instructions provided by the manufacturer.

| MODEL ACC556 CATHEDRAL CEILING ADAPTER FOR JUMBO MOUNTS-SPECIFICATIONS |                    |                    |                    |                                                                                  |
|------------------------------------------------------------------------|--------------------|--------------------|--------------------|----------------------------------------------------------------------------------|
|                                                                        | * Shipping         | Max. Load Capacity |                    |                                                                                  |
| Weight                                                                 | Weight             | Concrete           | Wood               | Compatible Jumbo Mount Models                                                    |
| 4 lb<br>(1.8kg)                                                        | 4.6 lb<br>(2.1 kg) | 300 lb<br>(137 kg) | 300 lb<br>(137 kg) | JM 630, JM 640, JM 640D, JM 650, JM 650D, JM 655, JM 660, JM 665, JM 670, JM 675 |