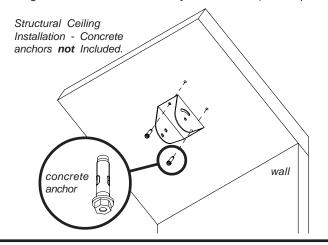

The ACC556 Cathedral Ceiling Adapter can be attached to a finished ceiling (wood joists above drywall) using the two washer head wood screws included, or a structural ceiling (concrete) using concrete anchor accessory kit ACC200 (sold separately).