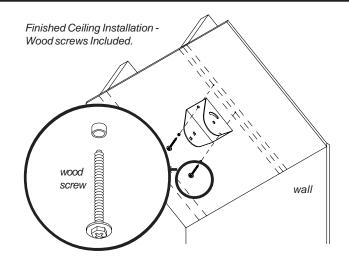

The ACC556 Cathedral Ceiling Adapter can be attached to a finished ceiling (wood joists above drywall) using the two washer head wood screws included, or a structural ceiling (concrete) using concrete anchor accessory kit ACC200 (sold separately).