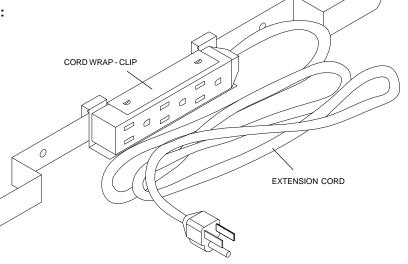

# TECHNICAL DATA SHEET - Electrical Outlet Strip with Cord Wrap

MODEL: ACC 320

The electrical outlet strip with cord wrap is designed to hold a Peerless extension cord to Peerless carts & the horizontal cross supports of the Jumbo™ 2000 mounts. It can virtually be used with any of the Peerless® product.

### **Features:**

- 20' extension cord
- cord wrap
- · Scratch-resistant black fused epoxy finish