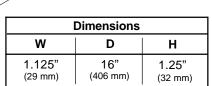

# TECHNICAL DATA SHEET - Electrical Outlet Strip with Cord Wrap



MODEL: ACC 320

The electrical outlet strip with cord wrap is designed to hold a Peerless extension cord to Peerless carts & the horizontal cross supports of the Jumbo™ 2000 mounts. It can virtually be used with any of the Peerless® product.

### **Features:**

- 20' extension cord
- cord wrap
- · Scratch-resistant black fused epoxy finish

### **Dimensions:**

### Weight:

2.25 lb (1.0 kg)

# Shipping weight:

2.5 lb (1.1 kg)

# **Maximum Load Capacity:**

N/A

# **Shipping Carton dimensions:**

L = 20 in (508 mm)W = 10 in (254 mm)

H = 1.75 in (45 mm)







#### ARCHITECTS SPECIFICATIONS

The Electrical Outlet Strip with Cord shall be a Peerless model ACC320 and shall be mounted where indicated on the plans. It shall be constructed primarily of 16 gage cold rolled steel and finished in black fused epoxy. It shall feature a 14 gage cold rolled steel cord wrap. Assembly and installation shall be done according to the instructions provided by the manufacturer.