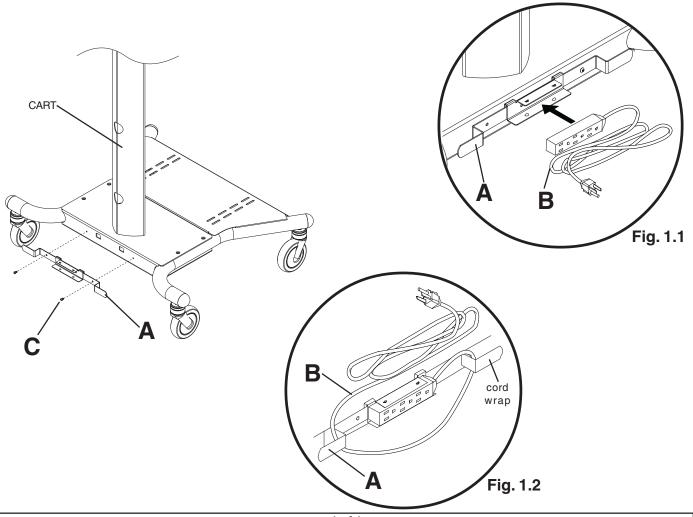

Attach cord wrap (A) to cart base using two M5 x 10 mm phillips head pan screws (C) as shown. Tighten securely.

NOTE: Cord wrap does not hook into base.

- Next press extension cord (B) into center of mounting clip (A) as shown in fig. 1.1.
- Wrap extension cord (B) around cord wrap (A) as shown in fig. 1.2.