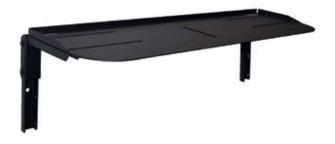

## **Video Conference Shelf**

## For Video Conference Equipment

- 1. Mounts to 16" to 24" (406-609 mm) wood studs
- 2. Shelf can be installed above or below flat panel screen
- 3. 4" (101 mm) of adjustable height to achieve ideal location of video conferencing equipment
- 4. Includes hardware for wood stud mounting

Universal Models:

Includes standard hardware (hex or Phillips) for attaching screen to mount

A/V ACCESSORIES

ACC309

Black