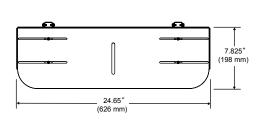

## **SPECIFICATIONS**

Max load

25 lb (11 kg)

**Product Dimensions** (W x H x D)

> 24.65" x 7" x 8.5" (626 x 178 x 216 mm)

**Mounting Surfaces** 

Wood stud

Ship Weight