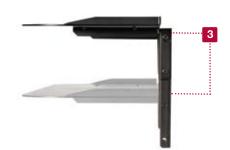

## For Video Conference Equipment

- 1. Mounts to 16" to 24" (406-609 mm) wood studs
- 2. Shelf can be installed above or below flat panel screen
- 3. 4" (101 mm) of adjustable height to achieve ideal location of video conferencing equipment
- 4. Includes hardware for wood stud mounting