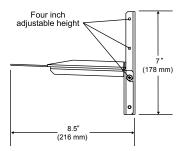

## For Video Conference Equipment

- 1. Mounts to 16" to 24" (406-609 mm) wood studs
- 2. Shelf can be installed above or below flat panel screen
- 3. 4" (101 mm) of adjustable height to achieve ideal location of video conferencing equipment
- 4. Includes hardware for wood stud mounting

## **SPECIFICATIONS**

Max load

25 lb (11 kg)

**Product Dimensions** (W x H x D)

> 24.65" x 7" x 8.5" (626 x 178 x 216 mm)

**Mounting Surfaces** 

Wood stud

Ship Weight