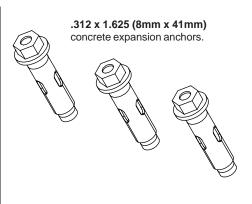

## **Concrete Fastener Kit**

For attachment to concrete, brick or concrete block. Kit is used with wall and ceiling mounts. See specific models for compatibility.

| Kit ACC200 includes 2 anchors | *Shipping Weight .2 lb (.1 kg)                                                                           |
|-------------------------------|----------------------------------------------------------------------------------------------------------|
| Kit ACC205 includes 3 anchors | *Shipping Weight .2 Ib (.1 kg)                                                                           |
| Kit ACC210 includes 4 anchors | *Shipping Weight .2 lb (.1 kg)                                                                           |
|                               | *Shipping weight based on single unit shipment.<br>Per unit shipping weight may be less for bulk orders. |

## ARCHITECTS SPECIFICATIONS

The concrete fastener kit shall be a Peerless model ACC200, ACC205 or ACC210 and shall be utilized where necessary for mount installation. Assembly and installation shall be done according to instructions provided by the manufacturer.