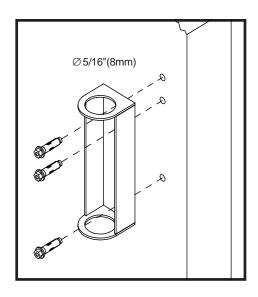

wall and ceiling mounts. See specific models for compatibility.

| Kit ACC200 includes 2 anchors | *Shipping Weight .2 lb (.1 kg)                                                                           |
|-------------------------------|----------------------------------------------------------------------------------------------------------|
| Kit ACC205 includes 3 anchors | *Shipping Weight .2 Ib (.1 kg)                                                                           |
| Kit ACC210 includes 4 anchors | *Shipping Weight .2 lb (.1 kg)                                                                           |
|                               | *Shipping weight based on single unit shipment.<br>Per unit shipping weight may be less for bulk orders. |



## **Examples of usage:**





## ARCHITECTS SPECIFICATIONS

The concrete fastener kit shall be a Peerless model ACC200, ACC205 or ACC210 and shall be utilized where necessary for mount installation. Assembly and installation shall be done according to instructions provided by the manufacturer.



Peerless Industries, Inc. 3215 W. North Ave. Melrose Park, IL 60160 708-865-8870 800-865-2112 Fax 708-865-2941 www.peerlessindustries.com

TECHNICAL DATA SHEET

**Concrete Fastener Kit** 

Sheet No. 120-9502-1 Issued: 8-14-03

page 1 of 1