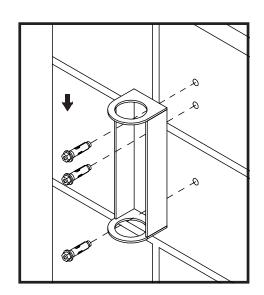

ll and ceiling mounts. See specific models for compatibility.

| Kit ACC200 includes 2 anchors | *Shipping Weight .2 lb (.1 kg)                                                                           |
|-------------------------------|----------------------------------------------------------------------------------------------------------|
| Kit ACC205 includes 3 anchors | *Shipping Weight .2 Ib (.1 kg)                                                                           |
| Kit ACC210 includes 4 anchors | *Shipping Weight .2 lb (.1 kg)                                                                           |
|                               | *Shipping weight based on single unit shipment.<br>Per unit shipping weight may be less for bulk orders. |



## **Examples of usage:**





## ARCHITECTS SPECIFICATIONS

The concrete fastener kit shall be a Peerless model ACC200, ACC205 or ACC210 and shall be utilized where necessary for mount installation. Assembly and installation shall be done according to instructions provided by the manufacturer.



Peerless Industries, Inc. 3215 W. North Ave. Melrose Park, IL 60160 708-865-8870 800-865-2112 Fax 708-865-2941 www.peerlessindustries.com

TECHNICAL DATA SHEET

**Concrete Fastener Kit** 

Sheet No. 120-9502-1 Issued: 8-14-03

page 1 of 1