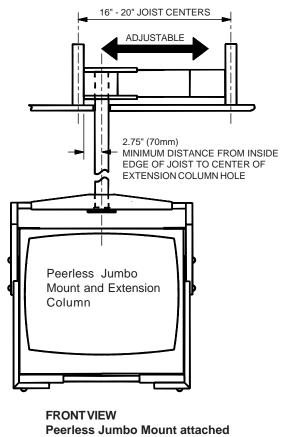

to Internal Joist Mount.

For the complete line of Peerless mounting brackets, including adjustable and fixed length extension columns, contact your Peerless Sales Representative.

## **Architects specifications:**

all attached equipment and hardware.

The Internal Joist Mount shall be a Peerless model ACC120 and shall be attached where indicated on the plans. It shall have a 1 1/2 - 11.5 NPS threaded fitting to accept a Peerless extension column. It shall be constructed of cold rolled steel and finished in black fused epoxy. Assembly and installation shall be done according to the instructions provided by the manufacturer.