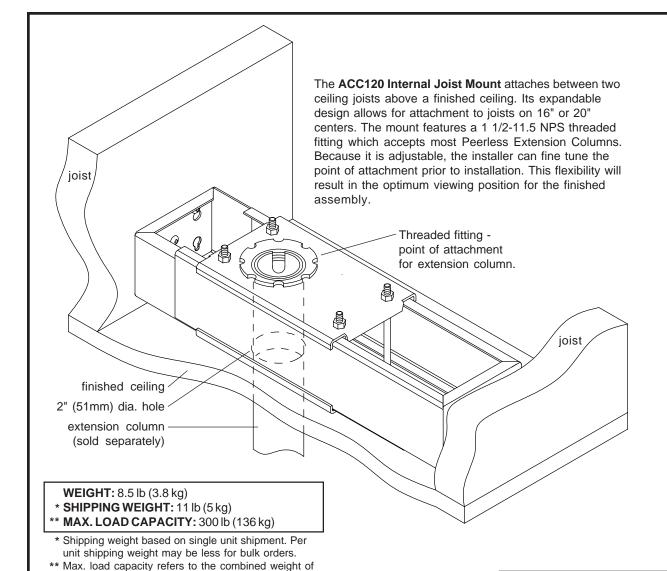

to Internal Joist Mount.

For the complete line of Peerless mounting brackets, including adjustable and fixed length extension columns, contact your Peerless Sales Representative.

## **Architects specifications:**

all attached equipment and hardware.

The Internal Joist Mount shall be a Peerless model ACC120 and shall be attached where indicated on the plans. It shall have a 1 1/2 - 11.5 NPS threaded fitting to accept a Peerless extension column. It shall be constructed of cold rolled steel and finished in black fused epoxy. Assembly and installation shall be done according to the instructions provided by the manufacturer.

## **TECHNICAL DATA SHEET** INTERNAL JOIST MOUNT

Peerless Industries, Inc.

3215 W. North Ave. phone: (708)865-8870 Melrose Park, IL 60160 fax: (708) 865-2941

ISSUED: 6-12-97 SHEET #: 092-9501-1 12-12-03 page 1 of 1