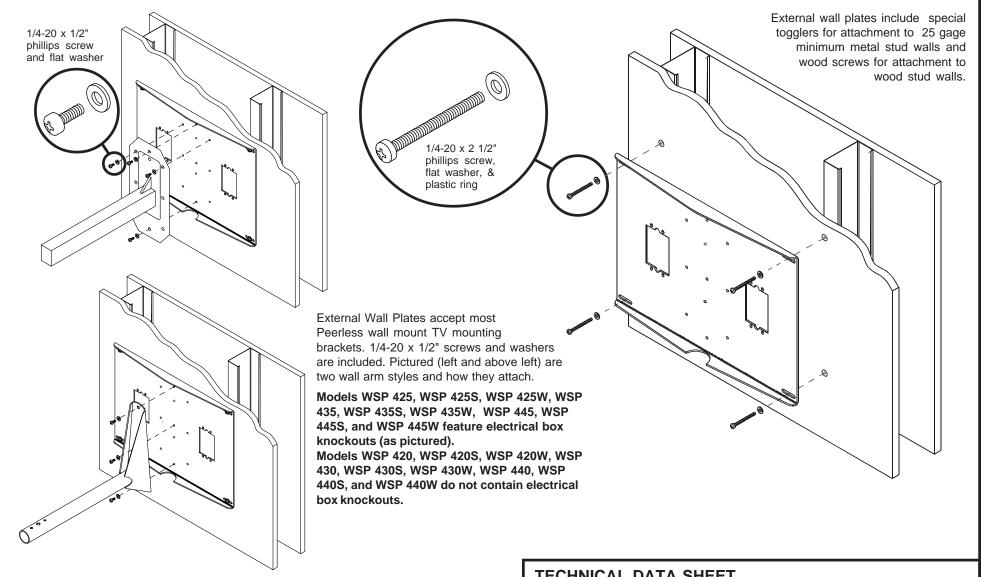

## **Architects Specifications:**

The External Wall Plate shall be a Peerless model WSP\_\_\_\_\_ and shall be located where indicated on the plans. It shall be constructed of 10 gage cold rolled steel. It shall include special togglers for attachment to a 25 gage minimum metal stud wall, wood screws for attachment to a wood stud wall, and 1/4-20 x 1/2" screws for attachment of a Peerless TV Wall Mount to the External Wall Plate. The finish shall be scratch resistant Black, White, or Silver Fused Epoxy. Assembly and installation shall be done according to instructions provided by the manufacturer.