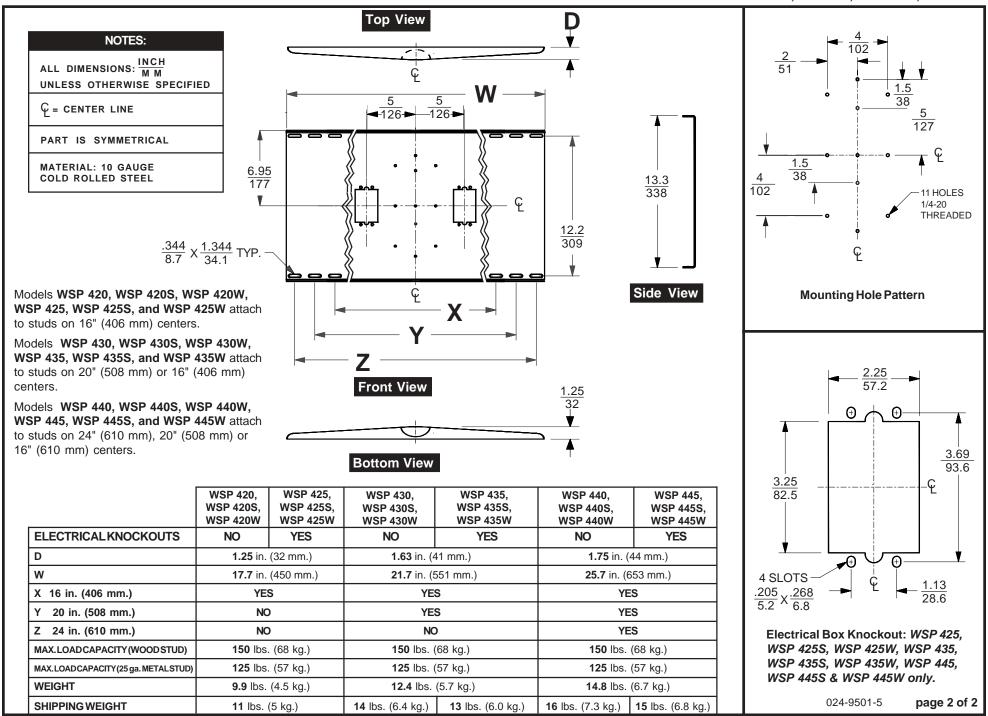

## **Architects Specifications:**

The External Wall Plate shall be a Peerless model WSP\_\_\_\_\_ and shall be located where indicated on the plans. It shall be constructed of 10 gage cold rolled steel. It shall include special togglers for attachment to a 25 gage minimum metal stud wall, wood screws for attachment to a wood stud wall, and 1/4-20 x 1/2" screws for attachment of a Peerless TV Wall Mount to the External Wall Plate. The finish shall be scratch resistant Black, White, or Silver Fused Epoxy. Assembly and installation shall be done according to instructions provided by the manufacturer.