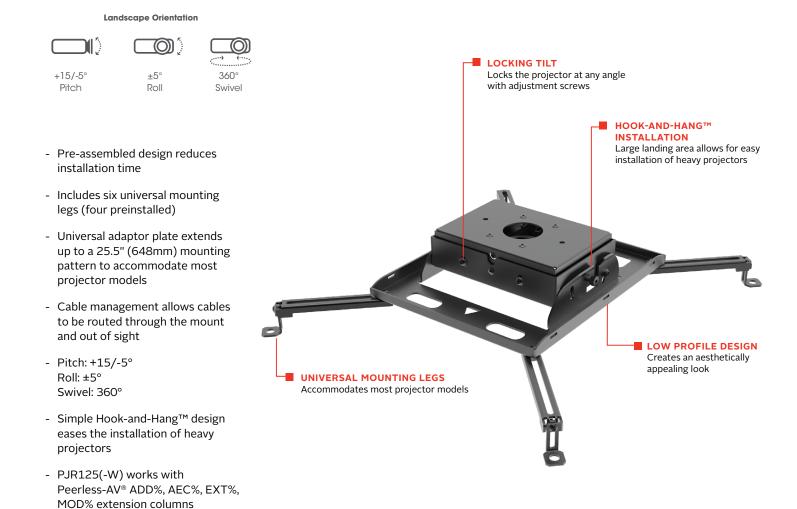

# Heavy Duty Universal Projector Mount FOR PROJECTORS UP TO 125LB (56.7KG)

Peerless-AV's Heavy Duty Universal Projector Mount is the perfect mounting solution for heavy, laser projectors up to 125lb. The Hook-and-Hang<sup>™</sup> feature provides a large landing area when securing a projector to the mount. The tilt, roll and swivel features are all lockable to prevent even the smallest shift of the image. Six universal legs provide additional support for projectors with more than four mounting holes and are completely adjustable.