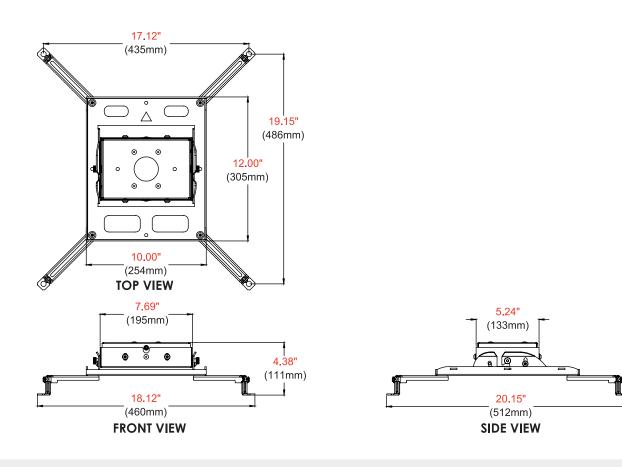

## **Product Specifications**

|            | DIMENSIONS (W x H x D)                         | PRODUCT WEIGHT  | LOAD CAPACITY  | FINISH      | AVAILABLE COLORS                 |  |
|------------|------------------------------------------------|-----------------|----------------|-------------|----------------------------------|--|
| PJR125(-W) | 18.12" x 4.38" x 20.15"<br>(460 x 111 x 512mm) | 7.25lb (3.29kg) | 125lb (56.7kg) | Powder Coat | PJR125: Black<br>PJR125-W: White |  |