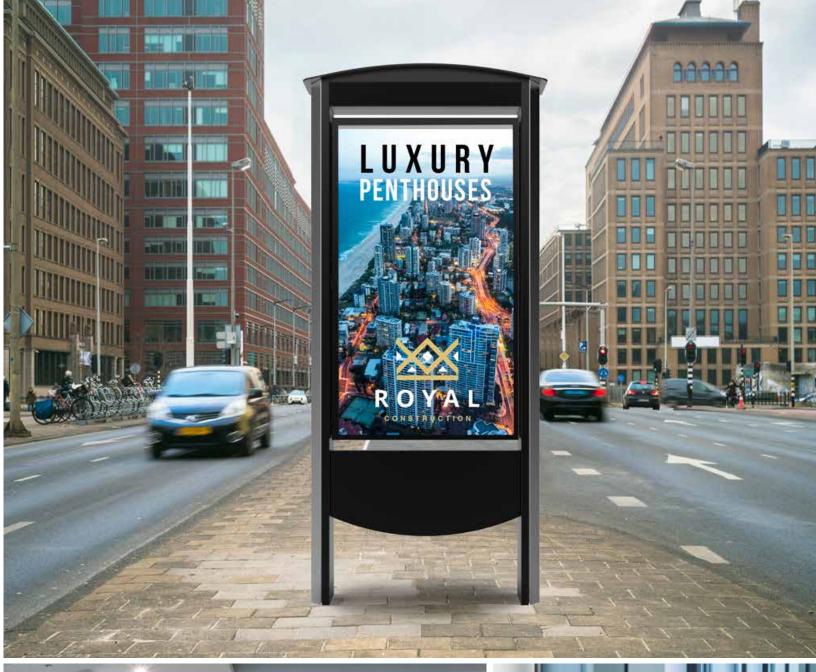

#### Outdoor **Smart City Kiosks**

Includes Peerless-AV® 55" Xtreme™ High Bright Outdoor Display

Floor Standing Portrait Kiosk, Single Sided

For 40"-65" displays

KIPC2555B shown

Floor Standing Portrait **Back-to-Back Kiosks** 