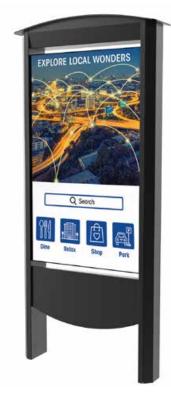

#### Outdoor **Smart City Kiosks**

Includes Peerless-AV® 55" Xtreme™ High Bright Outdoor Display

Floor Standing Portrait Kiosk, Single Sided

For 40"-65" displays

KIPC2555B shown

Floor Standing Portrait **Back-to-Back Kiosks** 