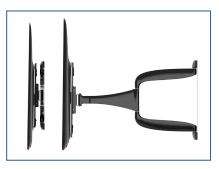

# Hospitality Ultra Slim Articulating Wall Mount

FOR 32" TO 55" ULTRA-THIN TVs\*

One of the thinnest wall arm mounts on the market, the Peerless-AV® Hospitality Ultra Slim Articulating Wall Mount is designed exclusively for ultra-thin TVs. The HA747PU is built to hold TVs firmly in any position, while still offering an ultra-low profile. An innovative I-shaped adaptor plate makes it easy to access the back of the TV, keeping hardware hidden. Internal cable management provides a clean, professional installation that transitions the cables smoothly from the wall to the TV. With a sleek, gloss black finish, the HA747PU is the ideal mounting solution for any hospitality application.

- Arm retracts to 2.68" (86mm) and extends up to 25.63" (651mm) from wall
- Up to ±90° of side-to-side swivel
- Internal cable management provides clean, professional installation finish
- Universal mount fits TVs with mounting patterns 200 x 100 to 400 x 400mm
- The I-Shaped Adaptor plate's innovative design helps avoid blocking connections on back of display
- \* Designed for use with TVs that are less than 3" (76mm) deep