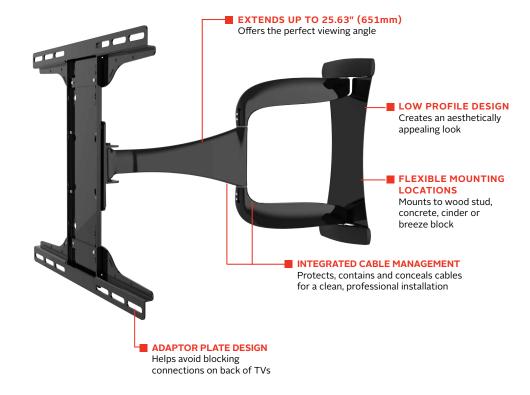

- Arm retracts to 2.68" (86mm) and extends up to 25.63" (651mm) from wall
- Up to ±90° of side-to-side swivel
- Internal cable management provides clean, professional installation finish
- Universal mount fits TVs with mounting patterns 200 x 100 to 400 x 400mm
- The I-Shaped Adaptor plate's innovative design helps avoid blocking connections on back of display
- \* Designed for use with TVs that are less than 3" (76mm) deep

Swivel, extend or retract the TV for the perfect viewing angle

Integrated cable management keeps cords and cables out of the way

**RoHS** 

Please visit peerless-av.com/en-us/patents for patent information.