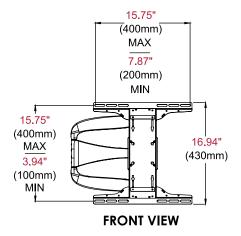

# HA747PU

**Mounting Pattern** Up to 400 x 400mm (15.75" x 15.75")

Max load 60lb (27kg)

- Arm retracts to 2.68" (86mm) and extends up to 25.63" (651mm) from wall
- Up to ±90° of side-to-side swivel
- Internal cable management provides clean, professional installation finish
- Universal mount fits TVs with mounting patterns 200 x 100 to 400 x 400mm
- The I-Shaped Adaptor plate's innovative design helps avoid blocking connections on back of display
- \* Designed for use with TVs that are less than 3" (76mm) deep

# **Product Specifications**

|         | DIMENSIONS (W x H x D)                                   | PRODUCT WEIGHT   | LOAD CAPACITY | FINISH                        | AVAILABLE COLORS |
|---------|----------------------------------------------------------|------------------|---------------|-------------------------------|------------------|
| HA747PU | 20.25" x 16.94" x 2.68"-25.63"<br>(514 x 430 x 68-651mm) | 10.95lb (4.97kg) | 60lb (27kg)   | Scratch resistant fused epoxy | Gloss black      |