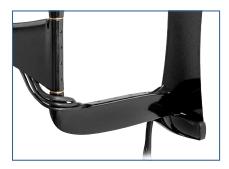

# Hospitality Ultra Slim Articulating Wall Mount

FOR 32" TO 55" ULTRA-THIN TVs\*

One of the thinnest wall arm mounts on the market, the Peerless-AV® Hospitality Ultra Slim Articulating Wall Mount is designed exclusively for ultra-thin TVs. The HA747PU is built to hold TVs firmly in any position, while still offering an ultra-low profile. An innovative I-shaped adaptor plate makes it easy to access the back of the TV, keeping hardware hidden. Internal cable management provides a clean, professional installation that transitions the cables smoothly from the wall to the TV. With a sleek, gloss black finish, the HA747PU is the ideal mounting solution for any hospitality application.

- Arm retracts to 2.68" (86mm) and extends up to 25.63" (651mm) from wall
- Up to ±90° of side-to-side swivel
- Internal cable management provides clean, professional installation finish
- Universal mount fits TVs with mounting patterns 200 x 100 to 400 x 400mm
- The I-Shaped Adaptor plate's innovative design helps avoid blocking connections on back of display
- \* Designed for use with TVs that are less than 3" (76mm) deep

Swivel, extend or retract the TV for the perfect viewing angle

Integrated cable management keeps cords and cables out of the way

**RoHS** 

Please visit peerless-av.com/en-us/patents for patent information.