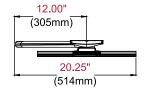

# **Product Specifications**

|         | DIMENSIONS (W x H x D)                                   | PRODUCT WEIGHT   | LOAD CAPACITY | FINISH                        | AVAILABLE COLORS |
|---------|----------------------------------------------------------|------------------|---------------|-------------------------------|------------------|
| HA747PU | 20.25" x 16.94" x 2.68"-25.63"<br>(514 x 430 x 68-651mm) | 10.95lb (4.97kg) | 60lb (27kg)   | Scratch resistant fused epoxy | Gloss black      |

## **Package Specifications**

|         | PACKAGE SIZE (W x H x D)                      | PACKAGE SHIP WEIGHT | PACKAGE UPC CODE | PACKAGE CONTENTS                                                                       | UNITS IN PACKAGE |
|---------|-----------------------------------------------|---------------------|------------------|----------------------------------------------------------------------------------------|------------------|
| HA747PU | 21.25" x 3.25" x 19.50"<br>(540 x 86 x 495mm) | 15.33lb (6.95kg)    | 735029320814     | Wall Mount, Wall and<br>Display Installation<br>Hardware, Installation<br>Instructions | 1                |