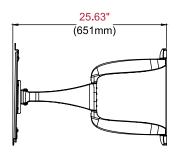

- Arm retracts to 2.68" (86mm) and extends up to 25.63" (651mm) from wall
- Up to ±90° of side-to-side swivel
- Internal cable management provides clean, professional installation finish
- Universal mount fits TVs with mounting patterns 200 x 100 to 400 x 400mm
- The I-Shaped Adaptor plate's innovative design helps avoid blocking connections on back of display
- \* Designed for use with TVs that are less than 3" (76mm) deep

# **Product Specifications**

|         | DIMENSIONS (W x H x D)                                   | PRODUCT WEIGHT   | LOAD CAPACITY | FINISH                        | AVAILABLE COLORS |
|---------|----------------------------------------------------------|------------------|---------------|-------------------------------|------------------|
| HA747PU | 20.25" x 16.94" x 2.68"-25.63"<br>(514 x 430 x 68-651mm) | 10.95lb (4.97kg) | 60lb (27kg)   | Scratch resistant fused epoxy | Gloss black      |