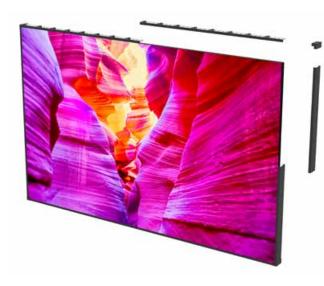

#### SEAMLESS dVLED MOUNTING SYSTEMS

Our SEAMLESS dvLED
Solutions Team exceeds industry
standards, while achieving the
pinnacle of aesthetic results.
Choose between our
Kitted and Bespoke Series
dvLED Mounting Systems.

#### SEAMLESS

Universal Trim Kit For Direct View LED Display Video Walls 3.5" to 5.9" Deep

Perfect your next dvLED video wall installation by adding the Peerless-AV® SEAMLESS Universal Trim Kit.

This sleek accessory is designed to cover the unsightly sides of dvLED displays and give the video wall a completely finished appearance. The Trim Kit's universal and depth adjustable design attaches to the wall, allowing it to go all the way around the border of any video wall that is 3.5" to 5.9" deep.