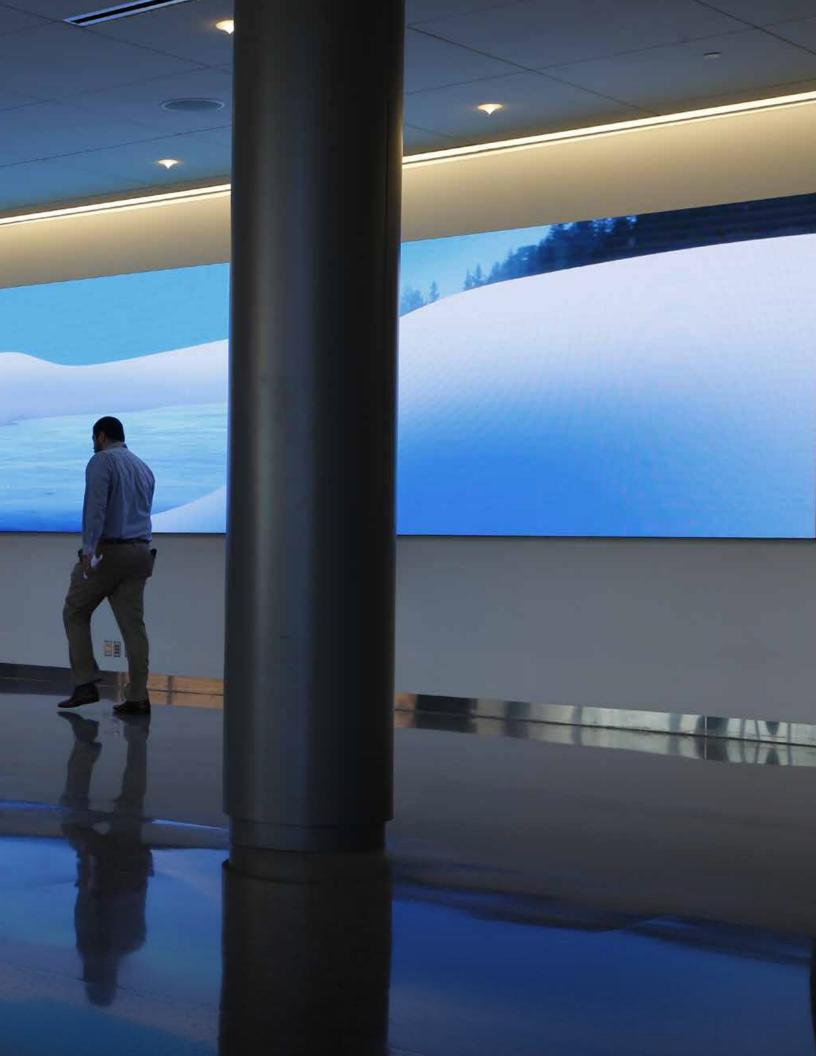

dvLED Video Wall Integration

# SEAMLESS dvLED Video Wall Integration From start to finish.

The Peerless-AV® SEAMLESS dvLED
Solutions Team can solve even the most complex design & technology integration challenges to create an ideal solution for any unique application.