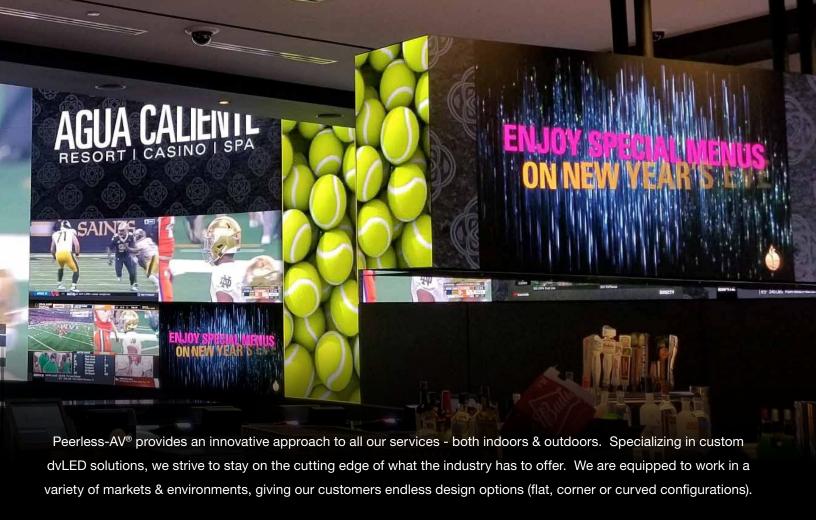

t dvLED Mounting System

**DS-LEDFS** 



Pop-Out dvLED Mounting System

**DS-LEDP** 





**DS-LEDTK Models** 

#### SEAMLESS

Universal Trim Kit For Direct View LED Display Video Walls 3.5" to 5.9" Deep

Perfect your next dvLED video wall installation by adding the Peerless-AV® SEAMLESS Universal Trim Kit.

This sleek accessory is designed to cover the unsightly sides of dvLED displays and give the video wall a completely finished appearance. The Trim Kit's universal and depth adjustable design attaches to the wall, allowing it to go all the way around the border of any video wall that is 3.5" to 5.9" deep.















DS-LEDA27 models



DS-LEDBXT models



DS-LEDIWP models



DS-LEDLSAA shown





DS-LED27BDL models





models

models

models

**DS-LEDZRD** models

models





















For over 80 years, passion and innovation continue to drive Peerless-AV forward.

We proudly design and manufacture the highest quality products, including outdoor displays and TVs, dvLED and LCD video wall systems, complete integrated kiosks, professional carts and stands, and more. Whether a full-scale global deployment or high volume custom project, Peerless-AV develops meaningful relationships and delivers world-class service.

In partnership with Peerless-AV, you are trusting an award-winning team of experts who will support your business every step of the way. For more information, visit peerless-av.com.