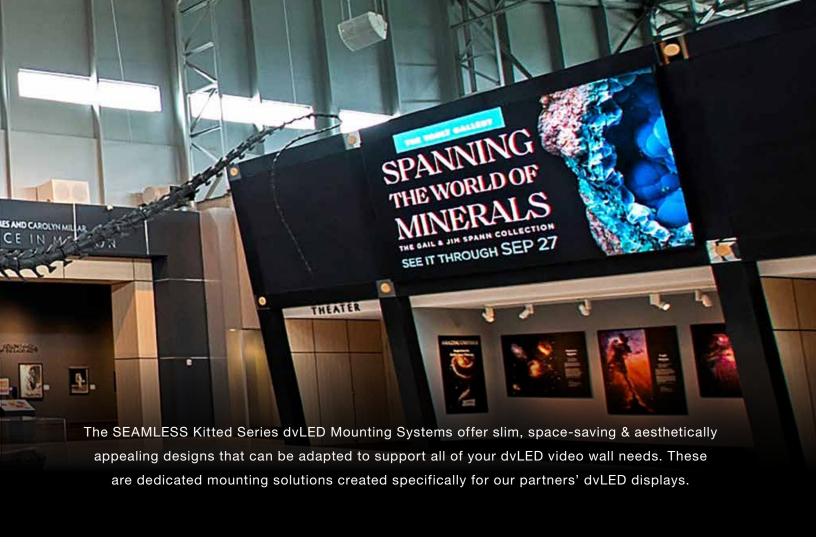

#### SEAMLESS dVLED MOUNTING SYSTEMS

Our SEAMLESS dvLED
Solutions Team exceeds industry
standards, while achieving the
pinnacle of aesthetic results.
Choose between our
Kitted and Bespoke Series
dvLED Mounting Systems.

#### SEAMLESS

Universal Trim Kit For Direct View LED Display Video Walls 3.5" to 5.9" Deep

Perfect your next dvLED video wall installation by adding the Peerless-AV® SEAMLESS Universal Trim Kit.

This sleek accessory is designed to cover the unsightly sides of dvLED displays and give the video wall a completely finished appearance. The Trim Kit's universal and depth adjustable design attaches to the wall, allowing it to go all the way around the border of any video wall that is 3.5" to 5.9" deep.