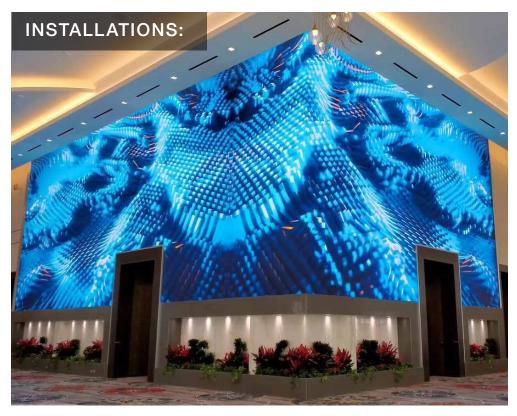

# SEAMLESS dvLED Video Wall Integration From start to finish.

The Peerless-AV® SEAMLESS dvLED
Solutions Team can solve even the most complex design & technology integration challenges to create an ideal solution for any unique application.