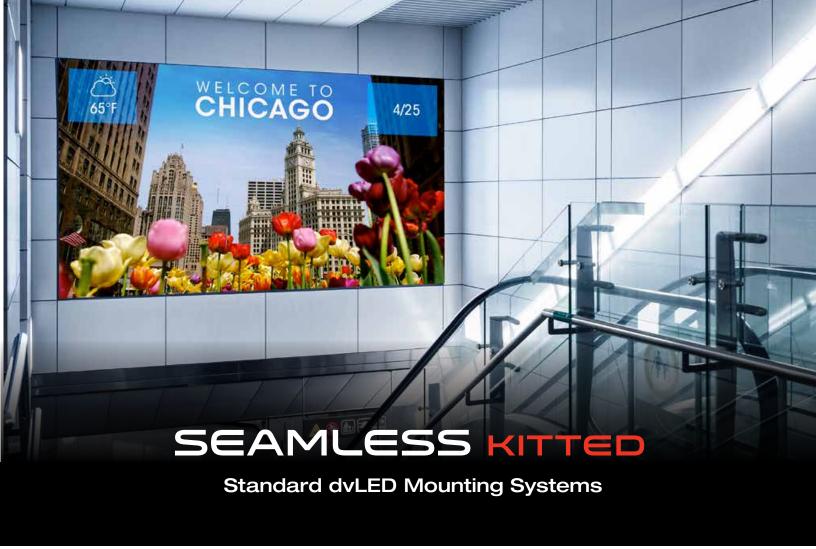

#### SEAMLESS dVLED MOUNTING SYSTEMS

Our SEAMLESS dvLED
Solutions Team exceeds industry
standards, while achieving the
pinnacle of aesthetic results.
Choose between our
Kitted and Bespoke Series
dvLED Mounting Systems.

#### SEAMLESS

Universal Trim Kit For Direct View LED Display Video Walls 3.5" to 5.9" Deep

Perfect your next dvLED video wall installation by adding the Peerless-AV® SEAMLESS Universal Trim Kit.

This sleek accessory is designed to cover the unsightly sides of dvLED displays and give the video wall a completely finished appearance. The Trim Kit's universal and depth adjustable design attaches to the wall, allowing it to go all the way around the border of any video wall that is 3.5" to 5.9" deep.