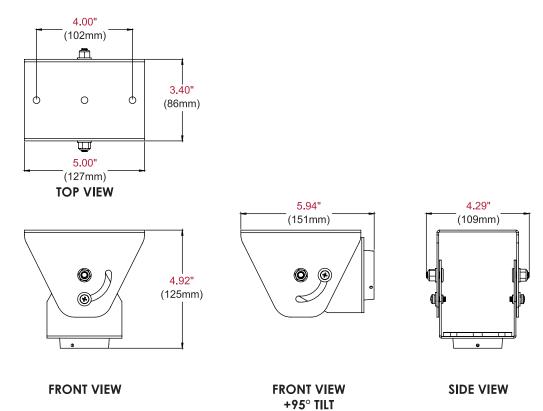

## **Product Specifications**

|         | DIMENSIONS (W x H x D)                       | PRODUCT WEIGHT | LOAD CAPACITY  | FINISH      | AVAILABLE COLORS |
|---------|----------------------------------------------|----------------|----------------|-------------|------------------|
| ACC-CCP | 5.94" x 4.92" x 4.29"<br>(151 x 125 x 109mm) | 1.9lb (0.86kg) | 150lb (68.2kg) | Powder Coat | Black            |