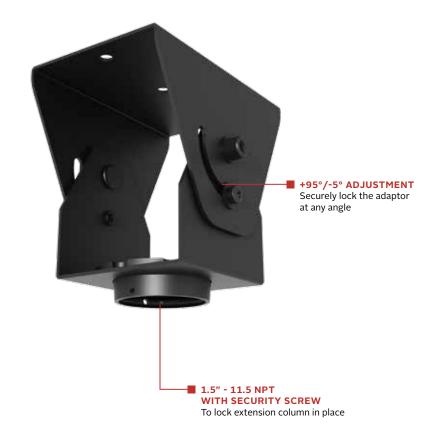

#### FOR PROJECTORS AND FLAT PANEL DISPLAYS

The Cathedral Ceiling Adaptor can be used with 1.5"-11.5 NPT extension columns (EXT, AEC models only) to securely mount and support a projector or flat panel display from an angled ceiling. This adaptor offers +95°/-5° of adjustment and includes a security slot for theft resistance. The ACC-CCP is a low-profile, secure solution to support nearly any projector or display in an angled ceiling application.

The +95°/-5° tilt provides the ultimate flexibility, allowing displays to be mounted from multiple ceiling angles and even above partial walls (90°).

#### **Additional Features**

- +95°/-5° of adjustment
- Compatible with 1.5"-11.5 NPT (38mm) extension columns
- Can be mounted directly to wood studs or concrete
- Includes a security slot for theft resistance