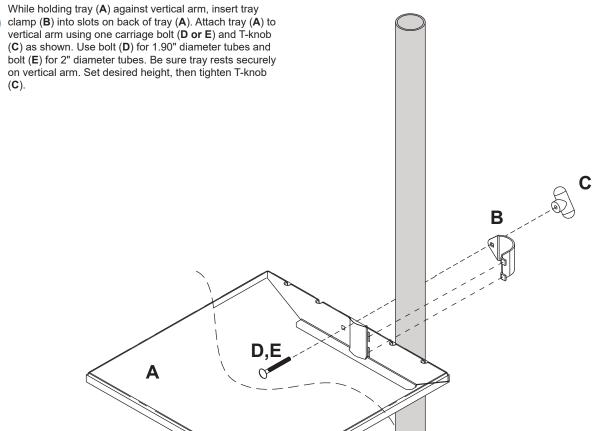

Before you begin, make sure all parts shown are included with your product.

| Parts List |                               |     |          |
|------------|-------------------------------|-----|----------|
|            | Description                   | Qty | Part #   |
| Α          | tray                          | 1   | 124-1692 |
| В          | tray clamp                    | 1   | 009-1020 |
| С          | t-knob                        | 1   | 590-1057 |
| D          | 1/4-20 x 1 3/4" carriage bolt | 1   | 520-1017 |
| Е          | 1/4-20 x 2" carriage bolt     | 1   | 10001852 |