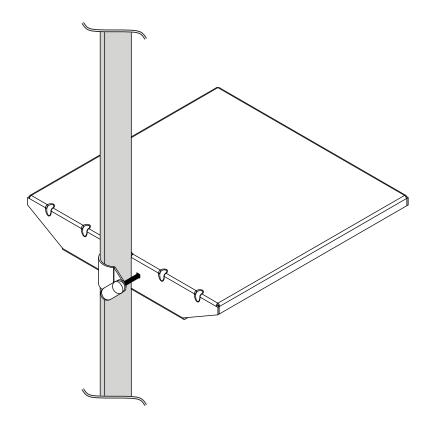

Before you begin, make sure all parts shown are included with your product.

| Parts List |                               |     |          |
|------------|-------------------------------|-----|----------|
|            | Description                   | Qty | Part #   |
| Α          | tray                          | 1   | 124-1692 |
| В          | tray clamp                    | 1   | 009-1020 |
| С          | t-knob                        | 1   | 590-1057 |
| D          | 1/4-20 x 1 3/4" carriage bolt | 1   | 520-1017 |
| Е          | 1/4-20 x 2" carriage bolt     | 1   | 10001852 |