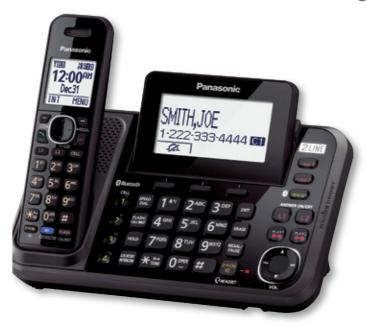

## **Panasonic**

## **KX-TG9541B**

2 Line Link2Cell Bluetooth Cellular Convergence Solution

- Link up to 4 Cell Phones
- 2-Line Operation
- Supports 3 Simultaneous Conversations (2 Landlines, 1 Cell)
- USB Charge
- Text Message Alert
- Enhanced Noise Reduction
- Key Detector Compatible
- Power Back-up Operation
- Bluetooth Headset Capability
- Phonebook Copy from Cellular Phone via Bluetooth
- DECT 6.0 Technology
- Talking Caller ID
- Dial Keypad on Base
- Large, 1.8" White Backlit Handset Display
- Intelligent Eco Mode
- All-Digital Answering System