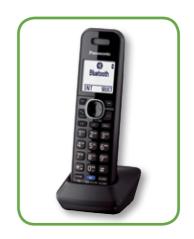

## **Panasonic**

## **KX-TG9541B**

2 Line Link2Cell Bluetooth Cellular Convergence Solution



- Link up to 4 Cell Phones
- 2-Line Operation
- Supports 3 Simultaneous Conversations (2 Landlines, 1 Cell)
- USB Charge
- Text Message Alert
- Enhanced Noise Reduction
- Key Detector Compatible
- Power Back-up Operation
- Bluetooth Headset Capability
- Phonebook Copy from Cellular Phone via Bluetooth
- DECT 6.0 Technology
- Talking Caller ID
- Dial Keypad on Base
- Large, 1.8" White Backlit Handset Display
- Intelligent Eco Mode
- All-Digital Answering System



**KX-TGA950**Additional Digital
Cordless Handset