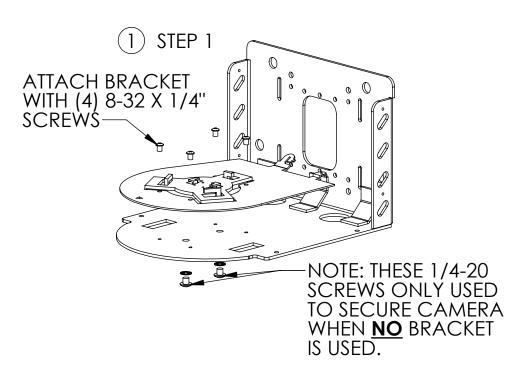

## MODEL FEC-150GMK (BLACK) OR FEC-150GMW (WHITE) WALL MOUNT BRACKET KIT FOR USE WITH PANASONIC AW-UE150 CAMERA

PANASONIC AW-HE100 INSTRUCTIONS

- MOUNT CAMERA TWIST LOCK PLATE TO BRACKET WITH (4) 8-32 X 1/4" SCREWS
- AS AN OPTION, THE WALL BRACKET MAY ALSO BE ATTACHED TO A 1 GANG, 2GANG OR 4" SQUARE EO BOX. (DO NOT USE EO BOX AS SOLE SUPPORT. WALL MOUNT BRACKET MUST BE SECURED WITH SUFFICIENT SIZE SCREWS THROUGH THE .25" DIAMETER. MOUNTING HOLES.)
- MOUNT BRACKET TO WALL USING APPROPRIATE HARDWARE THROUGH THE .25" MOUNTING HOLES. USE 1/4 x 2 1/2" LAG BOLTS FOR WOOD WALL STUDS. ROUTE CABLES THROUGH WIRE MANAGEMENT PORTS. (MAKE CERTAIN THAT MOUNTING METHOD IS SECURE AND FOLLOWS ACCEPTED NORMS FOR THIS APPLICATION)
- MOUNT CAMERA TO TWIST-LOCK CAMERA BRACKET PER CAMERA INSTRUCTIONS
- FINISH SECURING CAMERA TO MOUNTING PLATE WITH (1) SCREW SHIPPED WITH CAMERA ALSO ATTACH DROP PREVENTION WIRE PER CAMERA INSTRUCTIONS.
- (6) FOR EXTRA SUPPORT ADD SIDE GUSSETS TO MOUNT WITH (4) 6-32 X 3/8" SCREWS EACH SIDE