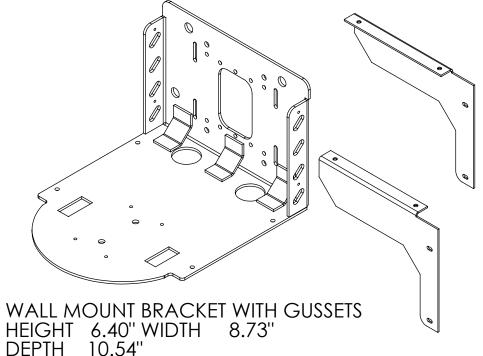

## MODEL FEC-150GMK (BLACK) OR FEC-150GMW (WHITE) WALL MOUNT BRACKET KIT FOR USE WITH PANASONIC AW-UE150 CAMERA

PANASONIC AW-HE100 INSTRUCTIONS

- MOUNT CAMERA TWIST LOCK PLATE TO BRACKET WITH (4) 8-32 X 1/4" SCREWS
- AS AN OPTION, THE WALL BRACKET MAY ALSO BE ATTACHED TO A 1 GANG, 2GANG OR 4" SQUARE EO BOX. (DO NOT USE EO BOX AS SOLE SUPPORT. WALL MOUNT BRACKET MUST BE SECURED WITH SUFFICIENT SIZE SCREWS THROUGH THE .25" DIAMETER. MOUNTING HOLES.)
- MOUNT BRACKET TO WALL USING APPROPRIATE HARDWARE THROUGH THE .25" MOUNTING HOLES. USE 1/4 x 2 1/2" LAG BOLTS FOR WOOD WALL STUDS. ROUTE CABLES THROUGH WIRE MANAGEMENT PORTS. (MAKE CERTAIN THAT MOUNTING METHOD IS SECURE AND FOLLOWS ACCEPTED NORMS FOR THIS APPLICATION)
- MOUNT CAMERA TO TWIST-LOCK CAMERA BRACKET PER CAMERA INSTRUCTIONS
- FINISH SECURING CAMERA TO MOUNTING PLATE WITH (1) SCREW SHIPPED WITH CAMERA ALSO ATTACH DROP PREVENTION WIRE PER CAMERA INSTRUCTIONS.
- (6) FOR EXTRA SUPPORT ADD SIDE GUSSETS TO MOUNT WITH (4) 6-32 X 3/8" SCREWS EACH SIDE