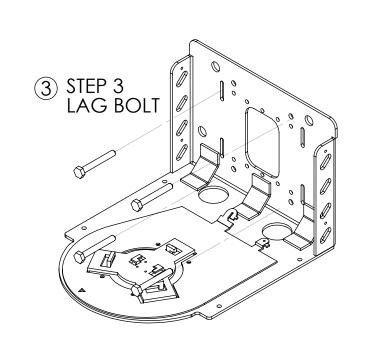

## MODEL FEC-150GMK (BLACK) OR FEC-150GMW (WHITE) WALL MOUNT BRACKET KIT FOR USE WITH PANASONIC AW-UE150 CAMERA

PANASONIC AW-HE100 INSTRUCTIONS

- MOUNT CAMERA TWIST LOCK PLATE TO BRACKET WITH (4) 8-32 X 1/4" SCREWS
- AS AN OPTION, THE WALL BRACKET MAY ALSO BE ATTACHED TO A 1 GANG, 2GANG OR 4" SQUARE EO BOX. (DO NOT USE EO BOX AS SOLE SUPPORT. WALL MOUNT BRACKET MUST BE SECURED WITH SUFFICIENT SIZE SCREWS THROUGH THE .25" DIAMETER. MOUNTING HOLES.)
- MOUNT BRACKET TO WALL USING APPROPRIATE HARDWARE THROUGH THE .25" MOUNTING HOLES. USE 1/4 x 2 1/2" LAG BOLTS FOR WOOD WALL STUDS. ROUTE CABLES THROUGH WIRE MANAGEMENT PORTS. (MAKE CERTAIN THAT MOUNTING METHOD IS SECURE AND FOLLOWS ACCEPTED NORMS FOR THIS APPLICATION)
- MOUNT CAMERA TO TWIST-LOCK CAMERA BRACKET PER CAMERA INSTRUCTIONS
- FINISH SECURING CAMERA TO MOUNTING PLATE WITH (1) SCREW SHIPPED WITH CAMERA ALSO ATTACH DROP PREVENTION WIRE PER CAMERA INSTRUCTIONS.
- (6) FOR EXTRA SUPPORT ADD SIDE GUSSETS TO MOUNT WITH (4) 6-32 X 3/8" SCREWS EACH SIDE

FEC 5 BREWSTER ST. GLEN COVE, NY 11542

PHONE: (516) 967-9565 fecrack@ix.netcom.com HARDWARE:

- (4) 1/4" X 2 1/2" HEX HEAD LAG BOLT
- (4) 8-32 X 1/4" PHILLIPS PAN HEAD SCREW (2) 1/4-20 X 1/4" SCREWS
- 1/4" LOCK WASHER
- (8) 6-32 X 3/8" SCREWS