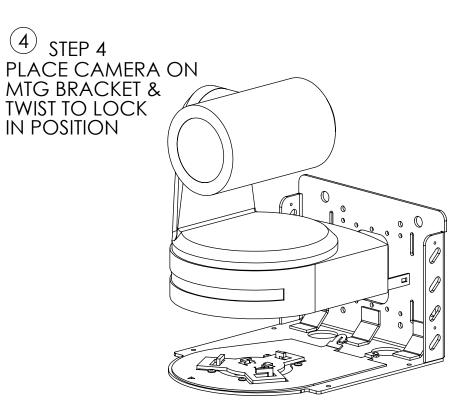

## MODEL FEC-150GMK (BLACK) OR FEC-150GMW (WHITE) WALL MOUNT BRACKET KIT FOR USE WITH PANASONIC AW-UE150 CAMERA

PANASONIC AW-HE100 INSTRUCTIONS

- MOUNT CAMERA TWIST LOCK PLATE TO BRACKET WITH (4) 8-32 X 1/4" SCREWS
- AS AN OPTION, THE WALL BRACKET MAY ALSO BE ATTACHED TO A 1 GANG, 2GANG OR 4" SQUARE EO BOX. (DO NOT USE EO BOX AS SOLE SUPPORT. WALL MOUNT BRACKET MUST BE SECURED WITH SUFFICIENT SIZE SCREWS THROUGH THE .25" DIAMETER. MOUNTING HOLES.)
- MOUNT BRACKET TO WALL USING APPROPRIATE HARDWARE THROUGH THE .25" MOUNTING HOLES. USE 1/4 x 2 1/2" LAG BOLTS FOR WOOD WALL STUDS. ROUTE CABLES THROUGH WIRE MANAGEMENT PORTS. (MAKE CERTAIN THAT MOUNTING METHOD IS SECURE AND FOLLOWS ACCEPTED NORMS FOR THIS APPLICATION)
- MOUNT CAMERA TO TWIST-LOCK CAMERA BRACKET PER CAMERA INSTRUCTIONS
- FINISH SECURING CAMERA TO MOUNTING PLATE WITH (1) SCREW SHIPPED WITH CAMERA ALSO ATTACH DROP PREVENTION WIRE PER CAMERA INSTRUCTIONS.
- (6) FOR EXTRA SUPPORT ADD SIDE GUSSETS TO MOUNT WITH (4) 6-32 X 3/8" SCREWS EACH SIDE