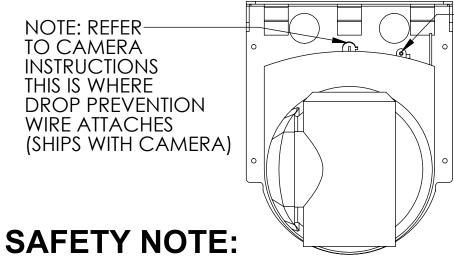

(5) STEP 5 VIEW

INSTALL 3MM SCREW FLAT & LOCK WASHER TO SECURE CAMERA TO MOUNTING **BRACKET** (THIS HARDWARE SHIPS WITH CAMERA)

- Before beginning the installation, it is very important to examine the unit for damage, defects and correct hardware.
- The Installation instructions must be read and entirely understood prior to install.
- It must be determined that the mounting surface is capable of supporting the mount and equipment.
- The Professional Installer must determine the proper way to attach the WALL BRACKET MODEL XXXX - The installation of the mount and equipment is dependent on proper/secure attachment and is the responsibility of the installer.
- Make sure wall will support 4 times the combined weight of Equipment and Wall Mount.-
- This mount should be attached to wood study only. Under no circumstances should this product be mounted to metal study, unless an installation professional deems they have been adequately reinforced and will support 4 times the combined weight of Equipment and the Wall Mount.
- Please use only the bolts supplied with the unit or bolts of the correct size, making sure the hardware used is tightened properly for a secure installation..
- The WALL BRACKET MODEL is only intended to be used with the equipment listed on the install sheet. It is not meant to be used with any other equipment.
- If at anytime, a question arises regarding this installation (or regarding the safety or integrity of the projected use) cease the installation and either obtain the advice of another qualified installer or contact FEC.