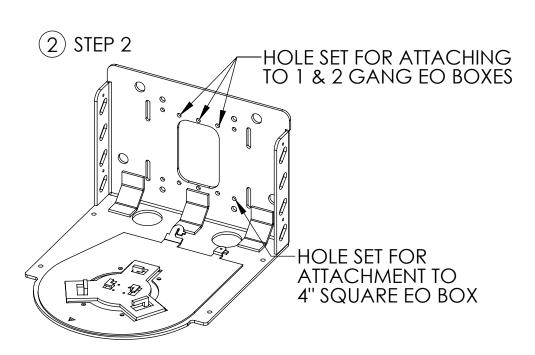

## MODEL FEC-150GMK (BLACK) OR FEC-150GMW (WHITE) WALL MOUNT BRACKET KIT FOR USE WITH PANASONIC AW-UE150 CAMERA

PANASONIC AW-HE100 INSTRUCTIONS

- MOUNT CAMERA TWIST LOCK PLATE TO BRACKET WITH (4) 8-32 X 1/4" SCREWS
- AS AN OPTION, THE WALL BRACKET MAY ALSO BE ATTACHED TO A 1 GANG, 2GANG OR 4" SQUARE EO BOX. (DO NOT USE EO BOX AS SOLE SUPPORT. WALL MOUNT BRACKET MUST BE SECURED WITH SUFFICIENT SIZE SCREWS THROUGH THE .25" DIAMETER. MOUNTING HOLES.)
- MOUNT BRACKET TO WALL USING APPROPRIATE HARDWARE THROUGH THE .25" MOUNTING HOLES. USE 1/4 x 2 1/2" LAG BOLTS FOR WOOD WALL STUDS. ROUTE CABLES THROUGH WIRE MANAGEMENT PORTS. (MAKE CERTAIN THAT MOUNTING METHOD IS SECURE AND FOLLOWS ACCEPTED NORMS FOR THIS APPLICATION)
- MOUNT CAMERA TO TWIST-LOCK CAMERA BRACKET PER CAMERA INSTRUCTIONS
- FINISH SECURING CAMERA TO MOUNTING PLATE WITH (1) SCREW SHIPPED WITH CAMERA ALSO ATTACH DROP PREVENTION WIRE PER CAMERA INSTRUCTIONS.
- (6) FOR EXTRA SUPPORT ADD SIDE GUSSETS TO MOUNT WITH (4) 6-32 X 3/8" SCREWS EACH SIDE