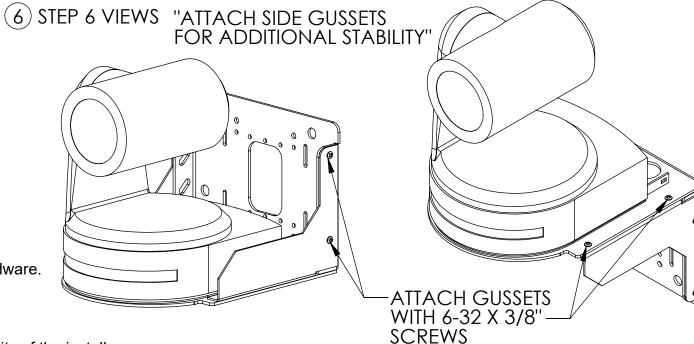

## MODEL FEC-150GMK (BLACK) OR FEC-150GMW (WHITE) WALL MOUNT BRACKET KIT FOR USE WITH PANASONIC AW-UE150 CAMERA

PANASONIC AW-HE100 INSTRUCTIONS

- MOUNT CAMERA TWIST LOCK PLATE TO BRACKET WITH (4) 8-32 X 1/4" SCREWS
- AS AN OPTION, THE WALL BRACKET MAY ALSO BE ATTACHED TO A 1 GANG, 2GANG OR 4" SQUARE EO BOX. (DO NOT USE EO BOX AS SOLE SUPPORT. WALL MOUNT BRACKET MUST BE SECURED WITH SUFFICIENT SIZE SCREWS THROUGH THE .25" DIAMETER. MOUNTING HOLES.)
- MOUNT BRACKET TO WALL USING APPROPRIATE HARDWARE THROUGH THE .25" MOUNTING HOLES. USE 1/4 x 2 1/2" LAG BOLTS FOR WOOD WALL STUDS. ROUTE CABLES THROUGH WIRE MANAGEMENT PORTS. (MAKE CERTAIN THAT MOUNTING METHOD IS SECURE AND FOLLOWS ACCEPTED NORMS FOR THIS APPLICATION)
- MOUNT CAMERA TO TWIST-LOCK CAMERA BRACKET PER CAMERA INSTRUCTIONS
- FINISH SECURING CAMERA TO MOUNTING PLATE WITH (1) SCREW SHIPPED WITH CAMERA ALSO ATTACH DROP PREVENTION WIRE PER CAMERA INSTRUCTIONS.
- (6) FOR EXTRA SUPPORT ADD SIDE GUSSETS TO MOUNT WITH (4) 6-32 X 3/8" SCREWS EACH SIDE