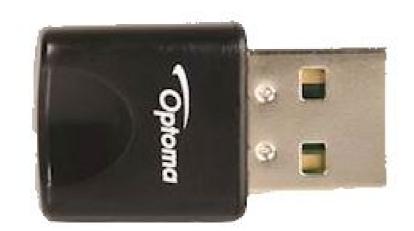

## WUSB Wireless USB adapter

- Tiny and light weight smaller than an SD card
- Easy to use
- Enables wireless presentation features on your projector

Bring wireless presentation features to your projector with the tiny WUSB. This wireless USB adapter enables the wireless features on your projector so you can display presentation materials wirelessly from a mobile device, laptop or Mac to your projector.