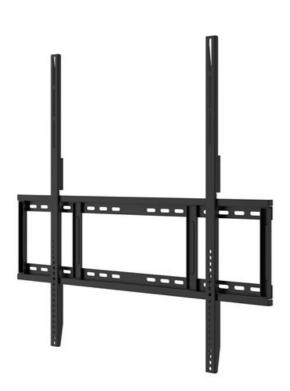

## WIB9080A - Fixed wall mount for N-Series displays 65 - 98

Fixed wall mount

- Fixed/ flat wall mount
- Low profile sits just 25mm from the wall
- Maximum VESA: 900x800mm
- Can be used to mount 75" to 98" N-Series models in portrait orientation

The open wall plate design allows for cables to be routed with ease, increasing the electrical and cable management options.

Installation is easy, simply mount the adapters to the display and hang on the wall plate.