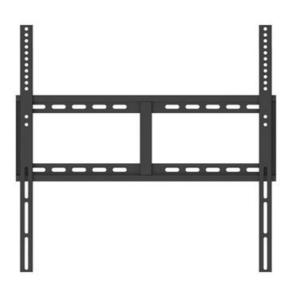

## WIB6560A - Fixed wall mount for N-Series displays 55 - 65

Fixed wall mount

- Fixed/ flat wall mount
- Low profile Sits just 33mm from the wall
- Maximum VESA: 600x600mm
- Can be used to mount 55" and 65" N-Series models in landscape or portrait orientation

The WIB6560A is a wall mount designed for easy installation and adjustment of the Optoma 55" and 65" N-Series professional displays.

The open wall plate design allows for cables to be routed with ease, increasing the electrical and cable management options.

Installation could not be easier, simply mount the adapter to the display and hang it on the wall plate.